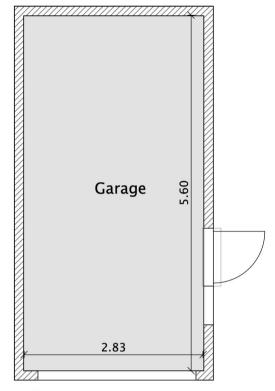

The garage, having undergone a transformation into a soundproofed music studio, presents a versatile space. Whether used as a creative haven, home office, or returned to its original

purpose as a garage, it adapts effortlessly to your lifestyle preferences.