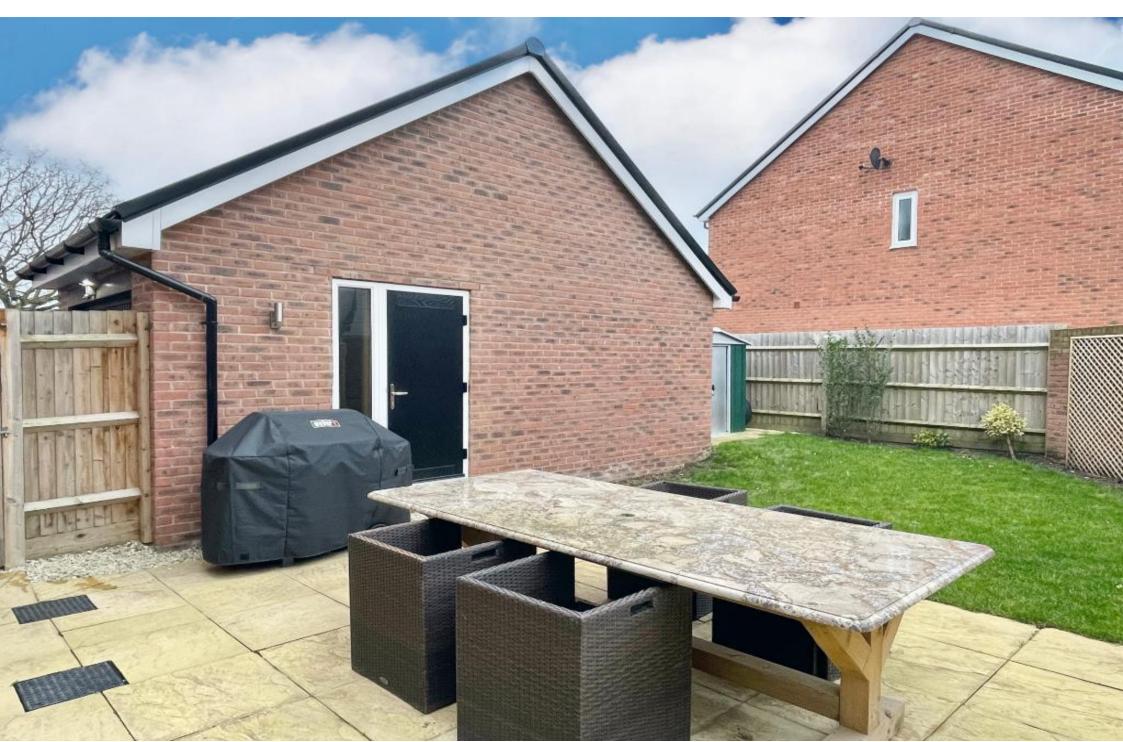

The rear garden, perfectly orientated southwesterly, invites you to relax and unwind. With a well-maintained lawn, a delightful patio area, and a garden shed, it's a serene outdoor space perfect for both solitude and socializing. There is also a useful pedestrian door to the garage and a gate to the driveway which offers parking for up to 3 cars.