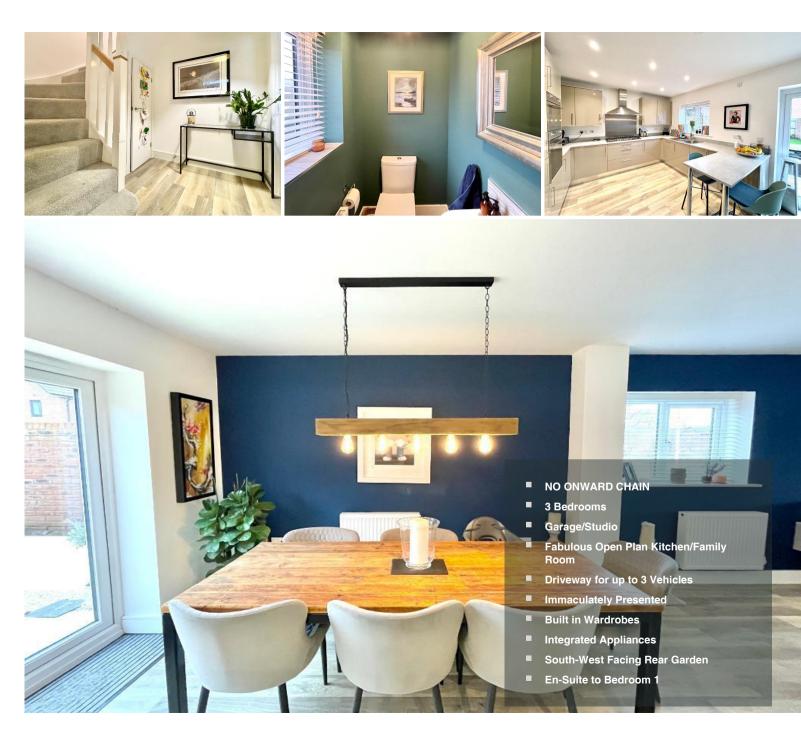

#### Description

An exquisitely presented 3-bedroom detached property in the heart of the tranquil Meon Vale community, situated on a no-through road in a quiet and peaceful spot overlooking greenery. This delightful home offers a serene living experience, coupled with the convenience of proximity to the Stratford Greenway, providing a haven for leisurely strolls and scenic views.

Upon entering, a tasteful hallway beckons you into the heart of the home - a wonderfully designed open-plan living, dining, and kitchen area. This space is a true embodiment of comfort and style, featuring a well-appointed kitchen with a breakfast bar, integrated appliances, and doors opening to the rear garden. It effortlessly blends practicality with aesthetic appeal, creating a warm and inviting atmosphere for everyday living.

Downstairs, thoughtful additions such as a convenient downstairs cloakroom and a utility room enhance the functionality of the property, ensuring a seamless and comfortable lifestyle.

Ascend to the upper level to discover three double bedrooms. The principal bedroom, a sanctuary of elegance, boasts built-in wardrobes and an en-suite shower room, offering a private retreat. The second bedroom also has built in wardrobes, catering for your storage needs. A family bathroom completes the upstairs layout, providing convenience for the entire household.

In summary, this beautifully presented property not only provides a comfortable living space but also opens the door to a lifestyle centered around community, natural beauty, and cultural richness. With no onward chain, consider this your invitation to embrace a serene and well-balanced way of life in the heart of Meon Vale.