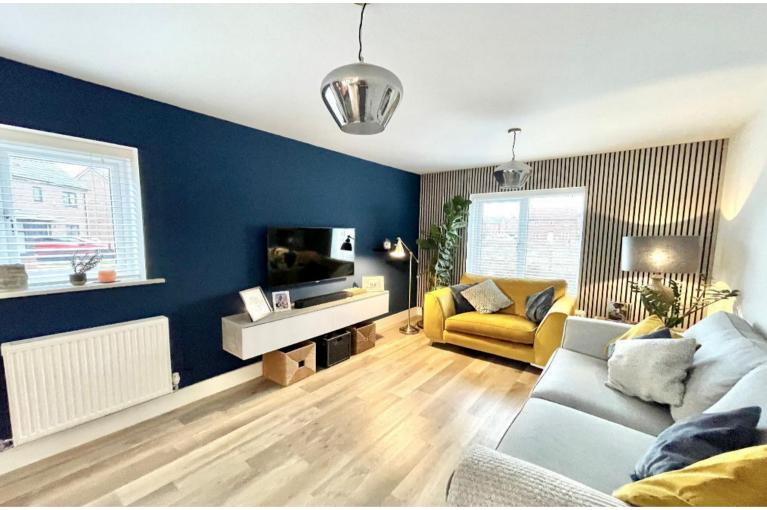

Upon entering, a tasteful hallway beckons you into the heart of the home - a wonderfully designed open-plan living, dining, and kitchen area. This space is a true embodiment of comfort and style, featuring a well-appointed kitchen with a breakfast bar, integrated appliances, and doors opening to the rear garden. It effortlessly blends practicality with aesthetic appeal, creating a warm and inviting atmosphere for everyday living.