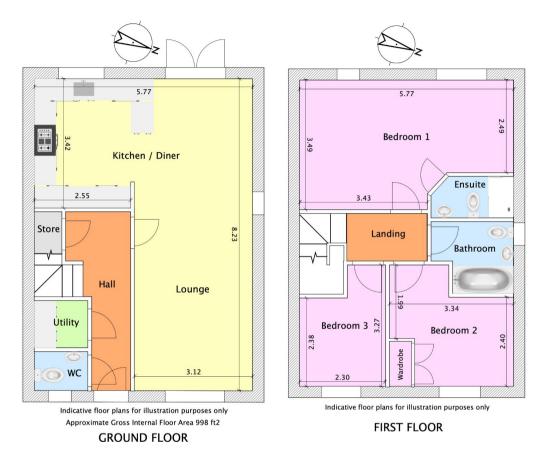

Upon entering, a tasteful hallway beckons you into the heart of the home - a wonderfully designed open-plan living, dining, and kitchen area. This space is a true embodiment of comfort and style, featuring a well-appointed kitchen with a breakfast bar, integrated appliances, and doors opening to the rear garden. It effortlessly blends practicality with aesthetic appeal, creating a warm and inviting atmosphere for everyday living.

Downstairs, thoughtful additions such as a convenient downstairs cloakroom and a utility room enhance the functionality of the property, ensuring a seamless and comfortable lifestyle.

Ascend to the upper level to discover three double bedrooms. The principal bedroom, a sanctuary of elegance, boasts built-in wardrobes and an en-suite shower room, offering a private retreat. The second bedroom also has built in wardrobes, catering for your storage needs. A family bathroom completes the upstairs layout, providing convenience for the entire household.