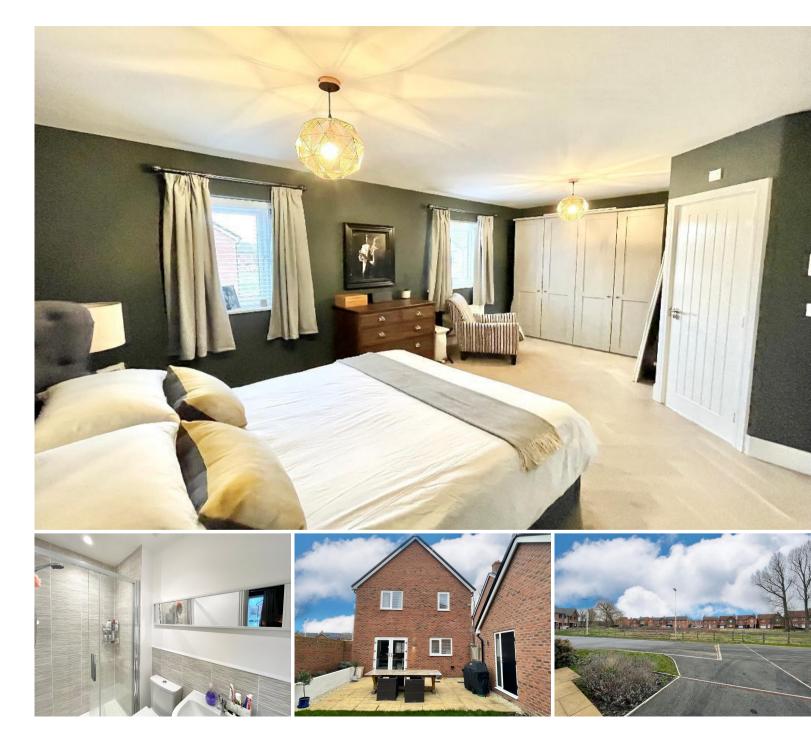

Downstairs, thoughtful additions such as a convenient downstairs cloakroom and a utility room enhance the functionality of the property, ensuring a seamless and comfortable lifestyle.

Ascend to the upper level to discover three double bedrooms. The principal bedroom, a sanctuary of elegance, boasts built-in wardrobes and an en-suite shower room, offering a private retreat. The second bedroom also has built in wardrobes, catering for your storage needs. A family bathroom completes the upstairs layout, providing convenience for the entire household.

The rear garden, perfectly orientated southwesterly, invites you to relax and unwind. With a well-maintained lawn, a delightful patio area, and a garden shed, it's a serene outdoor space perfect for both solitude and socializing. There is also a useful pedestrian door to the garage and a gate to the driveway which offers parking for up to 3 cars.