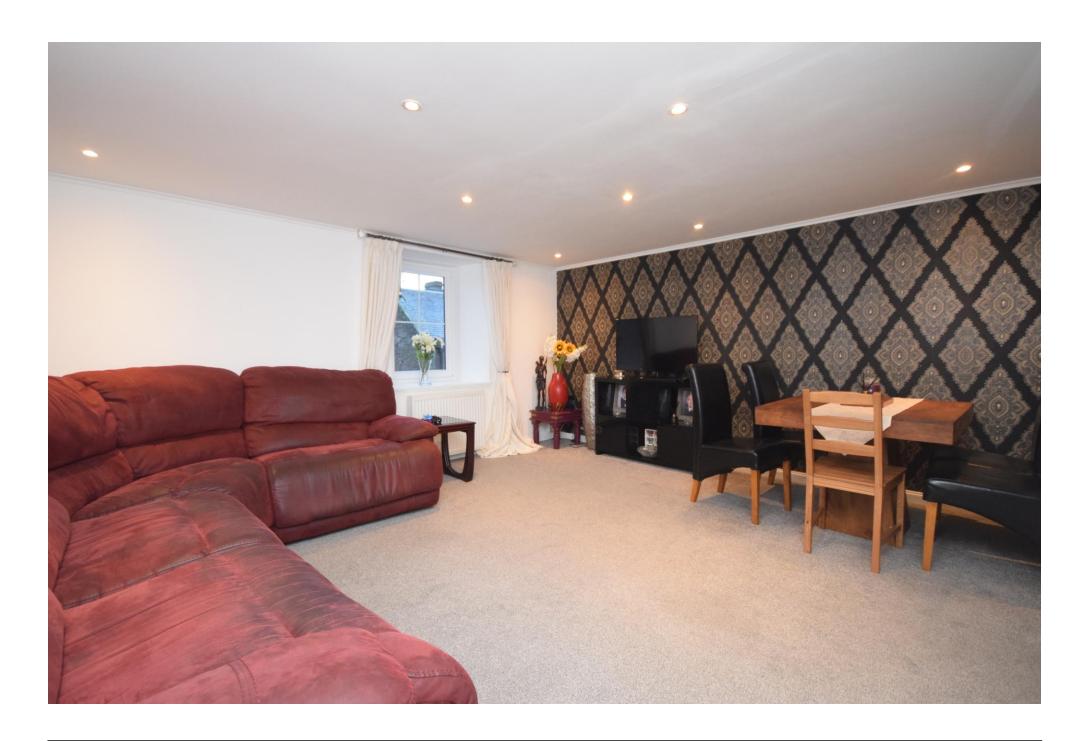

# Property Summary

Next Home are delighted to bring to the market. This well presented three bedroom second floor apartment, situated in the quiet village of Errol.

The property would be ideal for a first time buyer with spacious accommodation comprising: entrance hall that gives access to all rooms on offer, spacious lounge with space for dining table and chairs, well presented kitchen, 3 double bedrooms and a modern bathroom.

### Property Room sizes

ENTRANCE HALL

LOUNGE

14'6" x 13'5" (4.42m x 4.09m)

KITCHEN

9′5″ x 9′10″′ (2.87m x 3m)

**BEDROOM** 

13' 1" x 10' (3.99m x 3.05m)