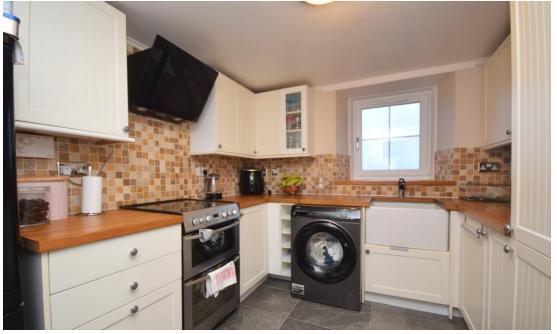

# Property Summary

Next Home are delighted to bring to the market. This well presented three bedroom second floor apartment, situated in the quiet village of Errol.

The property would be ideal for a first time buyer with spacious accommodation comprising: entrance hall that gives access to all rooms on offer, spacious lounge with space for dining table and chairs, well presented kitchen, 3 double bedrooms and a modern bathroom.

### Property Room sizes

ENTRANCE HALL

LOUNGE

14'6" x 13'5" (4.42m x 4.09m)

KITCHEN

9′5″ x 9′10″′ (2.87m x 3m)

**BEDROOM** 

13' 1" x 10' (3.99m x 3.05m)