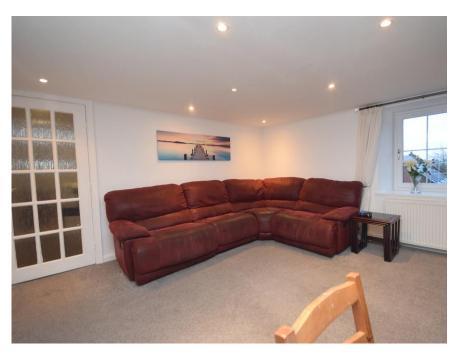

# Property Summary

Next Home are delighted to bring to the market. This well presented three bedroom second floor apartment, situated in the quiet village of Errol.

The property would be ideal for a first time buyer with spacious accommodation comprising: entrance hall that gives access to all rooms on offer, spacious lounge with space for dining table and chairs, well presented kitchen, 3 double bedrooms and a modern bathroom.

### Property Room sizes

ENTRANCE HALL

LOUNGE

14'6" x 13'5" (4.42m x 4.09m)

KITCHEN

9′5″ x 9′10″′ (2.87m x 3m)

**BEDROOM** 

13' 1" x 10' (3.99m x 3.05m)