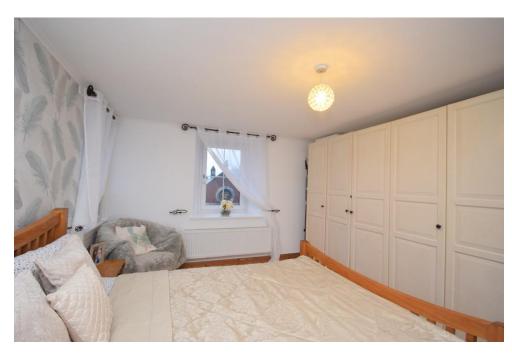

# Property Summary

Next Home are delighted to bring to the market. This well presented three bedroom second floor apartment, situated in the quiet village of Errol.

The property would be ideal for a first time buyer with spacious accommodation comprising: entrance hall that gives access to all rooms on offer, spacious lounge with space for dining table and chairs, well presented kitchen, 3 double bedrooms and a modern bathroom.

## Key property features

- 3 double bedrooms
- **∀** Well presented
- ✓ Gas central heating
- **У** Ideal for a first time buyer
- ♥ Close to Perth & Dundee
- **У** Spacious lounge
- **♥** Close to local amenities
- **У** Modern bathroom
- ✓ Communal drying area

### Property Room sizes

ENTRANCE HALL

LOUNGE

14'6" x 13'5" (4.42m x 4.09m)

KITCHEN

9′5″ x 9′10″′ (2.87m x 3m)

**BEDROOM** 

13' 1" x 10' (3.99m x 3.05m)