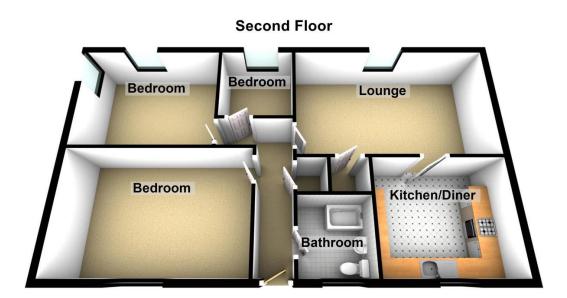

# Floorplans

### Property Room sizes

ENTRANCE HALL

LOUNGE

14'6" x 13'5" (4.42m x 4.09m)

KITCHEN

9′5″ x 9′10″′ (2.87m x 3m)

**BEDROOM** 

13' 1" x 10' (3.99m x 3.05m)

**BEDROOM** 

15' x 9' 6" (4.57m x 2.9m)

BEDROOM

10' 8" x 68' (3.25m x 20.73m)

#### **BATHROOM**

7' x 5' 70" (2.13m x 2.26m)

PLEASE NOTE: These particulars whilst believed to be accurate are set out as a general outline only for guidance and do not constitute any part of an offer or contract intending, purchasers should not rely on them as statements or representations of fact, but must satisfy themselves by inspection or otherwise as to their accuracy. No person in this firm's employment has the authority to make or give representation or warranty in respect of the property. All roomsizes are approximate and for general guidance only. They cannot be relied upon for fitting carpets, fumiture etc.