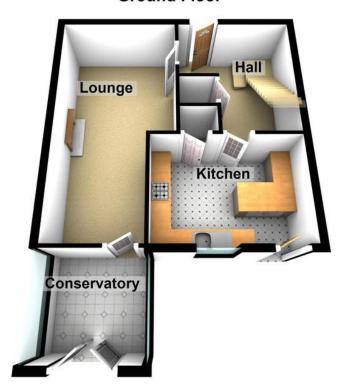

### Floorplans

**Ground Floor** 

**First Floor** 

### **ENTRANCE HALL**

LOUNGE

19' 3" x 10' 5" (5.87m x 3.18m)

**CONSERVATORY** 

10' 7" x 10' 5" (3.23m x 3.18m)

KITCHEN/BREAKFAST ROOM

11' 3" x 9' 3" (3.43m x 2.82m)

BEDROOM