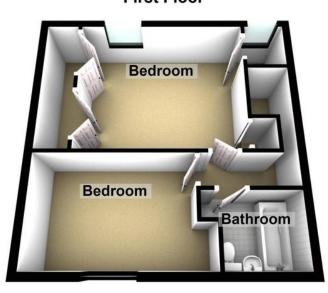

### Floorplans

**Ground Floor** 

**First Floor** 

12' 3" x 9' 4" (3.73m x 2.84m)

BEDROOM

13'5" x 9' 1" (4.09m x 2.77m)

**BATHROOM** 

6'3"x6'(1.91mx1.83m)

PLEASE NOTE: These particulars whilst believed to be accurate are set out as a general outline only for guidance and do not constitute any part of an offer or contract intending, purchasers should not rely on them as statements or representations of fact, but must satisfy themselves by inspection or otherwise as to their accuracy. No person in this firm's employment has the authority to make or give representation or warranty in respect of the property. All roomsizes are approximate and for general guidance only. They cannot be relied upon for fitting carpets, fumiture etc.