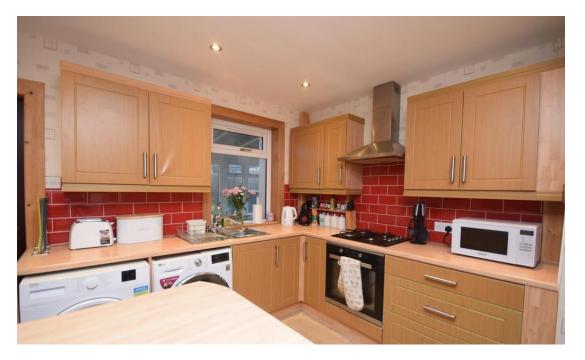

# Property Summary

Next, Home are delighted to bring to the market that's well presented two bedroom mid terrace villa, situated in the popular residential area of Blairgowrie.

The property is set over two levels and comprises: Entrance hall lounge with space for a variety of freestanding furniture, conservatory breakfast and kitchen two double bedrooms and a family bathroom. Parking is provided by a driveway to the front of the property.

### **ENTRANCE HALL**

LOUNGE

19' 3" x 10' 5" (5.87m x 3.18m)

**CONSERVATORY** 

10' 7" x 10' 5" (3.23m x 3.18m)

KITCHEN/BREAKFAST ROOM

11' 3" x 9' 3" (3.43m x 2.82m)

BEDROOM