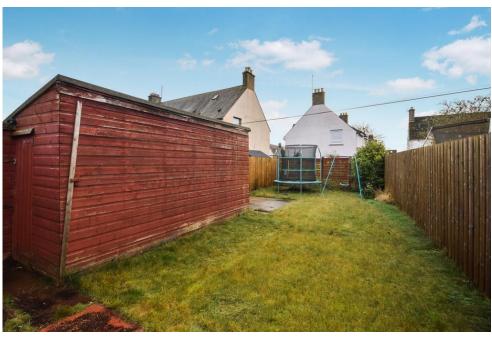

To the rear there is fully closed garden with lawn and patio. Additionally, there is a timber shed included within the sale.

Central heating and double glazing throughout.