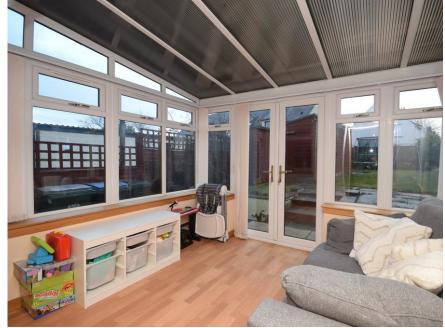

# Property Summary

Next, Home are delighted to bring to the market that's well presented two bedroom mid terrace villa, situated in the popular residential area of Blairgowrie.

The property is set over two levels and comprises: Entrance hall lounge with space for a variety of freestanding furniture, conservatory breakfast and kitchen two double bedrooms and a family bathroom. Parking is provided by a driveway to the front of the property.

### **ENTRANCE HALL**

LOUNGE

19' 3" x 10' 5" (5.87m x 3.18m)

**CONSERVATORY** 

10' 7" x 10' 5" (3.23m x 3.18m)

KITCHEN/BREAKFAST ROOM

11' 3" x 9' 3" (3.43m x 2.82m)

BEDROOM