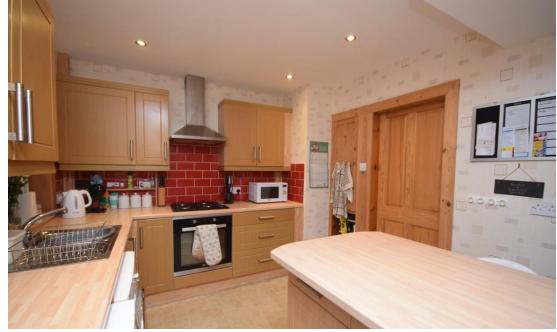

# Property Summary

Next, Home are delighted to bring to the market that's well presented two bedroom mid terrace villa, situated in the popular residential area of Blairgowrie.

The property is set over two levels and comprises: Entrance hall lounge with space for a variety of freestanding furniture, conservatory breakfast and kitchen two double bedrooms and a family bathroom. Parking is provided by a driveway to the front of the property.

### **ENTRANCE HALL**

LOUNGE

19' 3" x 10' 5" (5.87m x 3.18m)

**CONSERVATORY** 

10' 7" x 10' 5" (3.23m x 3.18m)

KITCHEN/BREAKFAST ROOM

11' 3" x 9' 3" (3.43m x 2.82m)

BEDROOM