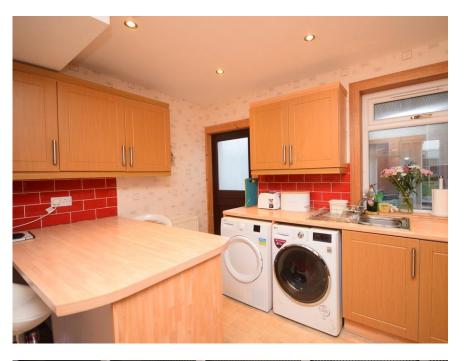

# Property Summary

Next, Home are delighted to bring to the market that's well presented two bedroom mid terrace villa, situated in the popular residential area of Blairgowrie.

The property is set over two levels and comprises: Entrance hall lounge with space for a variety of freestanding furniture, conservatory breakfast and kitchen two double bedrooms and a family bathroom. Parking is provided by a driveway to the front of the property.

### **ENTRANCE HALL**

LOUNGE

19' 3" x 10' 5" (5.87m x 3.18m)

**CONSERVATORY** 

10' 7" x 10' 5" (3.23m x 3.18m)

KITCHEN/BREAKFAST ROOM

11' 3" x 9' 3" (3.43m x 2.82m)

BEDROOM