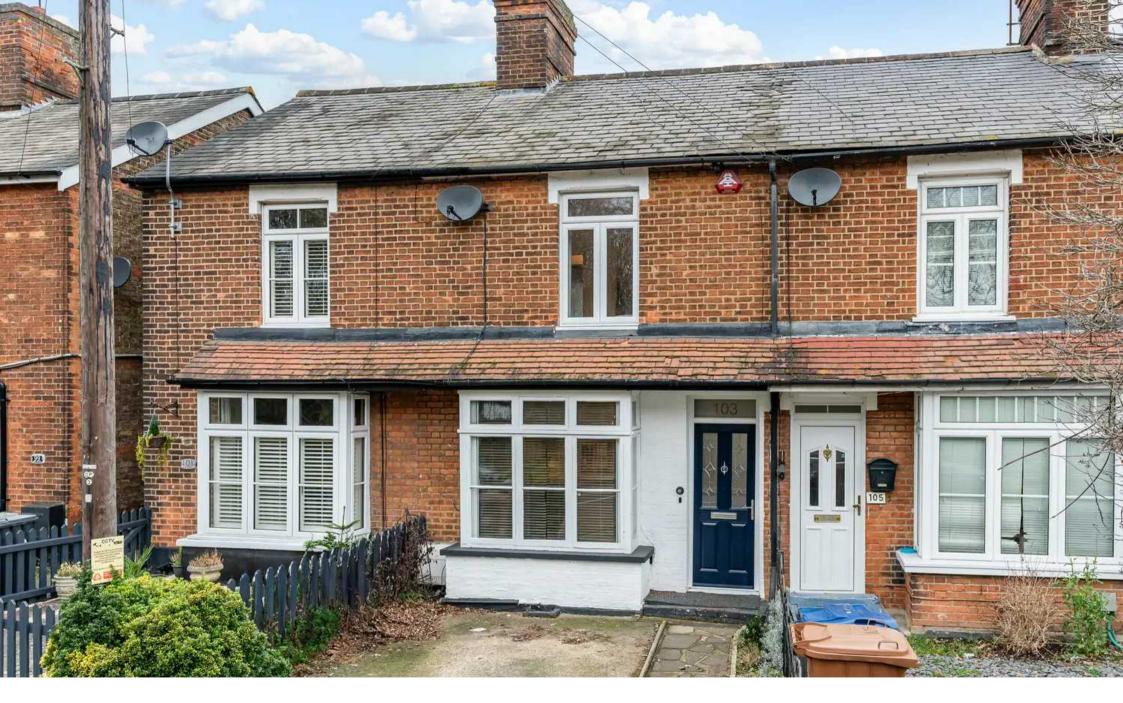

# Elliot Heath

103 Star Street, Ware
Guide Price £450,000

# **103 Star Street**

Ware, Ware

Attractive 2-bed Victorian home with off-street parking near high street and train station. Well-presented with reception room, dining room, kitchen/breakfast room. Generous garden with decked seating area.

#### DRIVEWAY

1 Parking Space

To the front the property has the rare benefit of a driveway providing off street parking.