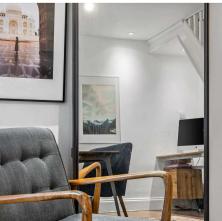

#### **Living Room**

12' 6" x 12' 10" (3.81m x 3.91m)

With box bay window to front aspect with built in storage unit/window seat, radiator, wood flooring, built in cupboards and shelving to alcoves, attractive cast iron fireplace, window into dining room, picture rail, ceiling rose, door to: