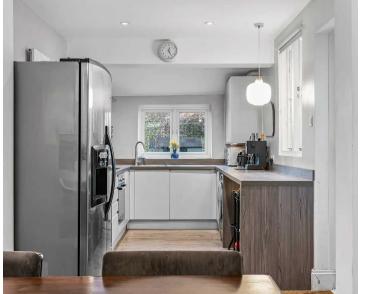

#### Kitchen

14' 2" x 8' 0" (4.32m x 2.44m)

Dual aspect with double glazed window to rear and side aspect and door giving access to outside. Fitted with a range of wall and base storage units with work surfaces over incorporating a sink and drainer unit, built in oven with hob and extractor over, appliance space, cupboard housing gas fired boiler, vertical radiator, wood flooring.