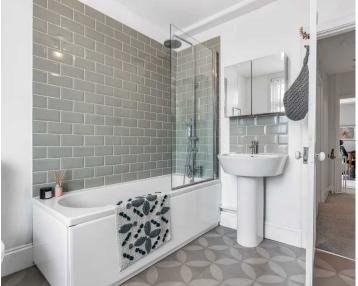

## Bathroom

With double glazed window to rear aspect with obscure glass. Fitted with a suite comprising panel enclosed bath with shower over with glass shower screen, pedestal wash hand basin, dual flush wc, tiled splash back areas, vinyl flooring, radiator.