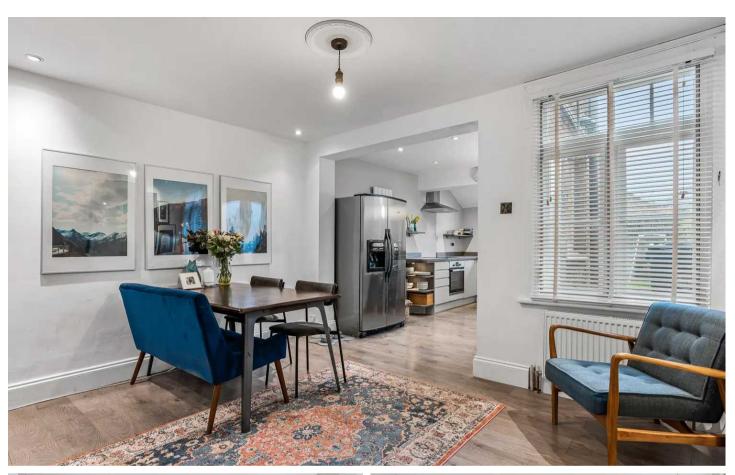

#### **Dining Room**

12' 6" x 12' 10" (3.81m x 3.91m)

With double glazed window to rear aspect, radiator, wood flooring, stairs rising to first floor landing, ceiling rose, open to:

#### Kitchen

14' 2" x 8' 0" (4.32m x 2.44m)

Dual aspect with double glazed window to rear and side aspect and door giving access to outside. Fitted with a range of wall and base storage units with work surfaces over incorporating a sink and drainer unit, built in oven with hob and extractor over, appliance space, cupboard housing gas fired boiler, vertical radiator, wood flooring.