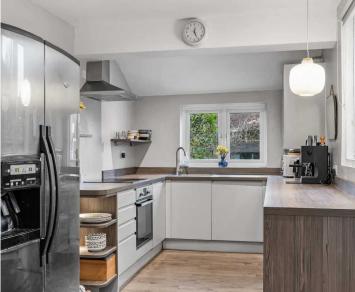

#### Kitchen

14' 2" x 8' 0" (4.32m x 2.44m)

Dual aspect with double glazed window to rear and side aspect and door giving access to outside. Fitted with a range of wall and base storage units with work surfaces over incorporating a sink and drainer unit, built in oven with hob and extractor over, appliance space, cupboard housing gas fired boiler, vertical radiator, wood flooring.