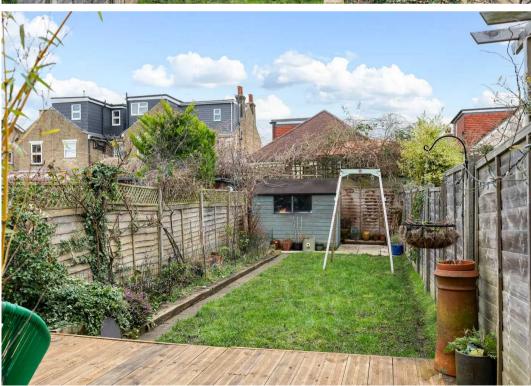

#### **REAR GARDEN**

The rear garden benefits from a decked seating area which in turn gives access to the lawn with flower and shrub border, further paved area to the rear housing a timber garden shed, gated side access.