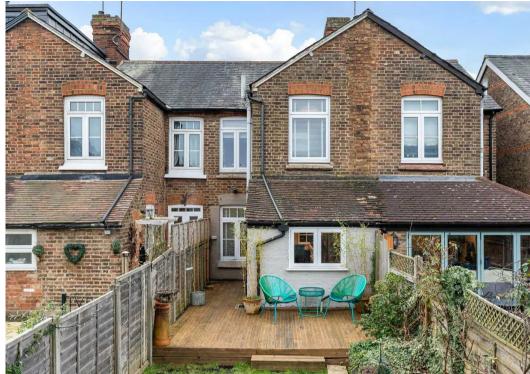

#### **REAR GARDEN**

The rear garden benefits from a decked seating area which in turn gives access to the lawn with flower and shrub border, further paved area to the rear housing a timber garden shed, gated side access.