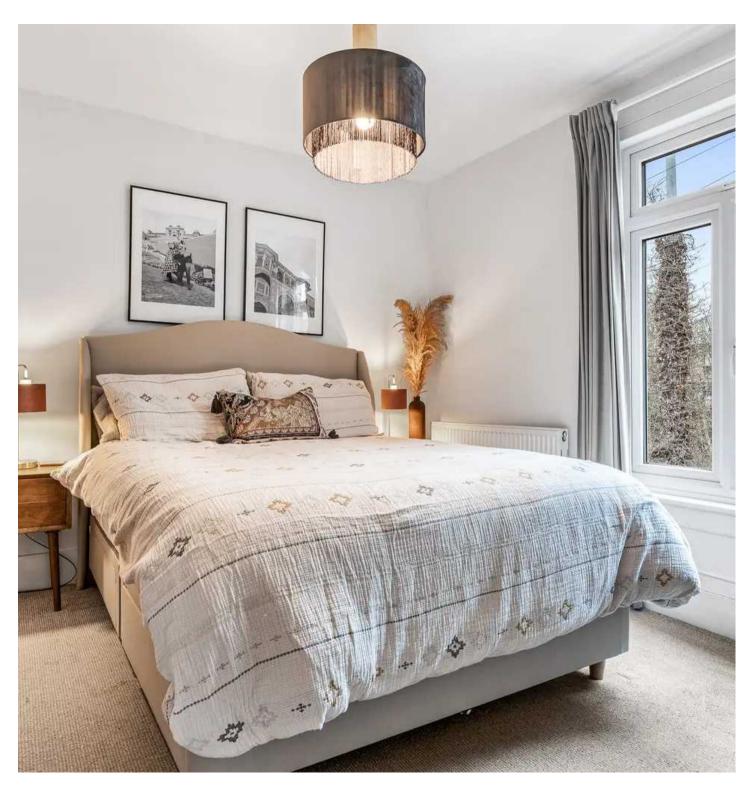

#### **Bedroom One**

10' 0" x 12' 10" (3.05m x 3.91m)

With double glazed window to front aspect, radiator, attractive cast iron fireplace, built in storage cupboard.

#### **Bedroom Two**

9' 8" x 9' 5" (2.95m x 2.87m)

With double glazed window to rear aspect, radiator, built in storage cupboard.