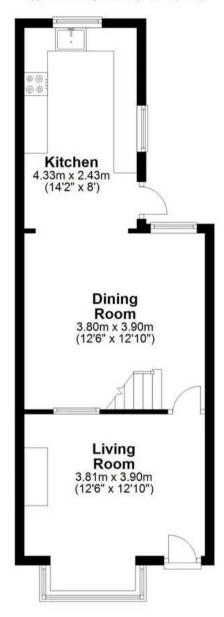

# **Ground Floor**

Approx. 38.6 sq. metres (415.5 sq. feet)

First Floor

Approx. 34.2 sq. metres (367.8 sq. feet)

Total area: approx. 72.8 sq. metres (783.2 sq. feet)

#### **Living Room**

12' 6" x 12' 10" (3.81m x 3.91m)

With box bay window to front aspect with built in storage unit/window seat, radiator, wood flooring, built in cupboards and shelving to alcoves, attractive cast iron fireplace, window into dining room, picture rail, ceiling rose, door to:

#### **Dining Room**

12' 6" x 12' 10" (3.81m x 3.91m)

With double glazed window to rear aspect, radiator, wood flooring, stairs rising to first floor landing, ceiling rose, open to:

#### Kitchen

14' 2" x 8' 0" (4.32m x 2.44m)

Dual aspect with double glazed window to rear and side aspect and door giving access to outside. Fitted with a range of wall and base storage units with work surfaces over incorporating a sink and drainer unit, built in oven with hob and extractor over, appliance space, cupboard housing gas fired boiler, vertical radiator, wood flooring.