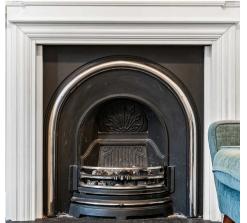

#### **Living Room**

12' 6" x 12' 10" (3.81m x 3.91m)

With box bay window to front aspect with built in storage unit/window seat, radiator, wood flooring, built in cupboards and shelving to alcoves, attractive cast iron fireplace, window into dining room, picture rail, ceiling rose, door to: