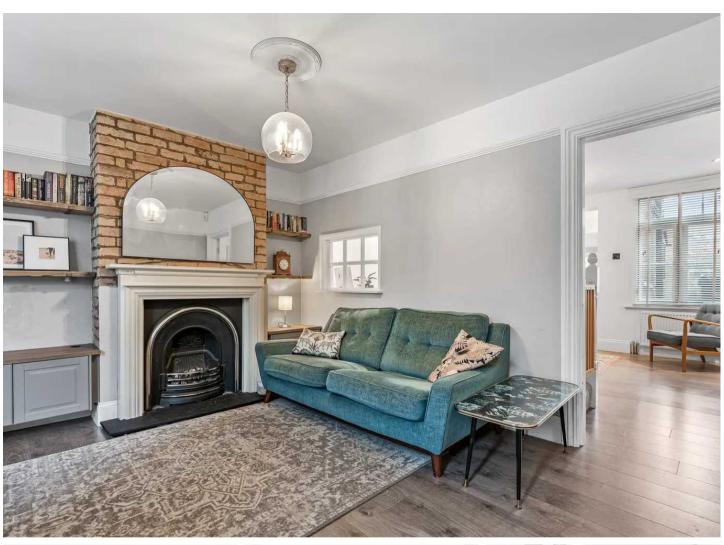

#### **Living Room**

12' 6" x 12' 10" (3.81m x 3.91m)

With box bay window to front aspect with built in storage unit/window seat, radiator, wood flooring, built in cupboards and shelving to alcoves, attractive cast iron fireplace, window into dining room, picture rail, ceiling rose, door to:

#### **Dining Room**

12' 6" x 12' 10" (3.81m x 3.91m)

With double glazed window to rear aspect, radiator, wood flooring, stairs rising to first floor landing, ceiling rose, open to: