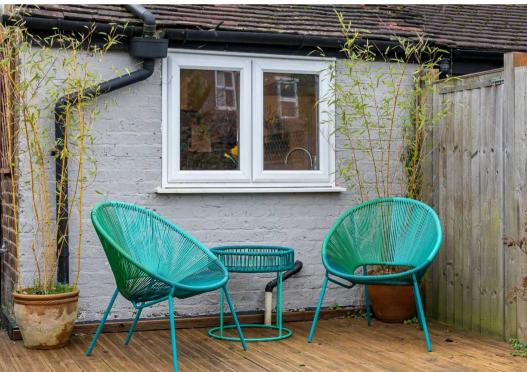

#### **REAR GARDEN**

The rear garden benefits from a decked seating area which in turn gives access to the lawn with flower and shrub border, further paved area to the rear housing a timber garden shed, gated side access.