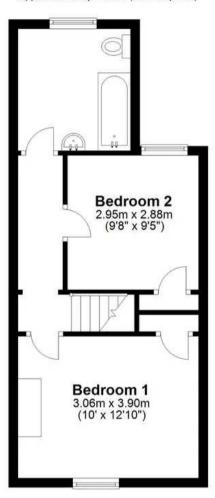

# **Ground Floor**

Approx. 38.6 sq. metres (415.5 sq. feet)

First Floor

Approx. 34.2 sq. metres (367.8 sq. feet)

Total area: approx. 72.8 sq. metres (783.2 sq. feet)

#### **Bedroom One**

10' 0" x 12' 10" (3.05m x 3.91m)

With double glazed window to front aspect, radiator, attractive cast iron fireplace, built in storage cupboard.

#### **Bedroom Two**

9' 8" x 9' 5" (2.95m x 2.87m)

With double glazed window to rear aspect, radiator, built in storage cupboard.

## Bathroom

With double glazed window to rear aspect with obscure glass. Fitted with a suite comprising panel enclosed bath with shower over with glass shower screen, pedestal wash hand basin, dual flush wc, tiled splash back areas, vinyl flooring, radiator.