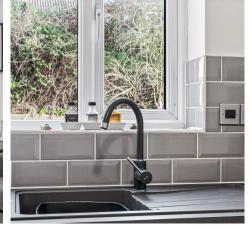

#### Kitchen

5' 11" x 10' 10" (1.80m x 3.30m)

With double glazed window to side aspect. Fitted with a range of wall and base storage units with work surface over incorporating a sink and drainer unit, induction hob with integrated oven beneath and extractor hood over, plumbing for washing machine, fridge/freezer, tiled splash back areas.