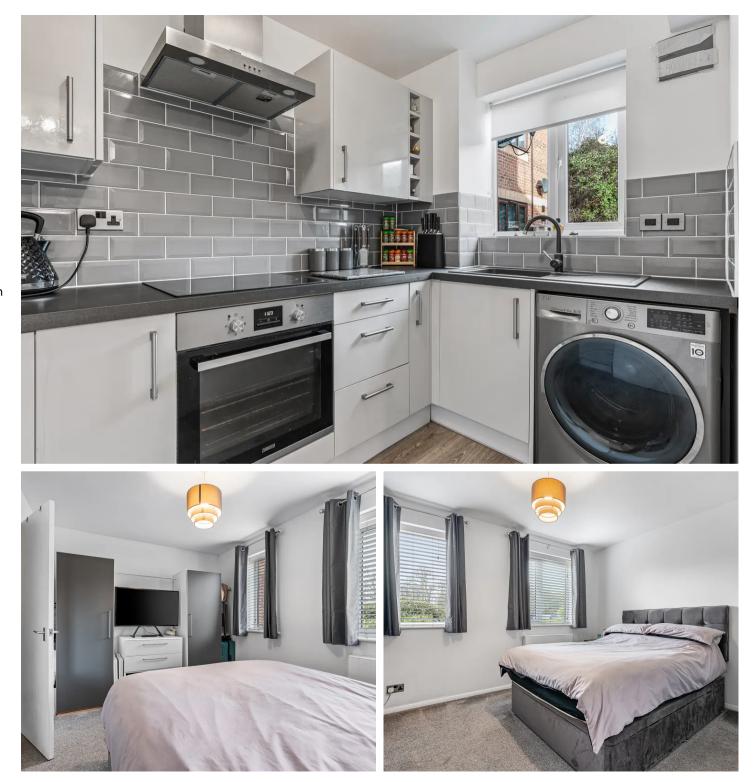

#### Kitchen

5' 11" x 10' 10" (1.80m x 3.30m)

With double glazed window to side aspect. Fitted with a range of wall and base storage units with work surface over incorporating a sink and drainer unit, induction hob with integrated oven beneath and extractor hood over, plumbing for washing machine, fridge/freezer, tiled splash back areas.

#### Bedroom

12' 6" x 10' 0" (3.81m x 3.05m)

With two double glazed windows to side aspect, electric radiator.