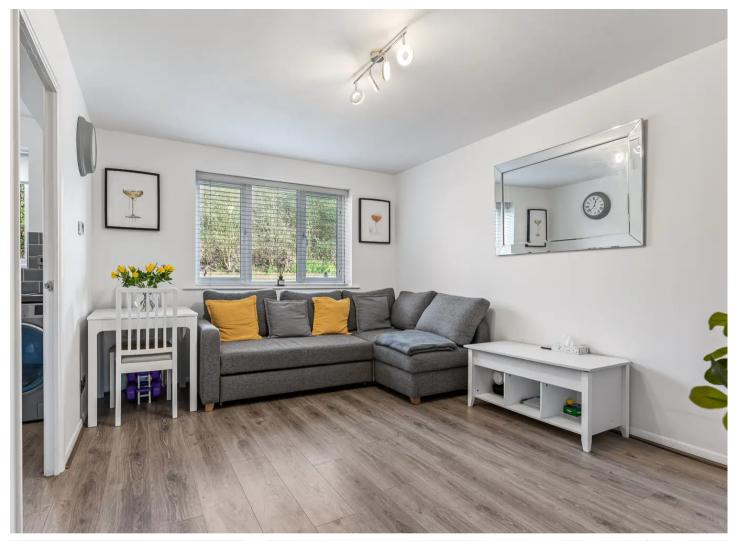

#### Lounge/Dining Room

10' 4" x 14' 1" (3.15m x 4.29m) With double glazed window to side aspect, wood effect flooring, under floor heating, door to: