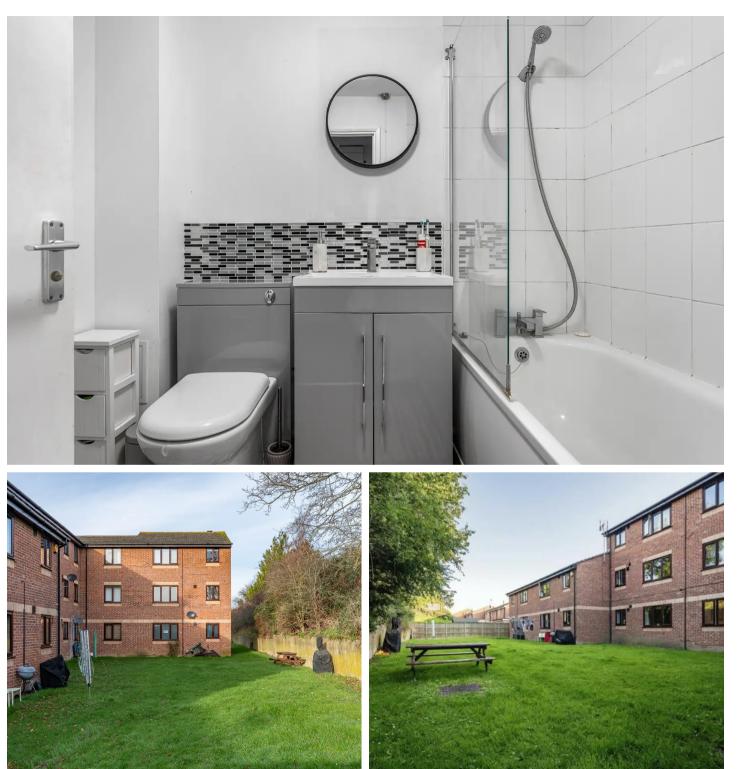

#### Bathroom

Fitted with a suite comprising panel enclosed bath with mixer tap and shower over and glass shower screen, vanity unit with inset wash hand basin, dual flush wc, heated towel rail, tiled splash back areas.

#### Communal Garden

Communal garden area.

#### ALLOCATED PARKING

1 Parking Space

Communal parking area.