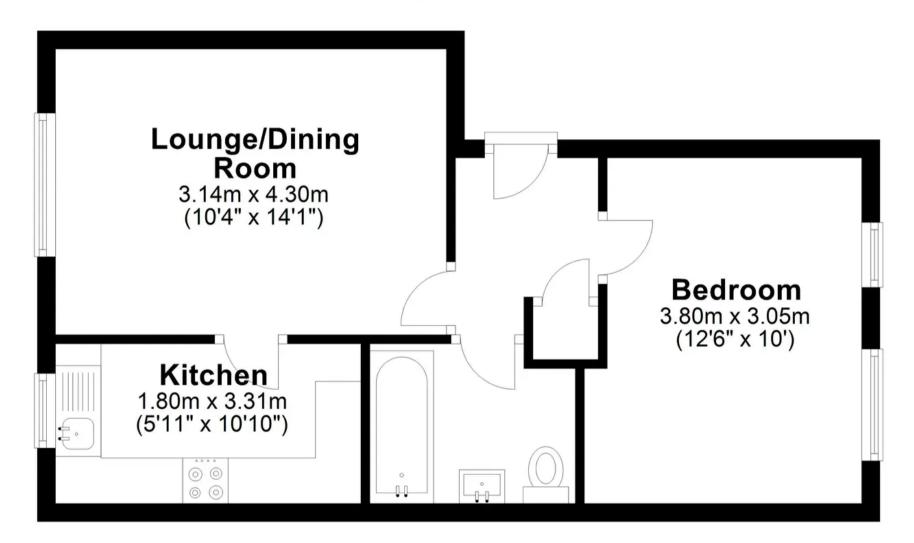

## **Ground Floor**

Approx. 38.9 sq. metres (418.9 sq. feet)

## Total area: approx. 38.9 sq. metres (418.9 sq. feet)

FOR ILLUSTRATIVE PURPOSES ONLY. NOT TO SCALE

Whilst every attempt has been made to ensure the accuracy of the floor plan shown, all measurements, positioning, fixtures, features, fittings and any other data shown are an approximate interpretation for illustrative purposes only and are not to scale. No responsibility is taken for any error, omission, miss-statement or use of data shown.

#### Lounge/Dining Room

10' 4" x 14' 1" (3.15m x 4.29m) With double glazed window to side aspect, wood effect flooring, under floor heating, door to:

#### Kitchen

5' 11" x 10' 10" (1.80m x 3.30m)

With double glazed window to side aspect. Fitted with a range of wall and base storage units with work surface over incorporating a sink and drainer unit, induction hob with integrated oven beneath and extractor hood over, plumbing for washing machine, fridge/freezer, tiled splash back areas.

#### Bedroom

12' 6" x 10' 0" (3.81m x 3.05m)

With two double glazed windows to side aspect, electric radiator.

#### Bathroom

Fitted with a suite comprising panel enclosed bath with mixer tap and shower over and glass shower screen, vanity unit with inset wash hand basin, dual flush wc, heated towel rail, tiled splash back areas.