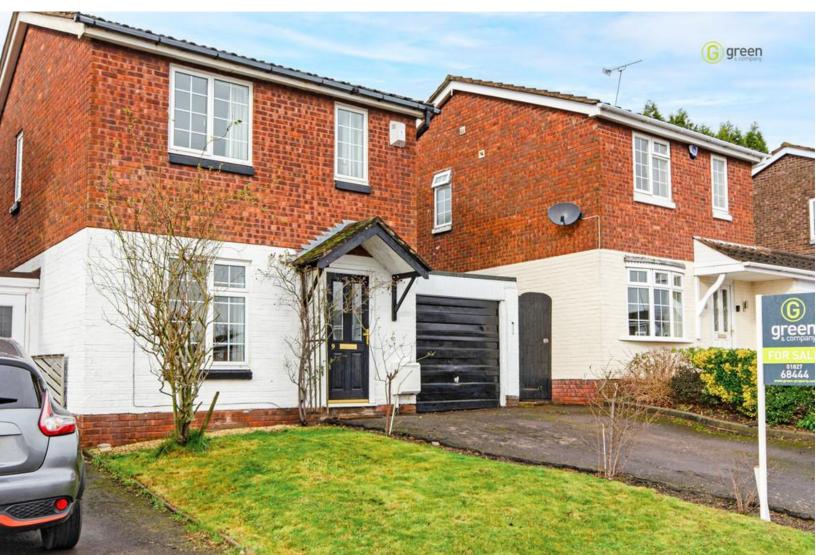

## **Property Description**

A three bedroom immaculately presented detached family home.

Approach via large driveway with lawned fore-garden and front door into:-

HALLWAY Having solid wood flooring, stairs leading to the first floor and door into:-

REAR GARDEN Paved patio area and lawned area, shrub and plant borders.

GARAGE Situated to the side of the property, with up and over door, power and lighting.

(Please ensure that prior to legal commitment you check that any garage facility is suitable for your own vehicular requirements)