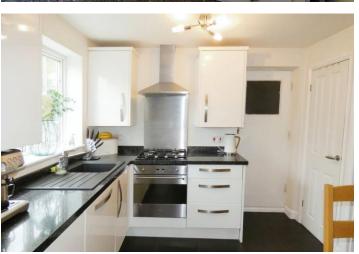

LOUNGE Double glazed window to front, central heating radiator, real wood flooring, door leading into:-

KITCHEN DINER 14' 10" x 9' (4.52 m x 2.74 m) With tiled flooring, a range of wall and base units, integrated gas hob and extractor, work surfaces incorporating sink with mixer tap, integrated fridge and dishwasher, under stairs storage cupboard, door leading to garage and double glazed window to rear and door leading to the garden.