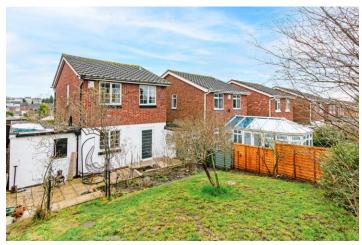

REAR GARDEN Paved patio area and lawned area, shrub and plant borders.

GARAGE Situated to the side of the property, with up and over door, power and lighting.

(Please ensure that prior to legal commitment you check that any garage facility is suitable for your own vehicular requirements)