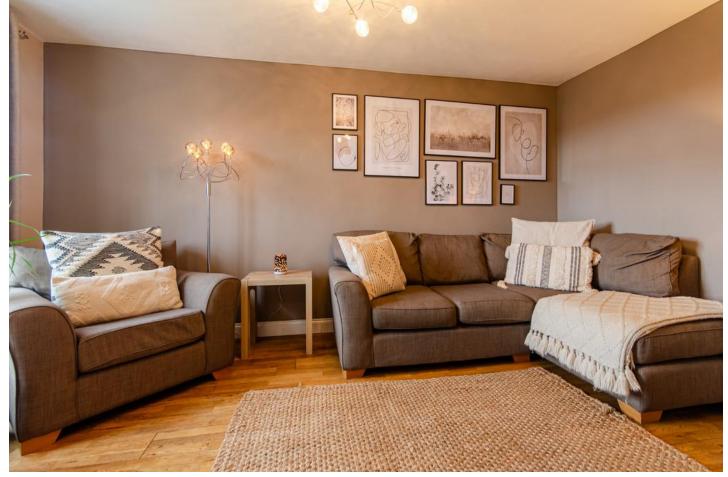

LOUNGE Double glazed window to front, central heating radiator, real wood flooring, door leading into:-

KITCHEN DINER 14' 10" x 9' (4.52 m x 2.74 m) With tiled flooring, a range of wall and base units, integrated gas hob and extractor, work surfaces incorporating sink with mixer tap, integrated fridge and dishwasher, under stairs storage cupboard, door leading to garage and double glazed window to rear and door leading to the garden.