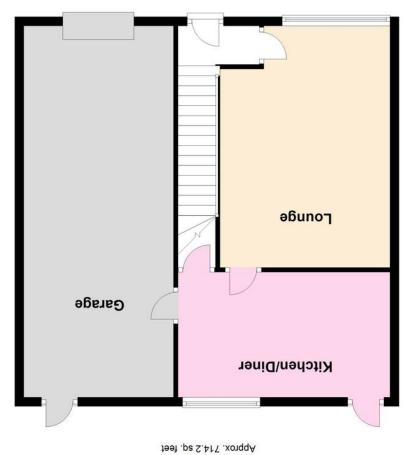

## **Property Description**

A three bedroom immaculately presented detached family home.

Approach via large driveway with lawned fore-garden and front door into:-

HALLWAY Having solid wood flooring, stairs leading to the first floor and door into:-

LOUNGE Double glazed window to front, central heating radiator, real wood flooring, door leading into:-

KITCHEN DINER 14' 10" x 9' (4.52 m x 2.74 m) With tiled flooring, a range of wall and base units, integrated gas hob and extractor, work surfaces incorporating sink with mixer tap, integrated fridge and dishwasher, under stairs storage cupboard, door leading to garage and double glazed window to rear and door leading to the garden.

REAR GARDEN Paved patio area and lawned area, shrub and plant borders.

GARAGE Situated to the side of the property, with up and over door, power and lighting.

(Please ensure that prior to legal commitment you check that any garage facility is suitable for your own vehicular requirements)