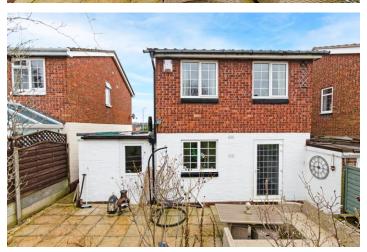

## **Property Description**

A three bedroom immaculately presented detached family home.

Approach via large driveway with lawned fore-garden and front door into:-

HALLWAY Having solid wood flooring, stairs leading to the first floor and door into:-

REAR GARDEN Paved patio area and lawned area, shrub and plant borders.

GARAGE Situated to the side of the property, with up and over door, power and lighting.

(Please ensure that prior to legal commitment you check that any garage facility is suitable for your own vehicular requirements)