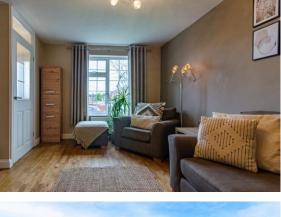

LOUNGE Double glazed window to front, central heating radiator, real wood flooring, door leading into:-

KITCHEN DINER 14' 10" x 9' (4.52 m x 2.74 m) With tiled flooring, a range of wall and base units, integrated gas hob and extractor, work surfaces incorporating sink with mixer tap, integrated fridge and dishwasher, under stairs storage cupboard, door leading to garage and double glazed window to rear and door leading to the garden.