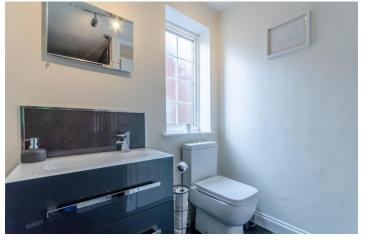

BEDROOM TWO 8'6" x 7'6" (2.59m x 2.29m) With double glazed window to rear and central heating radiator.

FAMILY SHOWER ROOM Recently refitted, stainless steel towel rail, wash hand basin with vanity cupboard underneath, tiled flooring, low level wc, double walk-in shower, acrylic boarding with glazed screen and mixer shower over, double glazed window to side.