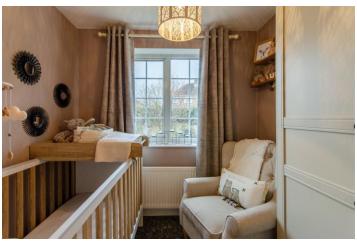

FIRST FLOOR LANDING Double glazed window to side and doors off to:-

BEDROOM ONE  $8'10" \times 15'2"$  (2.69m x 4.62m) Two double glazed windows to the front, central heating radiator.

BEDROOM THREE 8'  $9" \times 7' \ 3"$  (2.67m x 2.21m) With double glazed window to rear and central heating radiator.

BEDROOM TWO 8'6" x 7'6" (2.59m x 2.29m) With double glazed window to rear and central heating radiator.

FAMILY SHOWER ROOM Recently refitted, stainless steel towel rail, wash hand basin with vanity cupboard underneath, tiled flooring, low level wc, double walk-in shower, acrylic boarding with glazed screen and mixer shower over, double glazed window to side.