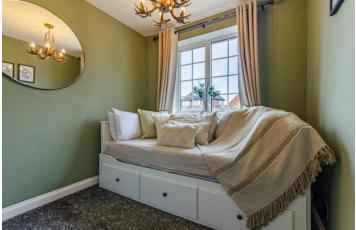

FIRST FLOOR LANDING Double glazed window to side and doors off to:-

BEDROOM ONE  $8'10" \times 15'2"$  (2.69m x 4.62m) Two double glazed windows to the front, central heating radiator.

BEDROOM THREE 8'  $9" \times 7' \ 3"$  (2.67m x 2.21m) With double glazed window to rear and central heating radiator.

BEDROOM TWO 8'6" x 7'6" (2.59m x 2.29m) With double glazed window to rear and central heating radiator.

FAMILY SHOWER ROOM Recently refitted, stainless steel towel rail, wash hand basin with vanity cupboard underneath, tiled flooring, low level wc, double walk-in shower, acrylic boarding with glazed screen and mixer shower over, double glazed window to side.