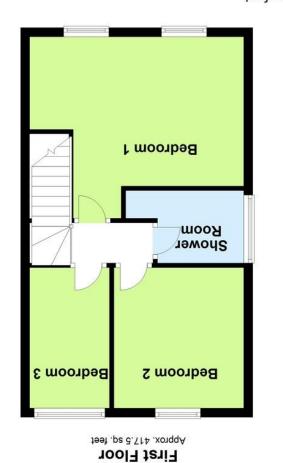

FIRST FLOOR LANDING Double glazed window to side and doors off to:-

BEDROOM ONE  $8'10" \times 15'2"$  (2.69m x 4.62m) Two double glazed windows to the front, central heating radiator.

BEDROOM THREE 8'  $9" \times 7' \ 3"$  (2.67m x 2.21m) With double glazed window to rear and central heating radiator.

BEDROOM TWO 8'6" x 7'6" (2.59m x 2.29m) With double glazed window to rear and central heating radiator.

FAMILY SHOWER ROOM Recently refitted, stainless steel towel rail, wash hand basin with vanity cupboard underneath, tiled flooring, low level wc, double walk-in shower, acrylic boarding with glazed screen and mixer shower over, double glazed window to side.