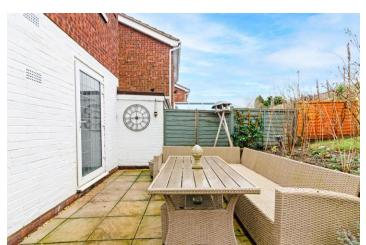

REAR GARDEN Paved patio area and lawned area, shrub and plant borders.

GARAGE Situated to the side of the property, with up and over door, power and lighting.

(Please ensure that prior to legal commitment you check that any garage facility is suitable for your own vehicular requirements)