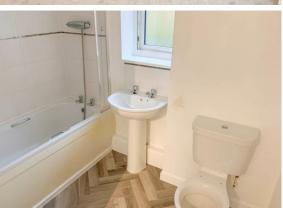

MASTER BEDROOM 12' 3" max x 12' 7" max 9' 5" min  $(3.73 \, \text{mx} \, 3.84 \, \text{m})$  Having double glazed window to rear elevation, wall mounted electric heater.

BATHROOM Having double glazed opaque window to rear, heated towel rail, and complementary tiling to walls. The bathroom is fitted with a suite comprising low flush wc, pedestal hand wash basin, and panelled bath with shower over.