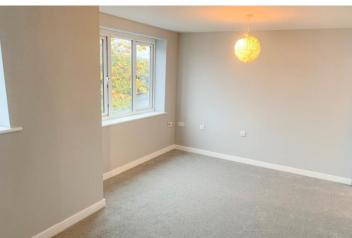

OPEN PLAN LOUNGE/DINING AREA/KITCHEN 15' 8" max  $\times$  13' 2" max (4.78m  $\times$  4.01m) Having two double glazed windows to front elevation, and wall mounted electric heater. The kitchen area is fitted with a range of high gloss wall and base level units with work surface over, incorporating a stainless steel sink with drainer and mixer tap, integrated oven, hob and extractor fan, space and plumbing for automatic washing machine and space for further white goods.