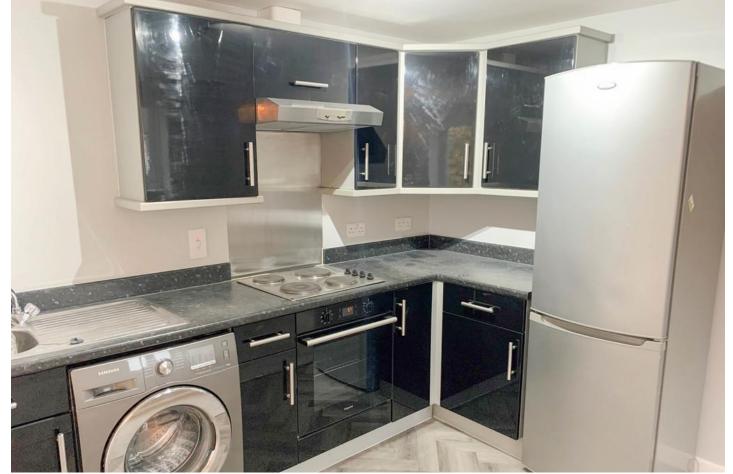

OPEN PLAN LOUNGE/DINING AREA/KITCHEN 15' 8" max  $\times$  13' 2" max (4.78m  $\times$  4.01m) Having two double glazed windows to front elevation, and wall mounted electric heater. The kitchen area is fitted with a range of high gloss wall and base level units with work surface over, incorporating a stainless steel sink with drainer and mixer tap, integrated oven, hob and extractor fan, space and plumbing for automatic washing machine and space for further white goods.