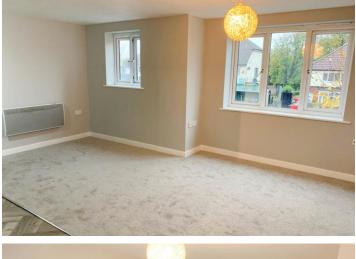

OPEN PLAN LOUNGE/DINING AREA/KITCHEN 15' 8" max  $\times$  13' 2" max (4.78m  $\times$  4.01m) Having two double glazed windows to front elevation, and wall mounted electric heater. The kitchen area is fitted with a range of high gloss wall and base level units with work surface over, incorporating a stainless steel sink with drainer and mixer tap, integrated oven, hob and extractor fan, space and plumbing for automatic washing machine and space for further white goods.

MASTER BEDROOM 12' 3" max x 12' 7" max 9' 5" min  $(3.73 \, \text{mx} \, 3.84 \, \text{m})$  Having double glazed window to rear elevation, wall mounted electric heater.

BATHROOM Having double glazed opaque window to rear, heated towel rail, and complementary tiling to walls. The bathroom is fitted with a suite comprising low flush wc, pedestal hand wash basin, and panelled bath with shower over.