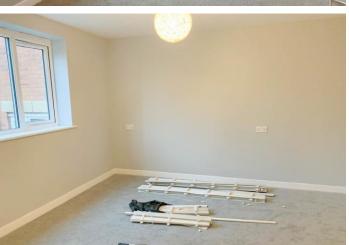

MASTER BEDROOM 12' 3" max x 12' 7" max 9' 5" min  $(3.73 \, \text{mx} \, 3.84 \, \text{m})$  Having double glazed window to rear elevation, wall mounted electric heater.

BATHROOM Having double glazed opaque window to rear, heated towel rail, and complementary tiling to walls. The bathroom is fitted with a suite comprising low flush wc, pedestal hand wash basin, and panelled bath with shower over.