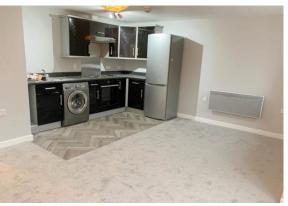

OPEN PLAN LOUNGE/DINING AREA/KITCHEN 15' 8" max  $\times$  13' 2" max (4.78m  $\times$  4.01m) Having two double glazed windows to front elevation, and wall mounted electric heater. The kitchen area is fitted with a range of high gloss wall and base level units with work surface over, incorporating a stainless steel sink with drainer and mixer tap, integrated oven, hob and extractor fan, space and plumbing for automatic washing machine and space for further white goods.