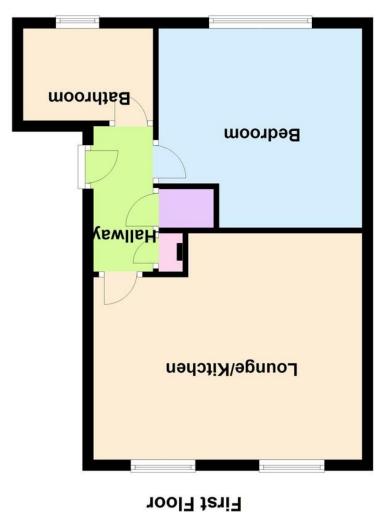

## NOT TO SCALE: THIS IS AN APPROXIMATE GUIDE TO THE RELATIONSHIP BETWEEN ROOMS

"How does this help me?"

The motivated vendor of this property has provided their solicitor with all the paperwork required to enable a contract to be sent to the buyer's solicitor upon an offer being agreed.

The property is approached via a pathway leading to secure communal entrance door with intercom access.

HALLWAY Having two built-in storage cupboards, wall mounted electric heater and doors off to the following accommodation:-

OPEN PLAN LOUNGE/DINING AREA/KITCHEN 15' 8" max  $\times$  13' 2" max (4.78m  $\times$  4.01m) Having two double glazed windows to front elevation, and wall mounted electric heater. The kitchen area is fitted with a range of high gloss wall and base level units with work surface over, incorporating a stainless steel sink with drainer and mixer tap, integrated oven, hob and extractor fan, space and plumbing for automatic washing machine and space for further white goods.

MASTER BEDROOM 12' 3" max x 12' 7" max 9' 5" min  $(3.73 \, \text{mx} \, 3.84 \, \text{m})$  Having double glazed window to rear elevation, wall mounted electric heater.

BATHROOM Having double glazed opaque window to rear, heated towel rail, and complementary tiling to walls. The bathroom is fitted with a suite comprising low flush wc, pedestal hand wash basin, and panelled bath with shower over.

OUTSIDE There is visitor parking along with secure allocated parking accessed via secure gates.

Council Tax Band A - Birmingham City Council

 ${\it FIXTURES\ AND\ FITTINGS\ as\ per\ sales\ particulars.}$ 