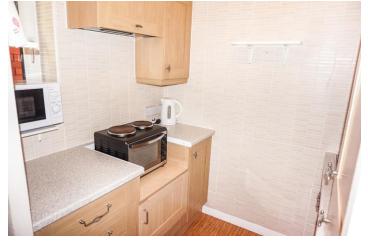

KITCHEN 6'11" x 5'5" ( $2.11m \times 1.65m$ ) Wood effect flooring, window to side, rang of wall and base units, built-in fridge/freezer, stainless steel sink and drainer, part tiled walls and power points.