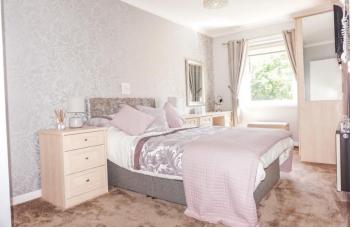

BEDROOM 17' 5" x 8' 7" ( $5.31 \,\mathrm{m}\,\mathrm{x}\,2.62 \,\mathrm{m}$ ) Carpeted, ceiling light, power points, electric storage heater, built-in wardrobes, double glazed window overlooking communal gardens and intercom and emergency systems.