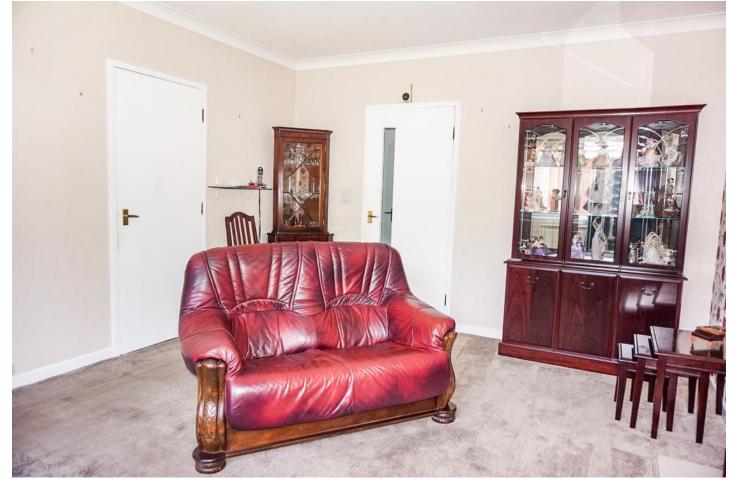

ENTRANCE HALL Carpeted, ceiling light, electric storage heater, power points, emergency caretex system and intercom system.

LOUNGE 14' 2" x 12' 1" (4.32 m x 3.68 m) Carpeted, wall lights, double glazed window overlooking communal gardens, power points, storage cupboard, opening to kitchen, emergency pull cord, electric fireplace and electric storage heater.