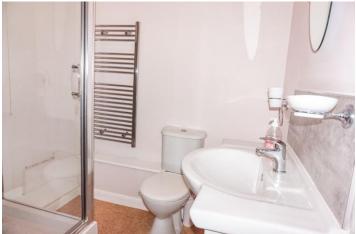

SHOWER ROOM 6'8" x 5'3" (2.03m x 1.6m) Vinyl flooring, ceiling light, electric towel radiator, emergency pull cord, low level wc, shower cubicle, hand wash basin, extractor fan.

OUTSIDE To the rear of the block is shared parking and well presented communal gardens.