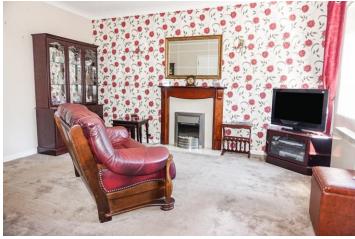

ENTRANCE HALL Carpeted, ceiling light, electric storage heater, power points, emergency caretex system and intercom system.

LOUNGE 14' 2" x 12' 1" (4.32 m x 3.68 m) Carpeted, wall lights, double glazed window overlooking communal gardens, power points, storage cupboard, opening to kitchen, emergency pull cord, electric fireplace and electric storage heater.