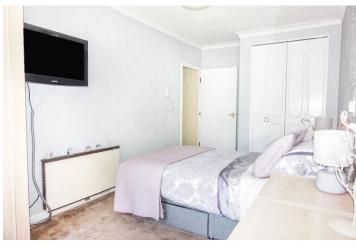

BEDROOM 17' 5" x 8' 7" ( $5.31 \,\mathrm{m}\,\mathrm{x}\,2.62 \,\mathrm{m}$ ) Carpeted, ceiling light, power points, electric storage heater, built-in wardrobes, double glazed window overlooking communal gardens and intercom and emergency systems.