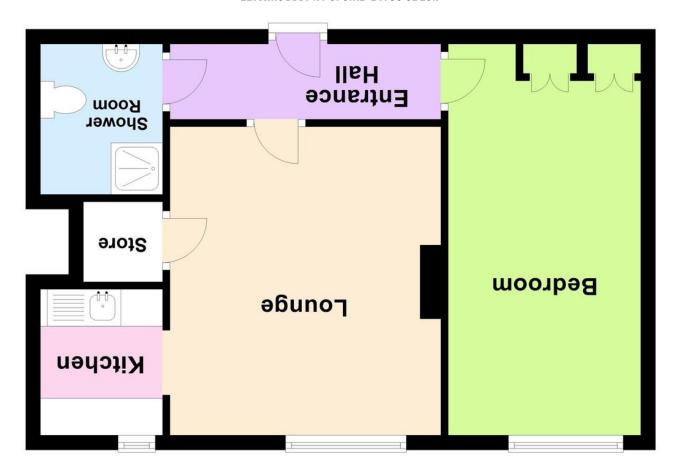

## NOT TO SCALE: THIS IS AN APPROXIMATE GUIDE TO THE RELATIONSHIP BETWEEN ROOMS

Second Floor

\*Please note that on occasion the EPC may not be available due to reasons beyond our control, the Regulations state that the EPC must be presented within 21 days of initial marketing of the property. Therefore we recommend that you regularly monitor our website or email us for updates. Please feel free to relay this to your Solicitor or License Conveyor.

ENTRANCE HALL Carpeted, ceiling light, electric storage heater, power points, emergency caretex system and intercom system.

LOUNGE 14' 2" x 12' 1" (4.32 m x 3.68 m) Carpeted, wall lights, double glazed window overlooking communal gardens, power points, storage cupboard, opening to kitchen, emergency pull cord, electric fireplace and electric storage heater.

KITCHEN 6'11" x 5'5" ( $2.11m \times 1.65m$ ) Wood effect flooring, window to side, rang of wall and base units, built-in fridge/freezer, stainless steel sink and drainer, part tiled walls and power points.

BEDROOM 17' 5" x 8' 7" ( $5.31 \,\mathrm{m}\,\mathrm{x}\,2.62 \,\mathrm{m}$ ) Carpeted, ceiling light, power points, electric storage heater, built-in wardrobes, double glazed window overlooking communal gardens and intercom and emergency systems.

SHOWER ROOM 6'8" x 5'3" (2.03m x 1.6m) Vinyl flooring, ceiling light, electric towel radiator, emergency pull cord, low level wc, shower cubicle, hand wash basin, extractor fan.

OUTSIDE To the rear of the block is shared parking and well presented communal gardens.