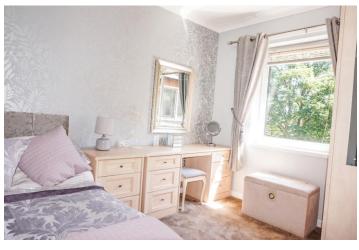

BEDROOM 17' 5" x 8' 7" ( $5.31 \,\mathrm{m}\,\mathrm{x}\,2.62 \,\mathrm{m}$ ) Carpeted, ceiling light, power points, electric storage heater, built-in wardrobes, double glazed window overlooking communal gardens and intercom and emergency systems.