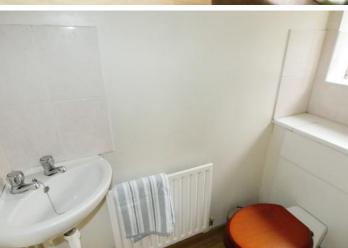

WC Low flush wc.

FIRST FLOOR

BEDROOM ONE 12' 11" x 8' 3" (3.94m x 2.51m) Wood effect laminate floor, radiator, ceiling light, power point.

BEDROOM TWO 10' 3" x 8' 3" (3.12m x 2.51m) Wood effect laminate floor, radiator, ceiling light, power point.

BEDROOM THREE 6' 6"  $\times$  6' 2" (1.98 m  $\times$  1.88 m) Wood effect laminate floor, radiator, ceiling light, power point.

BATHROOM 8' x 6' 3" (2.44m x 1.91m) Low flush w/c, hand basin, bath, part tiled walls.