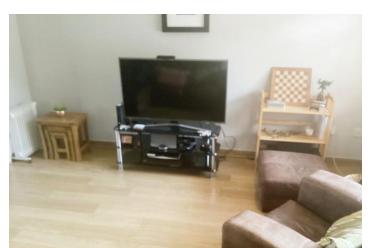

LOUNGE 13' 2" x 11' 8" (4.01m x 3.56m) Wood effect laminate flooring, radiator, power point, ceiling lights

KITCHEN DINER 14'11" x 9' 9" (4.55m x 2.97m) Wood effect laminate flooring, wall and base units, stainless steel sink and drainer, built in oven and hop, power point, ceiling light.