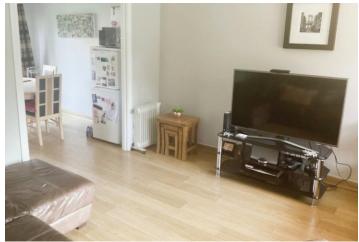

LOUNGE 13' 2" x 11' 8" (4.01m x 3.56m) Wood effect laminate flooring, radiator, power point, ceiling lights

KITCHEN DINER 14'11" x 9' 9" (4.55m x 2.97m) Wood effect laminate flooring, wall and base units, stainless steel sink and drainer, built in oven and hop, power point, ceiling light.