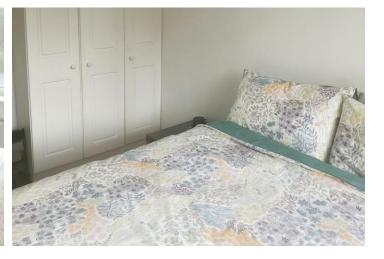

WC Low flush wc.

FIRST FLOOR

BEDROOM ONE 12' 11" x 8' 3" (3.94m x 2.51m) Wood effect laminate floor, radiator, ceiling light, power point.

BEDROOM TWO 10' 3" x 8' 3" (3.12m x 2.51m) Wood effect laminate floor, radiator, ceiling light, power point.