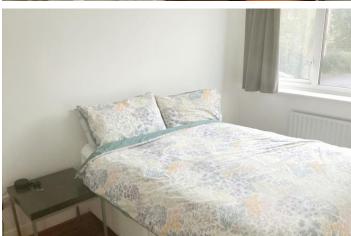

WC Low flush wc.

FIRST FLOOR

BEDROOM ONE 12' 11" x 8' 3" (3.94m x 2.51m) Wood effect laminate floor, radiator, ceiling light, power point.

BEDROOM TWO 10' 3" x 8' 3" (3.12m x 2.51m) Wood effect laminate floor, radiator, ceiling light, power point.