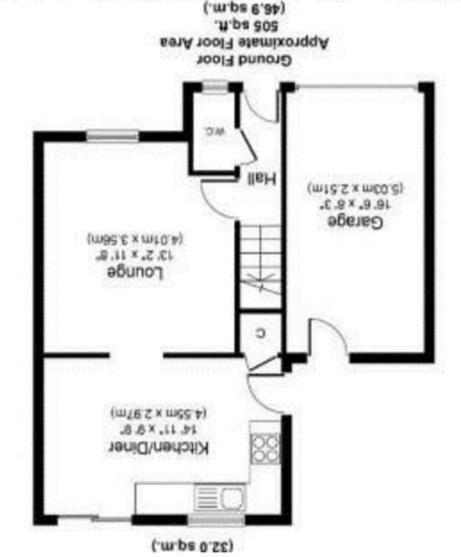

LOUNGE 13' 2" x 11' 8" (4.01m x 3.56m) Wood effect laminate flooring, radiator, power point, ceiling lights

KITCHEN DINER 14'11" x 9' 9" (4.55m x 2.97m) Wood effect laminate flooring, wall and base units, stainless steel sink and drainer, built in oven and hop, power point, ceiling light.

WC Low flush wc.

FIRST FLOOR

BEDROOM ONE 12' 11" x 8' 3" (3.94m x 2.51m) Wood effect laminate floor, radiator, ceiling light, power point.

BEDROOM TWO 10' 3" x 8' 3" (3.12m x 2.51m) Wood effect laminate floor, radiator, ceiling light, power point.

BEDROOM THREE 6' 6"  $\times$  6' 2" (1.98 m  $\times$  1.88 m) Wood effect laminate floor, radiator, ceiling light, power point.

BATHROOM 8' x 6' 3" (2.44m x 1.91m) Low flush w/c, hand basin, bath, part tiled walls.

GARAGE 16' 6" x 8' 3" (5.03 m x 2.51 m) up and over door power and lighting.

(Please ensure that prior to legal commitment you check that any garage facility is suitable for your own vehicular requirements)

Council Tax Band C - Tamworth Borough Council

 $\label{fixtures} \mbox{FIXTURES AND FITTINGS as per sales particulars.}$ 