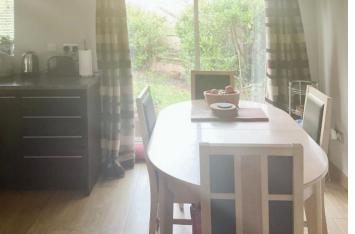

LOUNGE 13' 2" x 11' 8" (4.01m x 3.56m) Wood effect laminate flooring, radiator, power point, ceiling lights

KITCHEN DINER 14'11" x 9' 9" (4.55m x 2.97m) Wood effect laminate flooring, wall and base units, stainless steel sink and drainer, built in oven and hop, power point, ceiling light.