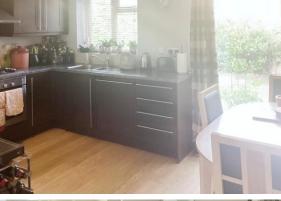

LOUNGE 13' 2" x 11' 8" (4.01m x 3.56m) Wood effect laminate flooring, radiator, power point, ceiling lights

KITCHEN DINER 14'11" x 9' 9" (4.55m x 2.97m) Wood effect laminate flooring, wall and base units, stainless steel sink and drainer, built in oven and hop, power point, ceiling light.