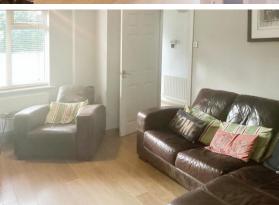

LOUNGE 13' 2" x 11' 8" (4.01m x 3.56m) Wood effect laminate flooring, radiator, power point, ceiling lights

KITCHEN DINER 14'11" x 9' 9" (4.55m x 2.97m) Wood effect laminate flooring, wall and base units, stainless steel sink and drainer, built in oven and hop, power point, ceiling light.