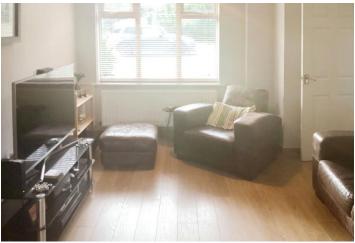

LOUNGE 13' 2" x 11' 8" (4.01m x 3.56m) Wood effect laminate flooring, radiator, power point, ceiling lights

KITCHEN DINER 14'11" x 9' 9" (4.55m x 2.97m) Wood effect laminate flooring, wall and base units, stainless steel sink and drainer, built in oven and hop, power point, ceiling light.