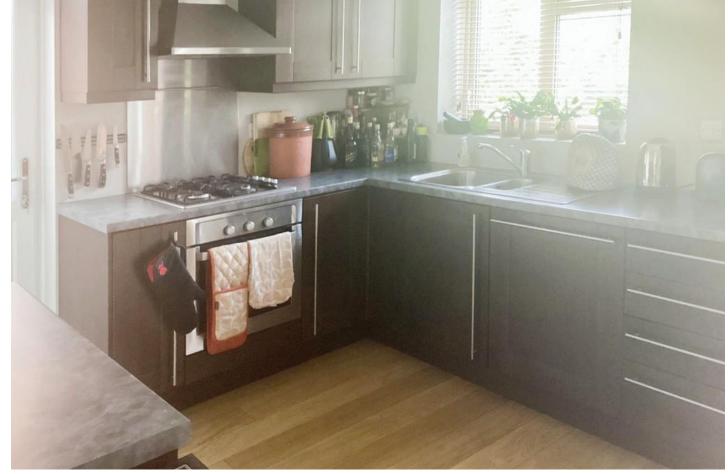

LOUNGE 13' 2" x 11' 8" (4.01m x 3.56m) Wood effect laminate flooring, radiator, power point, ceiling lights

KITCHEN DINER 14'11" x 9' 9" (4.55m x 2.97m) Wood effect laminate flooring, wall and base units, stainless steel sink and drainer, built in oven and hop, power point, ceiling light.