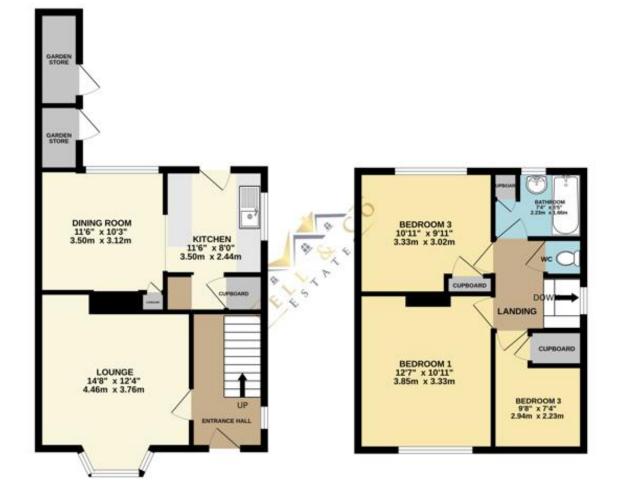

## 7 Mill Lane | South Anston | Sheffield | S25 5BG

Guide Price £170,000 to £180,000

Bell & Co Estates are delighted to present this Three Bedroom, Semi-Detached Home in the sought after village location of South Anston, selling with no vendor chain. In brief the property comprises of; welcoming Entrance Hallway giving access to a front facing Lounge and the Kitchen Diner with modern units, two store cupboards and rear door providing access to the rear garden. To the upstairs are three good size Bedrooms, family Bathroom with sink unit, Bath with shower over, store cupboard and separate WC. To the front of the property the driveway provides off road parking with grassed area and to the side of the property access via a gate leads you to an enclosed, large rear Garden which is mainly laid to lawn with patio area and outbuildings. The views from this property are simply stunning! Close to local amenities, schools and transport links this home is in a prime location. Viewing is highly recommended to fully appreciate what this home has to offer.