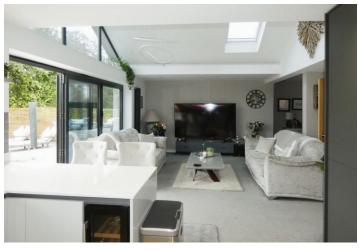

BEDROOM THREE 7' 5" x 11' 9" (2.26 m x 3.58 m) Double glazed window to side and electric radiator.

OPEN PLAN KITCHEN / LOUNGE 26' 9" x 11' 9" ( $8.15\,\mathrm{m}\,\mathrm{x}~3.58\,\mathrm{m}$ ) 12' x 15' max, quartz worksurfaces, integrated sink with mixer tap, integrated fridge, double oven, spotlighting, tiled splash backs, integrated dishwasher, double glazed window to rear, tiled flooring, vaulted ceiling with Velux windows, open to lounge area and further dining area.