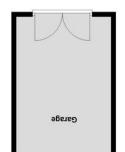

GARAGE CURRENTLY PLAYROOM) 9' 3" x 15' 11" (2.82 m x 4.85 m) With electric and lighting, double doors (Please ensure that prior to legal commitment you check that any garage facility is suitable for your own vehicular requirements) \*\*\*\*\*\*Garage opening 2300 if doors were changed back to garage doors. \*\*\*\*\*