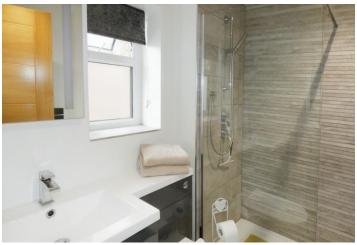

SPACIOUS HALLWAY Having oak doors into:-

BEDROOM ONE Having double glazed window to front, electric central heating radiator, door leading to:-

EN SUITE Double walk-in shower with glazed screen, ceramic tiling, mixer shower, double glazed window to side, heated towel rail, wash hand basin, low level wc and vanity underneath the basin.