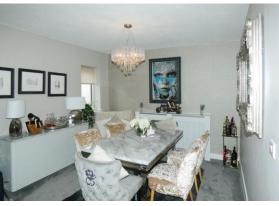

BEDROOM THREE 7' 5" x 11' 9" (2.26 m x 3.58 m) Double glazed window to side and electric radiator.

OPEN PLAN KITCHEN / LOUNGE 26' 9" x 11' 9" ( $8.15\,\mathrm{m}\,\mathrm{x}~3.58\,\mathrm{m}$ ) 12' x 15' max, quartz worksurfaces, integrated sink with mixer tap, integrated fridge, double oven, spotlighting, tiled splash backs, integrated dishwasher, double glazed window to rear, tiled flooring, vaulted ceiling with Velux windows, open to lounge area and further dining area.

DINING AREA 11' 1" x 10' 4" (3.38 m x 3.15 m) With electric radiator and spotlighting.

REAR GARDEN Having decked patio area, paved area, lawned, second patio to the rear, two garden sheds.

Also benefits from having a side gated access.