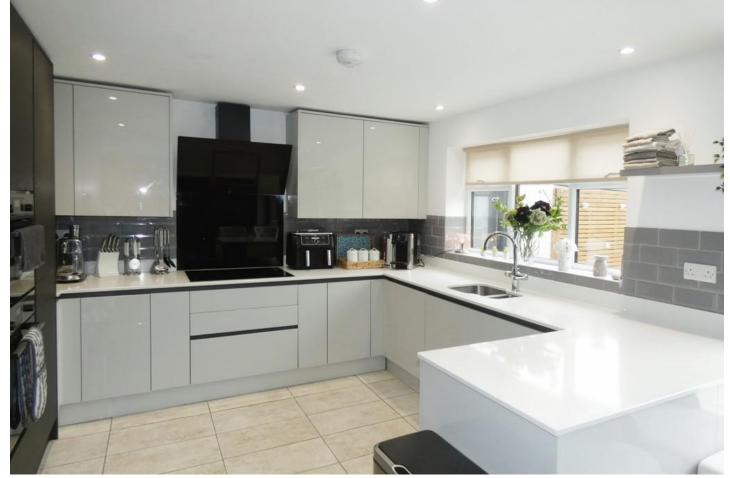

BEDROOM THREE 7' 5" x 11' 9" (2.26 m x 3.58 m) Double glazed window to side and electric radiator.

OPEN PLAN KITCHEN / LOUNGE 26' 9" x 11' 9" ( $8.15\,\mathrm{m}\,\mathrm{x}~3.58\,\mathrm{m}$ ) 12' x 15' max, quartz worksurfaces, integrated sink with mixer tap, integrated fridge, double oven, spotlighting, tiled splash backs, integrated dishwasher, double glazed window to rear, tiled flooring, vaulted ceiling with Velux windows, open to lounge area and further dining area.