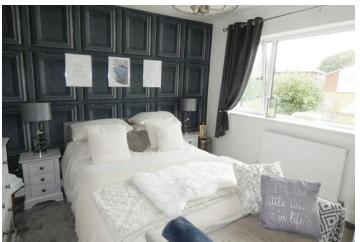

SPACIOUS HALLWAY Having oak doors into:-

BEDROOM ONE Having double glazed window to front, electric central heating radiator, door leading to:-

EN SUITE Double walk-in shower with glazed screen, ceramic tiling, mixer shower, double glazed window to side, heated towel rail, wash hand basin, low level wc and vanity underneath the basin.