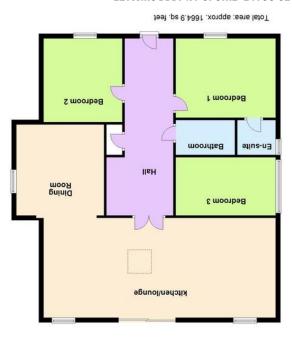

## NOT TO SCALE: THIS IS AN APPROXIMATE GUIDE TO THE RELATIONSHIP BETWEEN ROOMS

asnowammus

Ground Floor Approx 1664.9 sq. feet \*Please note that on occasion the EPC may not be available due to reasons beyond our control, the Regulations state that the EPC must be presented within 21 days of initial marketing of the property.

SPACIOUS HALLWAY Having oak doors into:-

BEDROOM ONE Having double glazed window to front, electric central heating radiator, door leading to:-

EN SUITE Double walk-in shower with glazed screen, ceramic tiling, mixer shower, double glazed window to side, heated towel rail, wash hand basin, low level wc and vanity underneath the basin.

BEDROOM TWO 11' x 11' 10" (3.35m x 3.61m) With electric central heating radiator, double glazed window to front.

LUXURY BATHROOM Having p-shaped bath with ceramic tiled walls, mixer shower over, low level wc, wash hand basin with vanity underneath, tiled flooring, spotlighting and electric mirror.

BEDROOM THREE 7' 5" x 11' 9" (2.26 m x 3.58 m) Double glazed window to side and electric radiator.

OPEN PLAN KITCHEN / LOUNGE 26' 9" x 11' 9" ( $8.15\,\mathrm{m}\,\mathrm{x}~3.58\,\mathrm{m}$ ) 12' x 15' max, quartz worksurfaces, integrated sink with mixer tap, integrated fridge, double oven, spotlighting, tiled splash backs, integrated dishwasher, double glazed window to rear, tiled flooring, vaulted ceiling with Velux windows, open to lounge area and further dining area.

DINING AREA 11' 1" x 10' 4" (3.38 m x 3.15 m) With electric radiator and spotlighting.

REAR GARDEN Having decked patio area, paved area, lawned, second patio to the rear, two garden sheds.

Also benefits from having a side gated access.