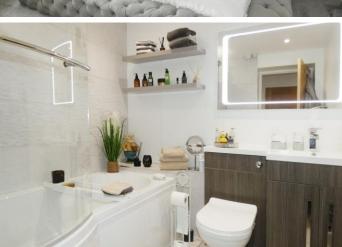

BEDROOM TWO 11' x 11' 10" (3.35m x 3.61m) With electric central heating radiator, double glazed window to front.

LUXURY BATHROOM Having p-shaped bath with ceramic tiled walls, mixer shower over, low level wc, wash hand basin with vanity underneath, tiled flooring, spotlighting and electric mirror.