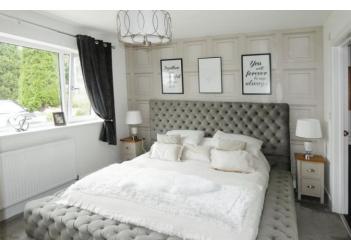

SPACIOUS HALLWAY Having oak doors into:-

BEDROOM ONE Having double glazed window to front, electric central heating radiator, door leading to:-

EN SUITE Double walk-in shower with glazed screen, ceramic tiling, mixer shower, double glazed window to side, heated towel rail, wash hand basin, low level wc and vanity underneath the basin.