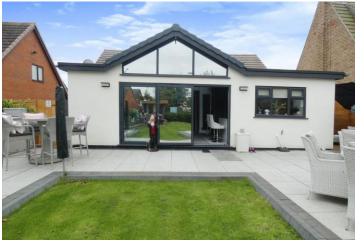

## **Property Description**

A beautifully presented three bedroom detached bungalow set in the prime location of Clifton Campville.

Approach the property via the large driveway with lawned foregarden and front door into:-

DINING AREA 11' 1" x 10' 4" (3.38 m x 3.15 m) With electric radiator and spotlighting.

REAR GARDEN Having decked patio area, paved area, lawned, second patio to the rear, two garden sheds.

Also benefits from having a side gated access.