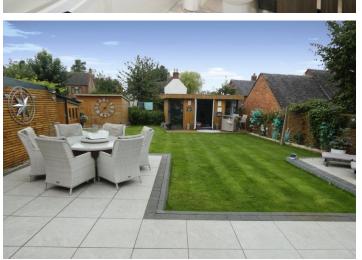

DINING AREA 11' 1" x 10' 4" (3.38 m x 3.15 m) With electric radiator and spotlighting.

REAR GARDEN Having decked patio area, paved area, lawned, second patio to the rear, two garden sheds.

Also benefits from having a side gated access.

SUMMER HOUSE 9'5"x 15'4" (2.87m x 4.67m) With lighting and laminate flooring.

Council Tax Band D - Lichfied I District Counil

FIXTURES AND FITTINGS as per sales particulars.