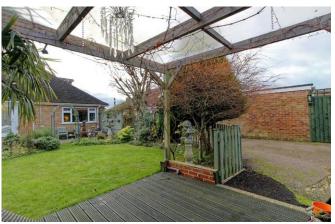

#### **OUTSIDE**

Occupying a large plot (potential development plot SSTP) the rear of the property divides into three sections, a landscaped rear garden with lawn and a range of mature plants and shrubs with family seating area. Garage and workshop area with further enclosed carport for additional car parking and a large lawn affectionately known as the 'Football Pitch' by the current owners. Pathway follows to the third section of garden with a summer house having power and lighting, offering views over further lawn area and large greenhouse.