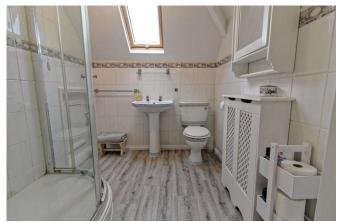

#### **BATHROOM**

Comprising a four piece suite, shower cubicle, bath, low level flush W.C, wash basin, opaque window to the side, tiling in part.