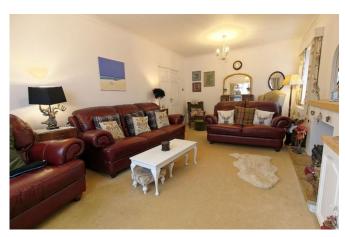

### LOUNGE

 $19'9'' \times 11' 11''$  (6.02m  $\times$  3.63m) Spacious and light reception with carpeted flooring, living flame gas fire, radiator, double glazed window to the front and sides.