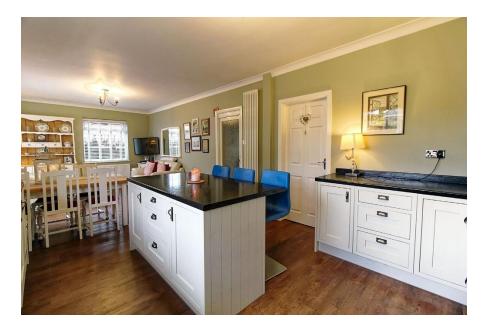

### KITCHEN DINER

27' 4" x 11' 11" (8.33m x 3.63m) Kitchen with a range of stylish wall and base units, roll top work surfaces, aga style cooker and hob, floating kitchen unit, double glazed window to the rear. Diner with wooden flooring, double glazed window to the side, sliding double glazed patio doors leading to conservatory.

#### **UTILITY ROOM**

Comprising wall and base level units, roll edge work surfaces, plumbing and space for appliances, leading to side porch with double glazed French door to driveway.