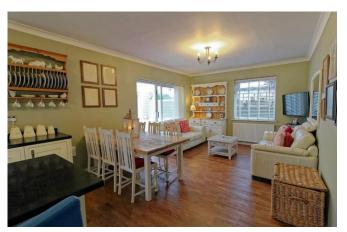

### KITCHEN DINER

27' 4" x 11' 11" (8.33m x 3.63m) Kitchen with a range of stylish wall and base units, roll top work surfaces, aga style cooker and hob, floating kitchen unit, double glazed window to the rear. Diner with wooden flooring, double glazed window to the side, sliding double glazed patio doors leading to conservatory.