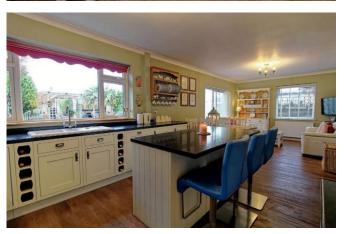

### KITCHEN DINER

27' 4" x 11' 11" (8.33m x 3.63m) Kitchen with a range of stylish wall and base units, roll top work surfaces, aga style cooker and hob, floating kitchen unit, double glazed window to the rear. Diner with wooden flooring, double glazed window to the side, sliding double glazed patio doors leading to conservatory.