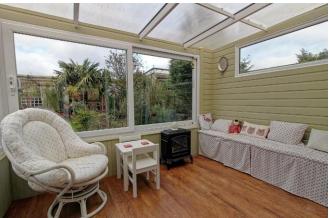

### KITCHEN DINER

27' 4" x 11' 11" (8.33m x 3.63m) Kitchen with a range of stylish wall and base units, roll top work surfaces, aga style cooker and hob, floating kitchen unit, double glazed window to the rear. Diner with wooden flooring, double glazed window to the side, sliding double glazed patio doors leading to conservatory.

#### **OUTSIDE**

Occupying a large plot (potential development plot SSTP) the rear of the property divides into three sections, a landscaped rear garden with lawn and a range of mature plants and shrubs with family seating area. Garage and workshop area with further enclosed carport for additional car parking and a large lawn affectionately known as the 'Football Pitch' by the current owners. Pathway follows to the third section of garden with a summer house having power and lighting, offering views over further lawn area and large greenhouse.