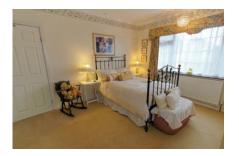

#### **MASTER BEDROOM**

 $18'1" \times 10'2"$  (5.51m x 3.1m) Double glazed window to the side, radiator, a range fitted wardrobes and drawers.