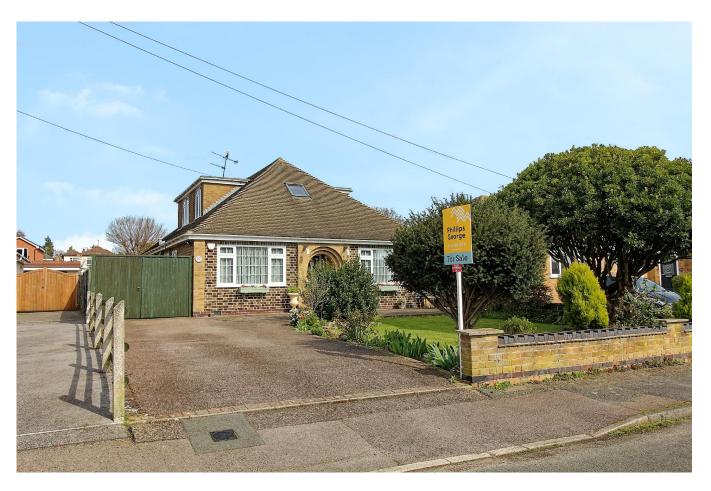

FOR SALE
4 Bed Detached Bungalow in Kilby Drive, Wigston LE18 3SR

Offers In Excess Of £600,000

### **FULL DESCRIPTION**

Nestled on one of Wigstons most desired street locations this four bedroom detached is set on a substantial plot (potential development plot SSTP) and is presented to a high standard throughout. The accommodation comprises main entrance hall, lounge, kitchen diner, utility room, conservatory, two ground floor bedrooms, family bathroom, landing to two further bedrooms, master with ensuite shower room and second bedroom with ensuite W.C, landscaped grounds including multiple garden plots, summer house, garage and carport, workshop, gated driveway. Call Phillips George to view.

#### **OUTSIDE**

Occupying a large plot (potential development plot SSTP) the rear of the property divides into three sections, a landscaped rear garden with lawn and a range of mature plants and shrubs with family seating area. Garage and workshop area with further enclosed carport for additional car parking and a large lawn affectionately known as the 'Football Pitch' by the current owners. Pathway follows to the third section of garden with a summer house having power and lighting, offering views over further lawn area and large greenhouse.