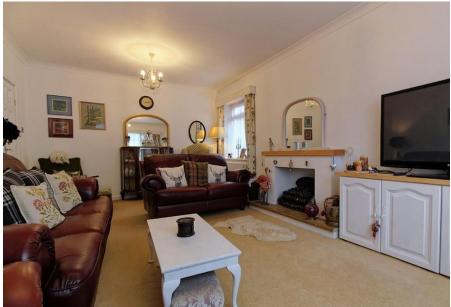

### LOUNGE

 $19'9'' \times 11' 11''$  (6.02m  $\times$  3.63m) Spacious and light reception with carpeted flooring, living flame gas fire, radiator, double glazed window to the front and sides.