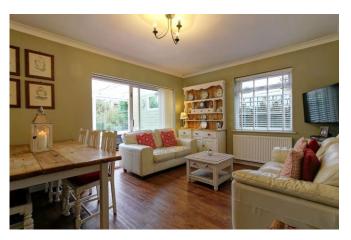

### LOUNGE

 $19'9'' \times 11' 11''$  (6.02m  $\times$  3.63m) Spacious and light reception with carpeted flooring, living flame gas fire, radiator, double glazed window to the front and sides.

### KITCHEN DINER

27' 4" x 11' 11" (8.33m x 3.63m) Kitchen with a range of stylish wall and base units, roll top work surfaces, aga style cooker and hob, floating kitchen unit, double glazed window to the rear. Diner with wooden flooring, double glazed window to the side, sliding double glazed patio doors leading to conservatory.