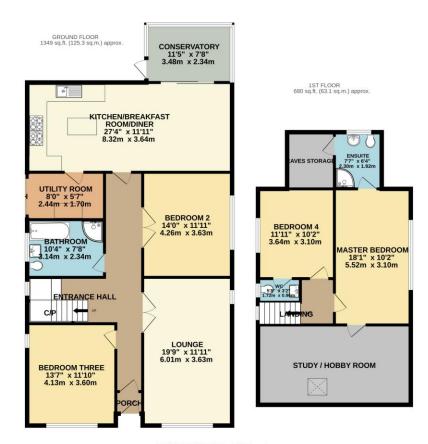

### **FULL DESCRIPTION**

Nestled on one of Wigstons most desired street locations this four bedroom detached is set on a substantial plot (potential development plot SSTP) and is presented to a high standard throughout. The accommodation comprises main entrance hall, lounge, kitchen diner, utility room, conservatory, two ground floor bedrooms, family bathroom, landing to two further bedrooms, master with ensuite shower room and second bedroom with ensuite W.C, landscaped grounds including multiple garden plots, summer house, garage and carport, workshop, gated driveway. Call Phillips George to view.

### LOUNGE

 $19'9'' \times 11' 11''$  (6.02m  $\times$  3.63m) Spacious and light reception with carpeted flooring, living flame gas fire, radiator, double glazed window to the front and sides.

### KITCHEN DINER

27' 4" x 11' 11" (8.33m x 3.63m) Kitchen with a range of stylish wall and base units, roll top work surfaces, aga style cooker and hob, floating kitchen unit, double glazed window to the rear. Diner with wooden flooring, double glazed window to the side, sliding double glazed patio doors leading to conservatory.

#### **UTILITY ROOM**

Comprising wall and base level units, roll edge work surfaces, plumbing and space for appliances, leading to side porch with double glazed French door to driveway.

#### **BEDROOM TWO**

 $14'0'' \times 11' 11'' (4.27m \times 3.63m)$  Double French doors, carpeted flooring, radiator, double glazed window to the side.

#### **BEDROOM THREE**

13'7"x 11' 10"  $(4.14m \times 3.61m)$  Carpeted flooring, radiator, double glazed windows to the side and front, a range of fitted wardrobes and drawers.

#### **BATHROOM**

Comprising a four piece suite, shower cubicle, bath, low level flush W.C, wash basin, opaque window to the side, tiling in part.

#### **LANDING**

Carpeted flooring.

#### **MASTER BEDROOM**

 $18'1" \times 10'2"$  (5.51m x 3.1m) Double glazed window to the side, radiator, a range fitted wardrobes and drawers.

### **MASTER ENSUITE**

Comprising a three piece suite, shower cubicle, low level flush W.C, wash basin, tiling in part, skylight window

#### **BEDROOM FOUR**

 $11'\,11''\,x\,10'\,2''\,(3.63m\,x\,3.1m)$  Double glazed window to the side, carpeted flooring, radiator.

#### **ENSUITE W.C**

Comprising low level flush W.C, wash basin, radiator, opaque double glazed window to the side.