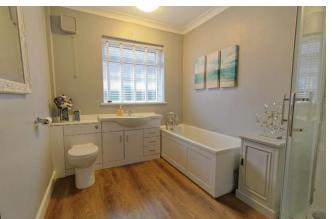

#### **BATHROOM**

Comprising a four piece suite, shower cubicle, bath, low level flush W.C, wash basin, opaque window to the side, tiling in part.