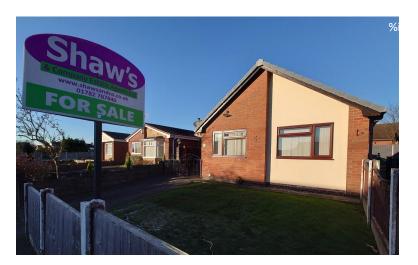

## **Tern Avenue**

Kidsgrove, ST7 4PJ

- DETACHED BUNGALOW
- WELL REGARDED LOCATION
- CUL DE SAC
- NO CHAIN

- HALL, KITCHEN, LOUNGE & FRENCH DOORS
- TWO DOUBLE BEDROOMS
- SHOWER/WET ROOM
- LANDSCAPED GARDENS & DRIVEWAY

#### **INTRO**

Shaw's & Co are delighted to offer a brilliant opportunity to acquire a detached bungalow with no chain situated within a popular cul de sac comprising an interior of entrance hallway, a fitted kitchen, lounge with French doors to the rear garden, two bedrooms, a shower/wet room. Externally landscaped lawn gardens to the front and rear and a driveway provides parking spaces. UPVC double glazing and gas central heating. Viewing essential without further delay.