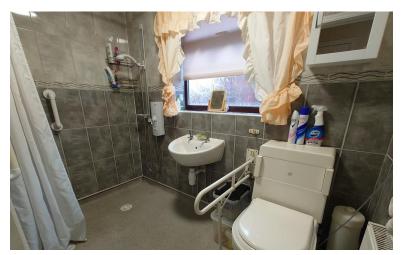

#### **SHOWER ROOM**

8' 1" x 4' 6" (2.46m x 1.37m)

Window to the side elevation. Wall mounted shower, low level W.C, wash hand basin. Splash back to the walls. Radiator. PVC ceiling.