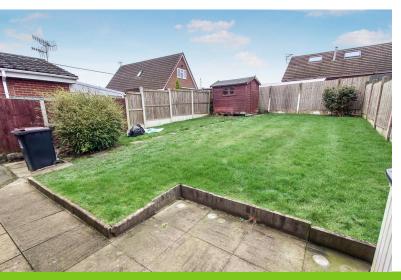

## **Tern Avenue**

Kidsgrove, ST7 4PJ

- DETACHED BUNGALOW
- WELL REGARDED LOCATION
- CUL DE SAC
- NO CHAIN

- HALL, KITCHEN, LOUNGE & FRENCH DOORS
- TWO DOUBLE BEDROOMS
- SHOWER/WET ROOM
- LANDSCAPED GARDENS & DRIVEWAY

TIMES, MITORIEM, ESCRICE WITHER SOCIAL





£218,000



## **Property Description**

#### **INTRO**

Shaw's & Co are delighted to offer a brilliant opportunity to acquire a detached bungalow with no chain situated within a popular cul de sac comprising an interior of entrance hallway, a fitted kitchen, lounge with French doors to the rear garden, two bedrooms, a shower/wet room. Externally landscaped lawn gardens to the front and rear and a driveway provides parking spaces. UPVC double glazing and gas central heating. Viewing essential without further delay.

#### **DIRECTIONS**

Plesae follow Sat Nav with postcode ST7 4PJ. On entering Tern Avenue, the property can be found on the left hand side, as identified by our for sale sign.

#### ENTRANCE HALL

Entered through a UPVC door, radiator, cylinder cupboard/store cupboard. Lami