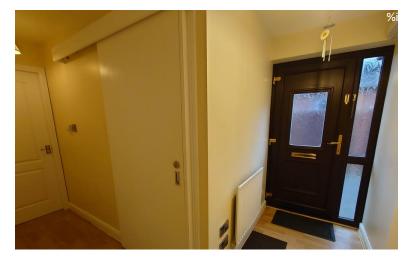

#### ENTRANCE HALL

Entered through a UPVC door, radiator, cylinder cupboard/store cupboard. Laminate flooring.