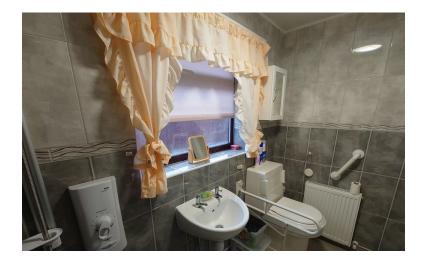

#### **SHOWER ROOM**

8' 1" x 4' 6" (2.46m x 1.37m)

Window to the side elevation. Wall mounted shower, low level W.C, wash hand basin. Splash back to the walls. Radiator. PVC ceiling.