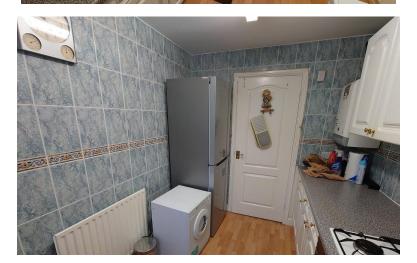

#### KITCHEN/BREAKFAST ROOM

9' 10" x 7' 8" (3m x 2.34m)

Window to the rear elevation. A range of wall and base units, single drainer sink, worksurface. Built in oven, hob with extractor over. Tiled floor. Baxi solo gas central heating boiler. Laminate flooring. Tiled walls where visible.