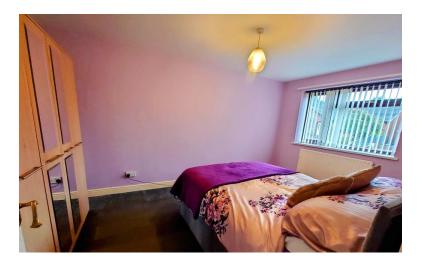

#### **BEDROOM ONE**

15' 5" x 9' 6" (4.7m x 2.9 m)

Window to the front elevation. Fitted wardrobes. Radiator.

#### **BEDROOM TWO**

9' 9" x 8' 2" (2.97m x 2.49 m)

Window to the front elevation. Laminate flooring. Radiator.