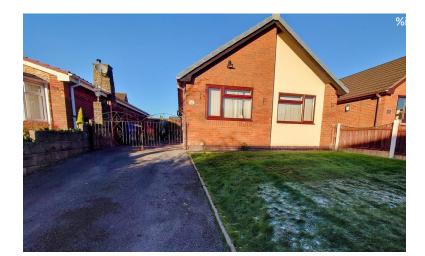

#### **FRONT**

Lawned garden. A driveway provides off road parking.

#### REAR

A good sized garden laid to lawn with a patio area.