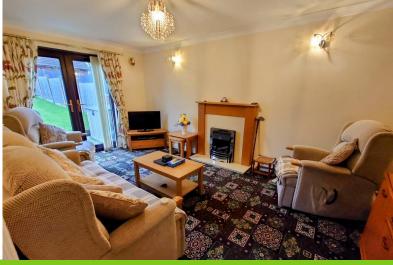

#### LOUNGE

15' 10" x 9' 7" (4.83m x 2.92m)

French doors to the rear garden. Fireplace and inset fire. Wall lights, coving to the ceiling, radiator.