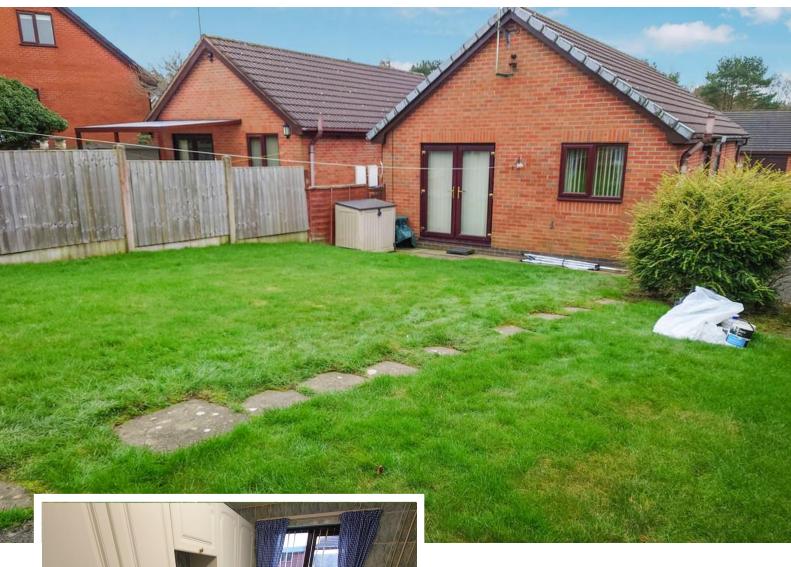

## **Tern Avenue**

Kidsgrove, ST7 4PJ

- DETACHED BUNGALOW
- WELL REGARDED LOCATION
- CUL DE SAC
- NO CHAIN

- HALL, KITCHEN, LOUNGE & FRENCH DOORS
- TWO DOUBLE BEDROOMS
- SHOWER/WET ROOM
- LANDSCAPED GARDENS & DRIVEWAY

TIMES, MITORIEM, ESCRICE WITHER SOCIAL





£218,000



## **Property Description**

#### **INTRO**

Shaw's & Co are delighted to offer a brilliant opportunity to acquire a detached bungalow with no chain situated within a popular cul de sac comprising an interior of entrance hallway, a fitted kitchen, lounge with French doors to the rear garden, two bedrooms, a shower/wet room. Externally landscaped lawn gardens to the front and rear and a driveway provides parking spaces. UPVC double glazing and gas central heating. Viewing essential without further delay.

#### **DIRECTIONS**

Plesae follow Sat Nav with postcode ST7 4PJ. On entering Tern Avenue, the property can be found on the left hand side, as identified by our for sale sign.

#### ENTRANCE HALL

Entered through a UPVC door, radiator, cylinder cupboard/store cupboard. Laminate flooring.