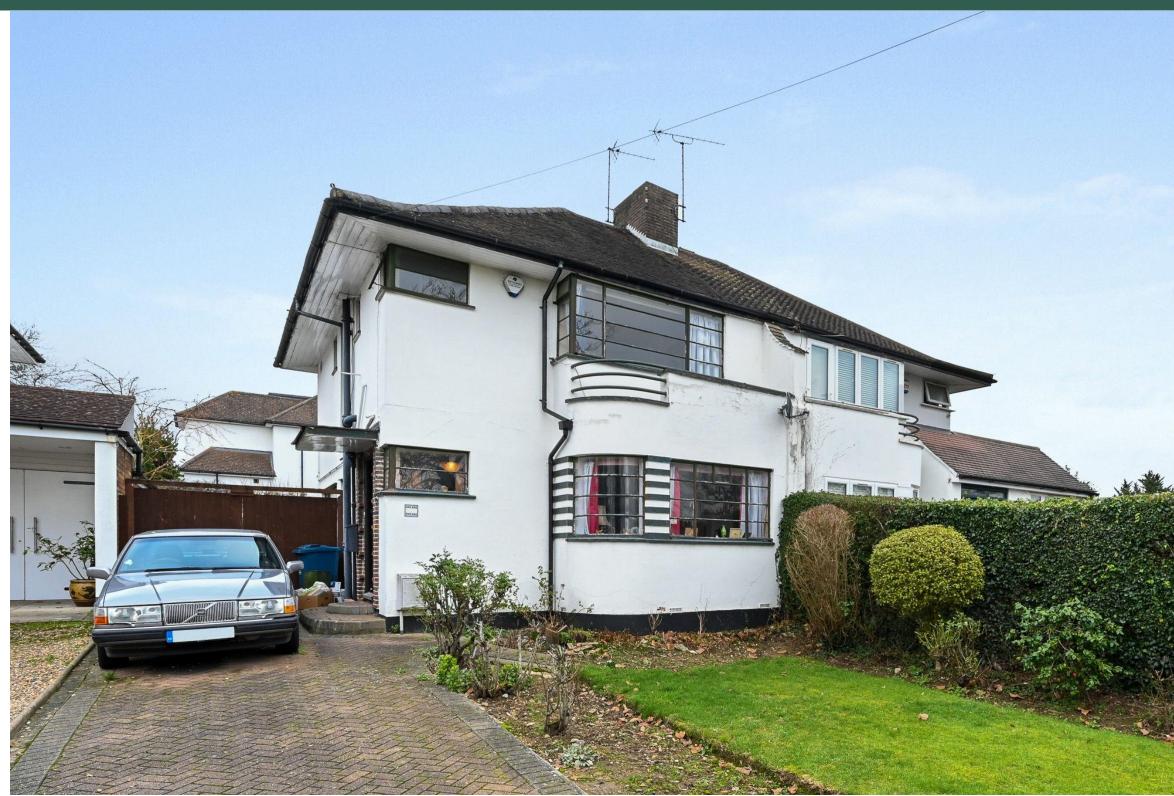

## Boxtree Road, Harrow HA3 6TG

A THREE BEDROOM SEMI DETACHED HOUSE WITH OFF STREET PARKING for 2/3 cars located on a highly sought after residential road with views of the park and within easy reach to the transport and amenities of the High Road. The property comprises a spacio us through lounge, a separate kitchen with access to the large rear garden, upstairs the property has two large double bedrooms both with fitted wardrobes and a great sized third bedroom with a family bathroom. There is plenty of opportunity to extend (STPP) and modernise the house and it further benefits from gas central heating and the previous owners have taken care in retaining the original features of the house. No upper chain, internal inspection highly advised.