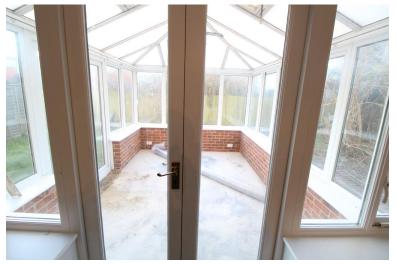

# **CONSERVATORY**

Large conservatory, wood effect flooring, doors leading into the rear garden.