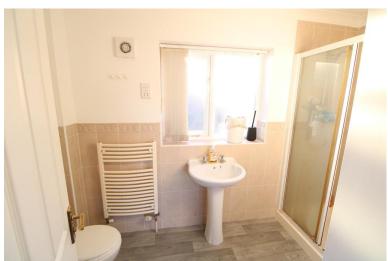

### SHOWER ROOM

UPVC double window to rear, low level wc, shower with glass screen, heated towel rail, hand wash basin, vinyl flooring.

# **BATHROOM**

UPVC double glazed window to rear, bath, low level wc, hand wash basin, vinyl flooring.