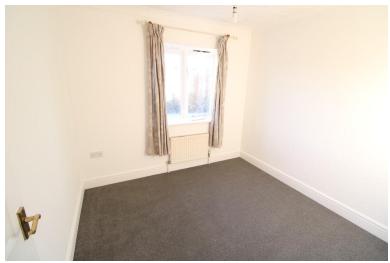

### **BEDROOM ONE**

UPVC double glazed window to front, 1 x radiator, fitted carpet.

### **BEDROOM TWO**

UPVC double glazed window to rear, 1 x radiator, fitted carpet.

### **BEDROOM THREE**

UPVC double glazed window to rear, 1 x radiator, fitted carpet.