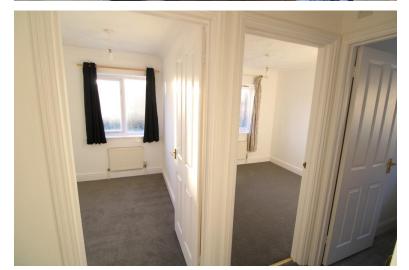

### **BEDROOM ONE**

UPVC double glazed window to front, 1 x radiator, fitted carpet.

### **BEDROOM TWO**

UPVC double glazed window to rear, 1 x radiator, fitted carpet.

### **BEDROOM THREE**

UPVC double glazed window to rear, 1 x radiator, fitted carpet.