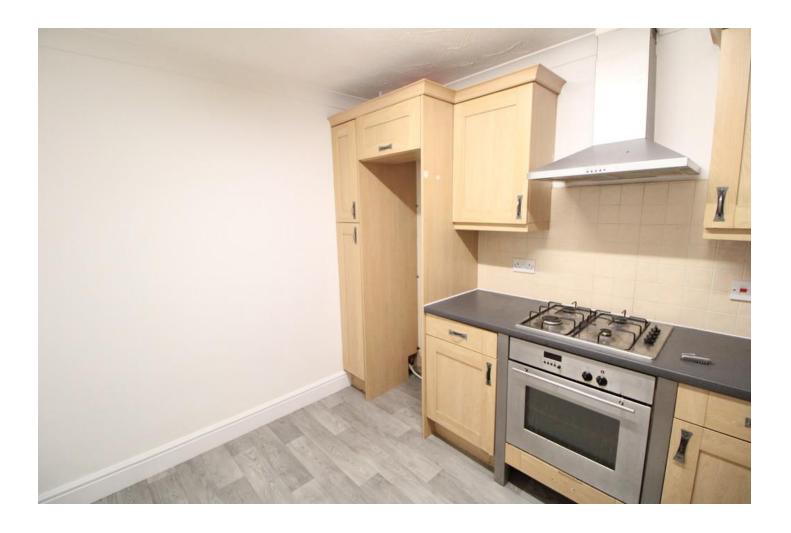

# KITCHEN

UPVC double glazed window to front, eye level and base units with over worktops, integrated oven/ hob, extractor fan, inset stainless steel sink, space for fridge/freezer, space and plumbing for washing machine, vinyl flooring.