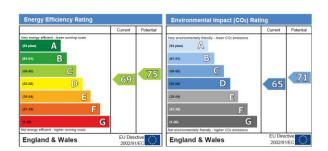

or washing machine, vinyl flooring.







# **CONSERVATORY**

Large conservatory, wood effect flooring, doors leading into the rear garden.

### **BEDROOM ONE**

UPVC double glazed window to front, 1 x radiator, fitted carpet.

### **BEDROOM TWO**

UPVC double glazed window to rear, 1 x radiator, fitted carpet.

### **BEDROOM THREE**

UPVC double glazed window to rear, 1 x radiator, fitted carpet.

### SHOWER ROOM

UPVC double window to rear, low level wc, shower with glass screen, heated towel rail, hand wash basin, vinyl flooring.

# **BATHROOM**

UPVC double glazed window to rear, bath, low level wc, hand wash basin, vinyl flooring.

### **GARDEN**

Enclosed rear garden laid to lawn.

# **PARKING**

On road parking.

Rent: £1,300.00

Holding deposit: £300.00

Security deposit: £1,500