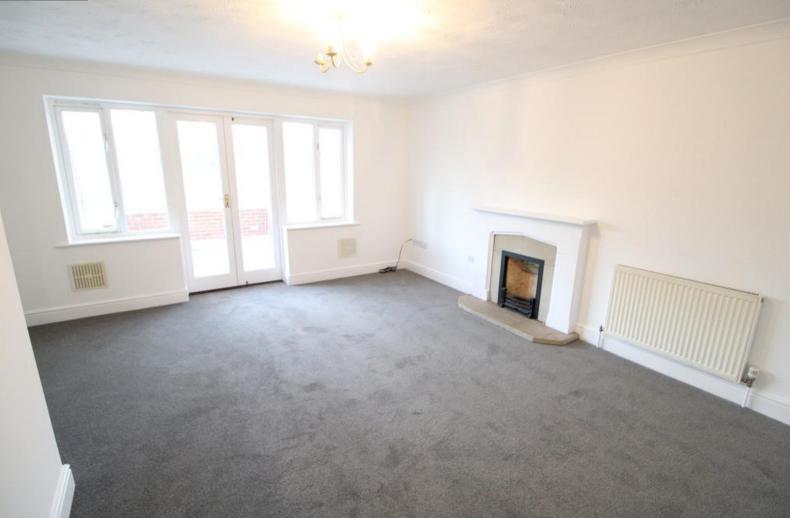

### LIVING ROOM

French doors leading into the conservatory, storage cupboard,1 x radiator, fitted carpet.

# **CONSERVATORY**

Large conservatory, wood effect flooring, doors leading into the rear garden.