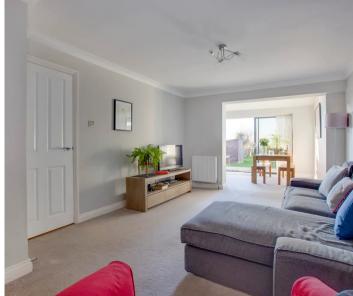

## Sitting room

Two radiators, opening to Dining area

## Dining room/Breakfast room

Radiator, two velux windows, sliding doors to garden, space for table