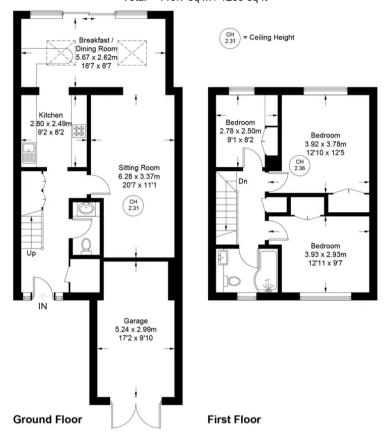

### Rear garden

An area of patio leads to the remainder of garden which is laid to lawn. All is enclosed by panelled fencing and extends to 73'.

Approximate Gross Internal Area Ground Floor = 58.5 sq m / 630 sq ft First Floor = 45.5 sq m / 490 sq ft Garage = 15.7 sq m / 169 sq ft Total = 119.7 sq m / 1289 sq ft

Floor Plan produced for Robertsons by Media Arcade ©.

Illustration for identification purposes only. Window and door openings are approximate. Whilst every attempt is made to assure accuracy in the preparation of this plan, please check all dimensions, shapes and compass bearings before making any decisions reliant upon them.