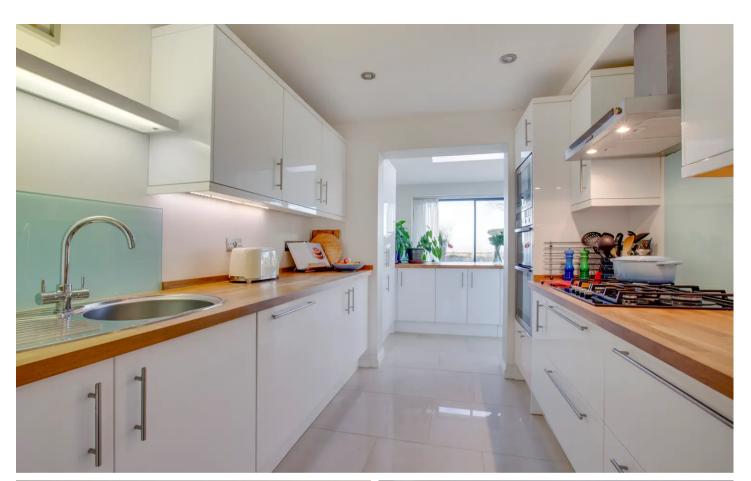

#### Kitchen

Fitted with a range of eye and base level units incorporating stainless steel sink unit with mixer tap and drainer, built in double oven, built in microwave, fitted four ring gas hob with extractor over and glass splash back, built in Neff dishwasher, built in fridge/freezer, fitted breakfast bar, under floor heating