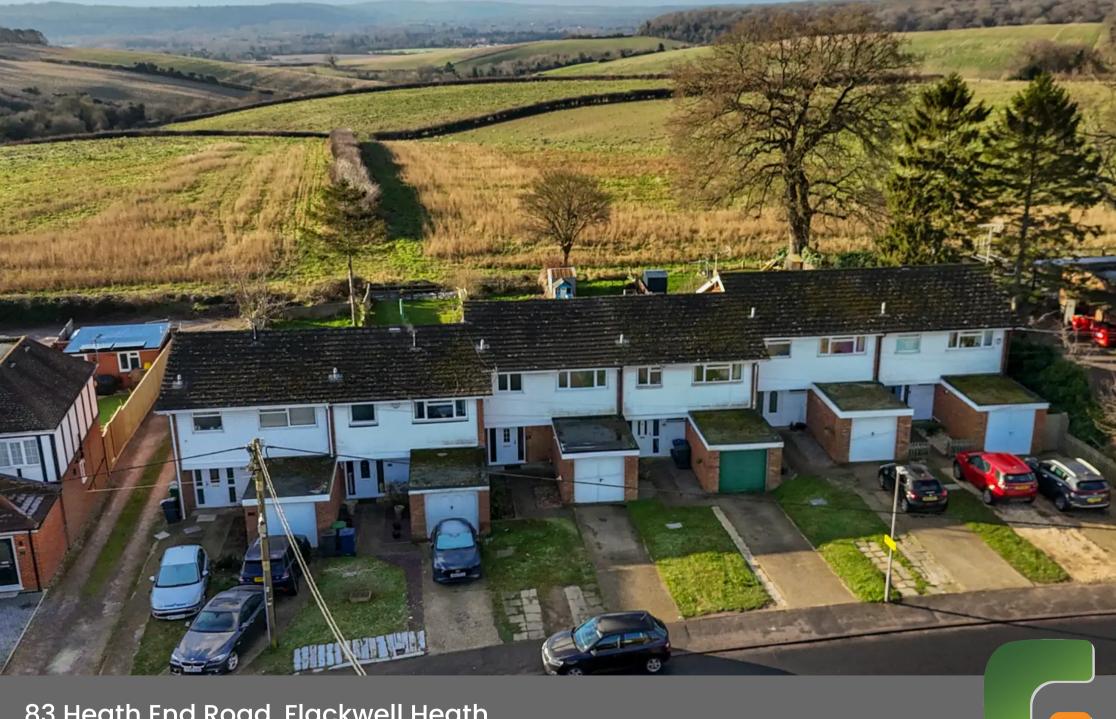

**Robertsons** 

83 Heath End Road, Flackwell Heath £525,000

# 83 Heath End Road

Flackwell Heath, High Wycombe

An extended family home in this popular village location with stunning views over adjoining farmland to the rear. Entrance hall, Cloakroom, Kitchen, Sitting/Dining room, Three bedrooms, Bathroom, Gas central heating, Double glazing, Garage and parking, rear gardens.

## Front garden/Parking

A driveway provides parking for three cars

## Garage

With metal doors, light and power, wall mounted Glow Worm gas fired central heating boiler, fuses and meters

### Rear garden

An area of patio leads to the remainder of garden which is laid to lawn. All is enclosed by panelled fencing and extends to 73'.

Approximate Gross Internal Area Ground Floor = 58.5 sq m / 630 sq ft First Floor = 45.5 sq m / 490 sq ft Garage = 15.7 sq m / 169 sq ft Total = 119.7 sq m / 1289 sq ft