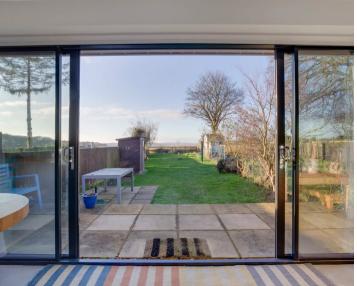

### Rear garden

An area of patio leads to the remainder of garden which is laid to lawn. All is enclosed by panelled fencing and extends to 73'.

Approximate Gross Internal Area Ground Floor = 58.5 sq m / 630 sq ft First Floor = 45.5 sq m / 490 sq ft Garage = 15.7 sq m / 169 sq ft Total = 119.7 sq m / 1289 sq ft