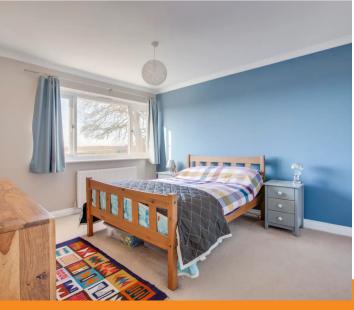

#### Bedroom 1

Built in double wardrobe, radiator, window to rear

#### Bedroom 2

Built in double wardrobe, radiator, window to front

#### Bedroom 3

Built in double wardrobe, fitted desk, radiator, window to rear