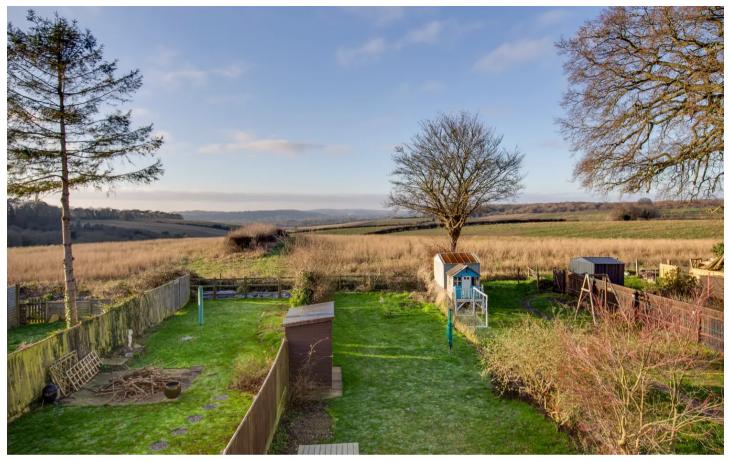

### Rear garden

An area of patio leads to the remainder of garden which is laid to lawn. All is enclosed by panelled fencing and extends to 73'.

Approximate Gross Internal Area Ground Floor = 58.5 sq m / 630 sq ft First Floor = 45.5 sq m / 490 sq ft Garage = 15.7 sq m / 169 sq ft Total = 119.7 sq m / 1289 sq ft