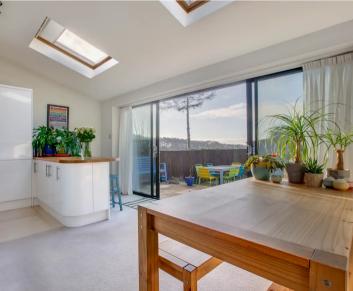

## Dining room/Breakfast room

Radiator, two velux windows, sliding doors to garden, space for table

#### Kitchen

Fitted with a range of eye and base level units incorporating stainless steel sink unit with mixer tap and drainer, built in double oven, built in microwave, fitted four ring gas hob with extractor over and glass splash back, built in Neff dishwasher, built in fridge/freezer, fitted breakfast bar, under floor heating