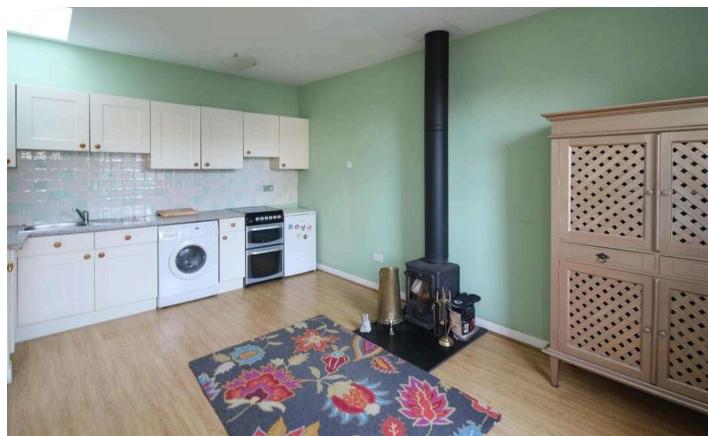

This extremely delightful property with charming walled garden offers light, well laid out accommodation with enhancing features and useful storage comprising: elegant lounge with multi-fuel stove/fitted kitchen with skylight and appliances, comfortable bedroom and shower room with skylight. Presented in move-in condition, the welcoming interior is tastefully decorated with the added comfort of gas central heating and double glazing. The enclosed garden provides a lovely, secluded retreat to enjoy much of the day's sunshine. All fitted floor coverings curtains, blinds, kitchen appliances and garden shed are included in the sale. Note: No warranty will be provided for appliances, central heating or systems.