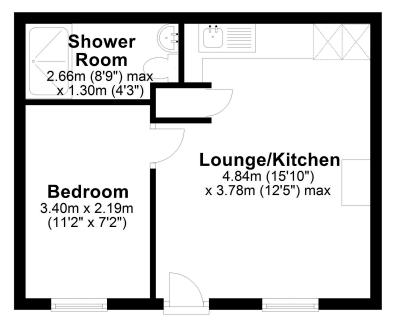

#### ACCOMMODATION (WIDEST POINTS)

Shower Room 2.67 m x 1.30 m / 8'9" x 4'3"

## 38 Adelphi Place

Schematic Diagram Only - Not To Scale Plan produced using PlanUp.

22 Bernard Street, Leith, Edinburgh, EH6 6PS T: 0131 554 6244 • E: mail@bprsolicitors.co.uk

bprsolicitors.co.uk