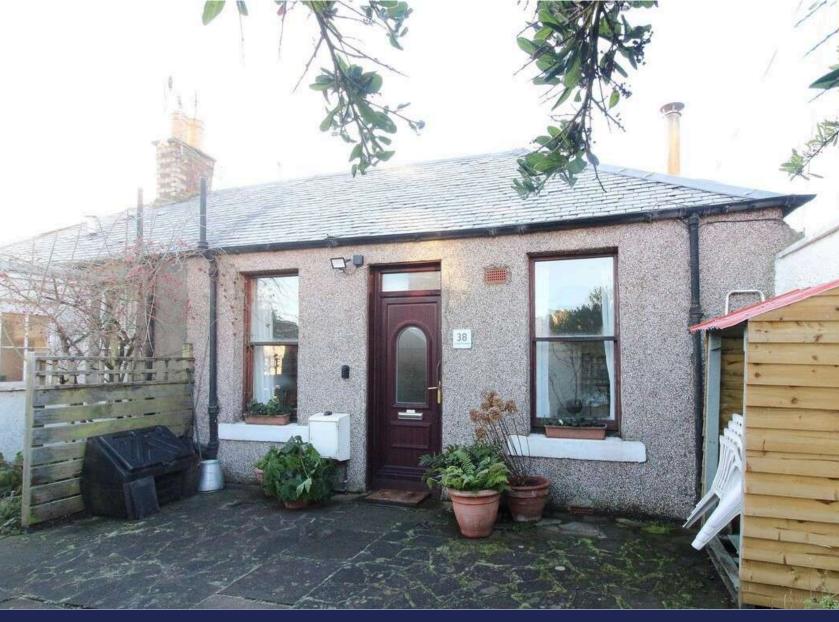

# Quaint end-terraced cottage boasting tranquil location close to excellent amenities and transport links

An excellent opportunity to acquire a quaint end-terraced cottage boasting an exquisite tranquil location within the desirable coastal suburb of Portobello lying east of Edinburgh City Centre.

This extremely delightful property with charming walled garden offers light, well laid out accommodation with enhancing features and useful storage comprising: elegant lounge with multi-fuel stove/fitted kitchen with skylight and appliances, comfortable bedroom and shower room with skylight. Presented in move-in condition, the welcoming interior is tastefully decorated with the added comfort of gas central heating and double glazing. The enclosed garden provides a lovely, secluded retreat to enjoy much of the day's sunshine. All fitted floor coverings curtains, blinds, kitchen appliances and garden shed are included in the sale. Note: No warranty will be provided for appliances, central heating or systems.