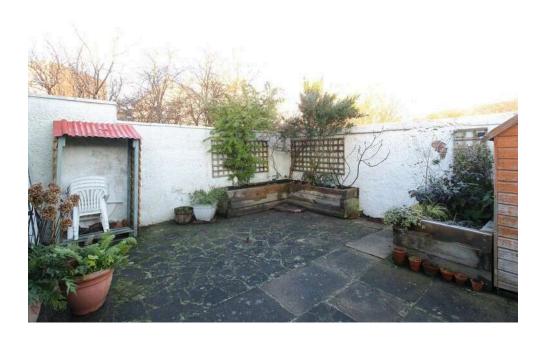

This extremely delightful property with charming walled garden offers light, well laid out accommodation with enhancing features and useful storage comprising: elegant lounge with multi-fuel stove/fitted kitchen with skylight and appliances, comfortable bedroom and shower room with skylight. Presented in move-in condition, the welcoming interior is tastefully decorated with the added comfort of gas central heating and double glazing. The enclosed garden provides a lovely, secluded retreat to enjoy much of the day's sunshine. All fitted floor coverings curtains, blinds, kitchen appliances and garden shed are included in the sale. Note: No warranty will be provided for appliances, central heating or systems.