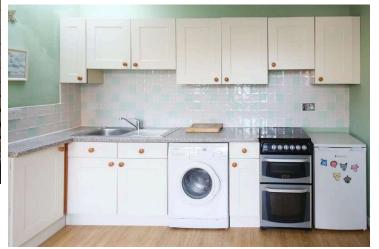

This extremely delightful property with charming walled garden offers light, well laid out accommodation with enhancing features and useful storage comprising: elegant lounge with multi-fuel stove/fitted kitchen with skylight and appliances, comfortable bedroom and shower room with skylight. Presented in move-in condition, the welcoming interior is tastefully decorated with the added comfort of gas central heating and double glazing. The enclosed garden provides a lovely, secluded retreat to enjoy much of the day's sunshine. All fitted floor coverings curtains, blinds, kitchen appliances and garden shed are included in the sale. Note: No warranty will be provided for appliances, central heating or systems.