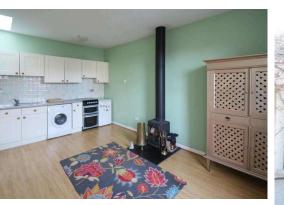

This extremely delightful property with charming walled garden offers light, well laid out accommodation with enhancing features and useful storage comprising: elegant lounge with multi-fuel stove/fitted kitchen with skylight and appliances, comfortable bedroom and shower room with skylight. Presented in move-in condition, the welcoming interior is tastefully decorated with the added comfort of gas central heating and double glazing. The enclosed garden provides a lovely, secluded retreat to enjoy much of the day's sunshine. All fitted floor coverings curtains, blinds, kitchen appliances and garden shed are included in the sale. Note: No warranty will be provided for appliances, central heating or systems.