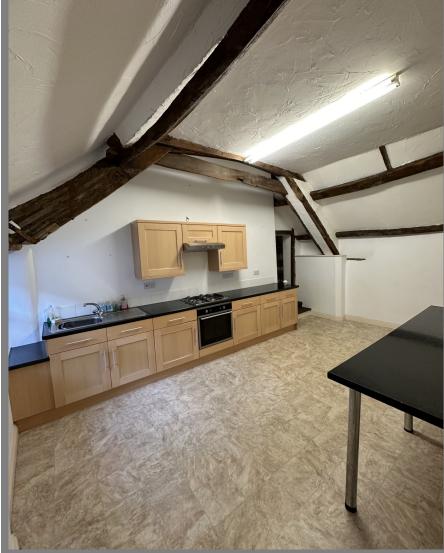

Upper accommodation of kitchen/diner, dining area/office, bath and shower room, living room and single bedroom. Stairs lead to second floor with double and single bedrooms. Stairs to roof space with potential for large bedroom etc (radiator heating).