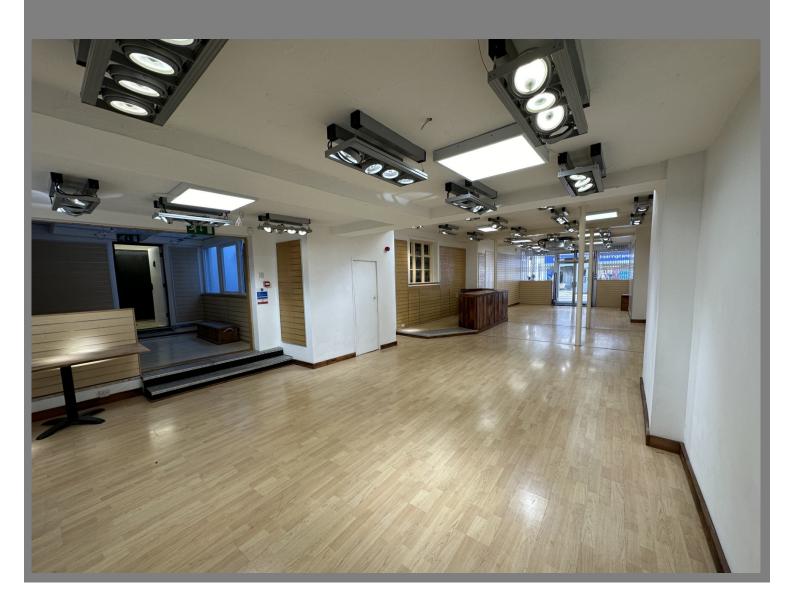

#### **ACCOMODATION**

Double fronted (16'9) with central glazed door and security grilles. Wood effect flooring, slat wall, spot lighting and air conditioning. Counter and feature revealed stone alcove and stained-glass window. Extending to 962 sq ft. Side retail area of 130 sq ft leading to back up comprising kitchen, toilet and stock rooms. To the first floor are 2 further stock rooms and an external balcony leading to:-