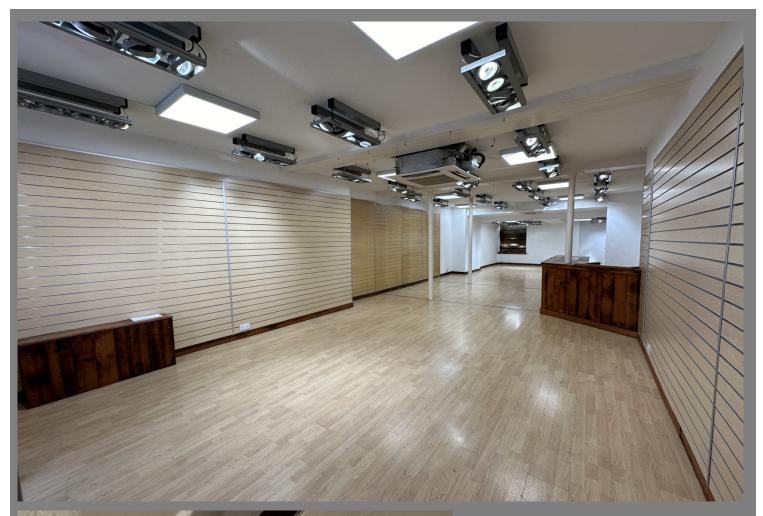

#### **ACCOMODATION**

Double fronted (16'9) with central glazed door and security grilles. Wood effect flooring, slat wall, spot lighting and air conditioning. Counter and feature revealed stone alcove and stained-glass window. Extending to 962 sq ft. Side retail area of 130 sq ft leading to back up comprising kitchen, toilet and stock rooms. To the first floor are 2 further stock rooms and an external balcony leading to:-