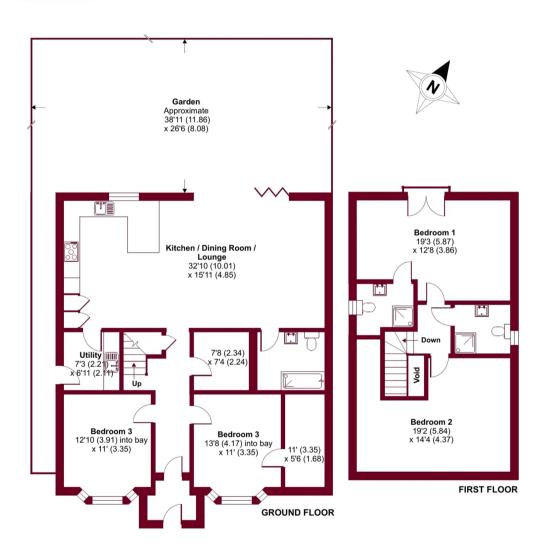

## Willow Grove, Ruislip, HA4

Approximate Area = 1871 sq ft / 173.8 sq m
For identification only - Not to scale