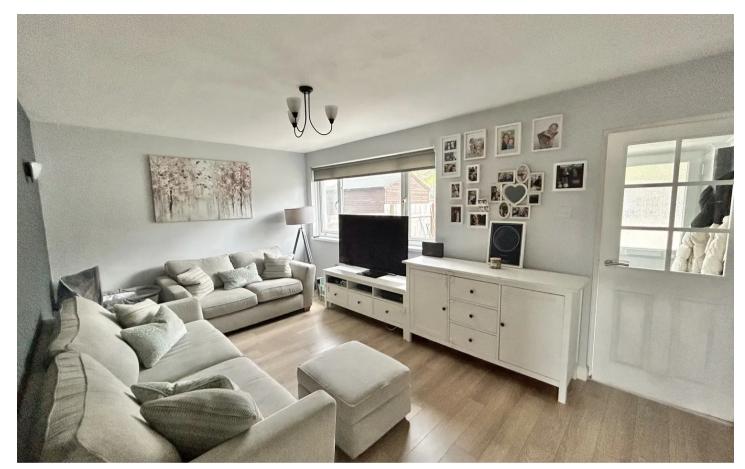

#### Paignton, Paignton

3 bed terraced house in Waterleat. Lounge, spacious kitchen/dining room with integrated appliances. Lovely open views to rear. 3 bedrooms, modern bathroom. Gas central heating, uPVC double glazing. Close to schools, shops, bus services. Paignton town centre and sea front 2 miles away. Internal viewing recommended. Council Tax band: B