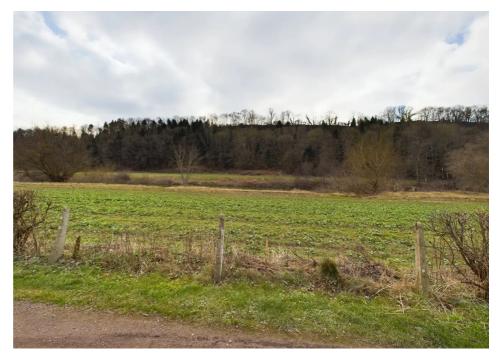

A two bedroom park home for the over 45s, situated in an enviable position overlooking the River Wye, having an enclosed garden and off road parking. The accommodation comprises a lounge having river views, study, kitchen/dining room to include a range of units and built-in oven. Rear utility/lean-to giving access to the garden. Two double bedrooms and bathroom having a three piece suite and shower over the bath. To the outside is off road parking and an enclosed garden being mainly laid to lawn with flower beds, fenced boundaries and a raised decked seating area.