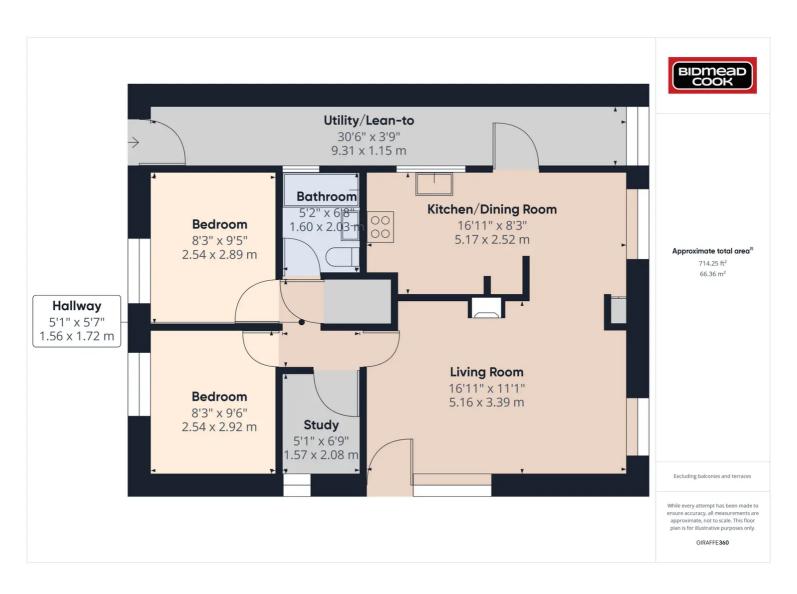

A two bedroom park home for the over 45s, situated in an enviable position overlooking the River Wye, having an enclosed garden and off road parking. The accommodation comprises a lounge having river views, study, kitchen/dining room to include a range of units and built-in oven. Rear utility/lean-to giving access to the garden. Two double bedrooms and bathroom having a three piece suite and shower over the bath. To the outside is off road parking and an enclosed garden being mainly laid to lawn with flower beds, fenced boundaries and a raised decked seating area.