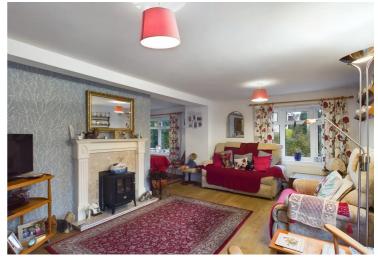

A two bedroom park home for the over 45s, situated in an enviable position overlooking the River Wye, having an enclosed garden and off road parking. The accommodation comprises a lounge having river views, study, kitchen/dining room to include a range of units and built-in oven. Rear utility/lean-to giving access to the garden. Two double bedrooms and bathroom having a three piece suite and shower over the bath. To the outside is off road parking and an enclosed garden being mainly laid to lawn with flower beds, fenced boundaries and a raised decked seating area.