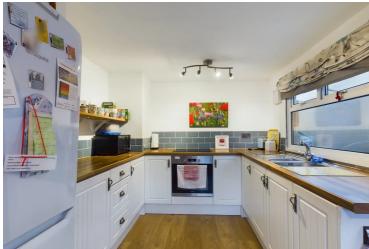

A two bedroom park home for the over 45s, situated in an enviable position overlooking the River Wye, having an enclosed garden and off road parking. The accommodation comprises a lounge having river views, study, kitchen/dining room to include a range of units and built-in oven. Rear utility/lean-to giving access to the garden. Two double bedrooms and bathroom having a three piece suite and shower over the bath. To the outside is off road parking and an enclosed garden being mainly laid to lawn with flower beds, fenced boundaries and a raised decked seating area.