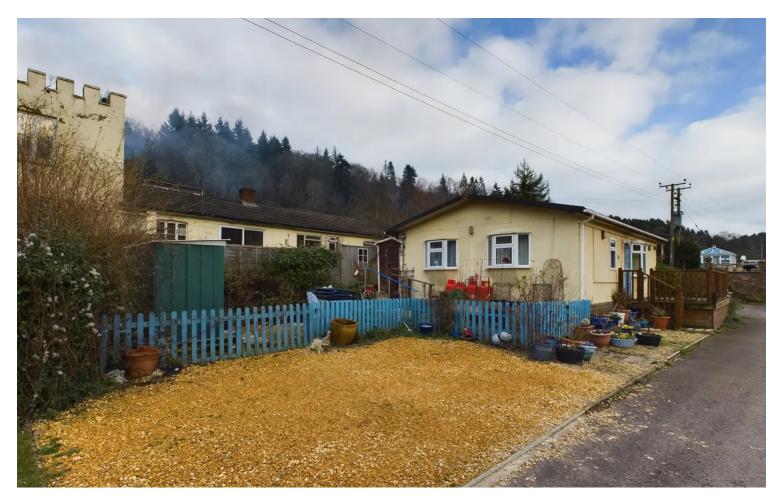

## 17 Wyeside Caravan Park, Bishopswood, HR9 5QX

£110,000 Leasehold

Detached Park Home • Two Bedrooms • Study • Kitchen/Dining Room • Utility • Enclosed Garden • Off Road Parking • Riverside Location

8 Broad Street, Ross-on-Wye, Herefordshire, HR9 7EA
Tel: 01989 763553 Email: rossonwye@bidmeadcook.co.uk
www.bidmeadcook.co.uk

A two bedroom park home for the over 45s, situated in an enviable position overlooking the River Wye, having an enclosed garden and off road parking. The accommodation comprises a lounge having river views, study, kitchen/dining room to include a range of units and built-in oven. Rear utility/lean-to giving access to the garden. Two double bedrooms and bathroom having a three piece suite and shower over the bath. To the outside is off road parking and an enclosed garden being mainly laid to lawn with flower beds, fenced boundaries and a raised decked seating area.