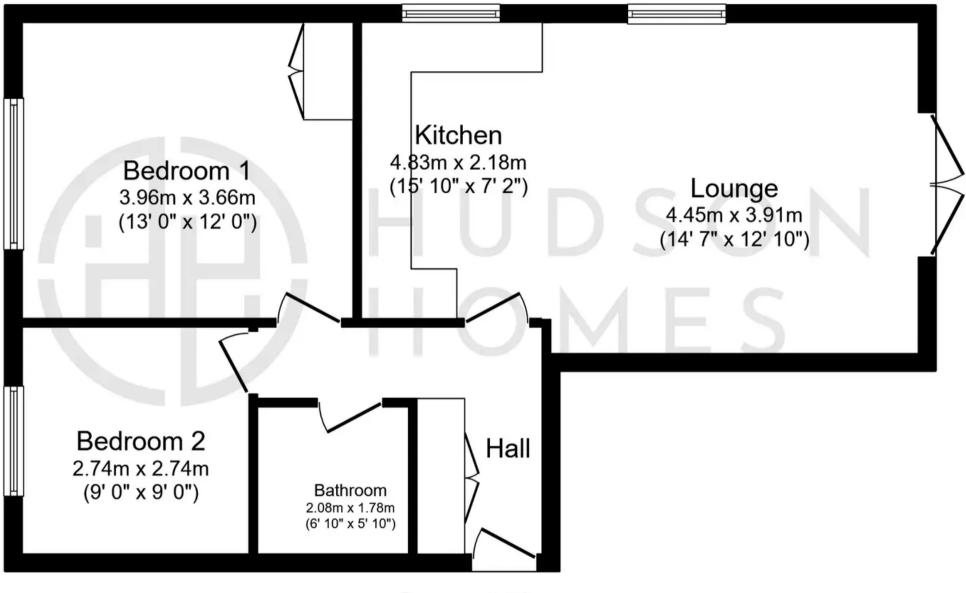

## **Ground Floor**

Total floor area 58.5 sq.m. (630 sq.ft.) approx

This plan is for illustration purposes only and may not be representative of the property. Plan not to scale. Powered by PropertyBox