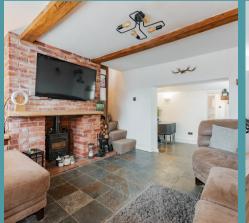

#### Wymondham, Wymondham

Discover the epitome of warmth and charm in this delightful cottage. The ground floor welcomes you with a cosy living room featuring a brick-feature wall and wood burner, seamlessly transitioning into a dedicated dining area. The well-designed kitchen with built in fridge and freezer, main bathroom and a versatile room to the rear add functionality to the living space. Upstairs, two well-appointed bedrooms offer comfortable retreats, perfect for both main and guest bedrooms. Step into the expansive rear garden, an ideal haven for gardening, complete with a versatile outbuilding. Privacy is ensured with fencing, catering to families with children or furry friends. The property's convenience is further highlighted by a generously sized front drive, accommodating 4-5 cars, completing the perfect blend of character and

### Wymondham, Wymondham

Discover the epitome of warmth and charm in this delightful cottage. The ground floor welcomes you with a cosy living room featuring a brick-feature wall and wood burner, seamlessly transitioning into a dedicated dining area. The well-designed kitchen with built-in fridge and freezer, main bathroom and a versatile room to the rear add functionality to the living space. Upstairs, two wellappointed bedrooms offer comfortable retreats, perfect for both main and guest bedrooms. Step into the expansive rear garden, an ideal haven for gardening, complete with a versatile outbuilding. Privacy is ensured with fencing, catering to families with children or furry friends. The property's convenience is further highlighted by a generously sized front drive, accommodating 4-5 cars, completing the perfect blend of character and practicality.

#### THE PROPERTY

GROUND FLOOR 1ST FLOOR