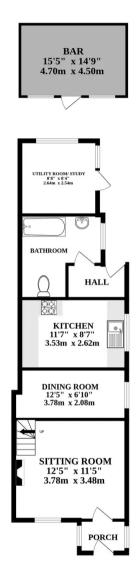

#### Wymondham, Wymondham

Discover the epitome of warmth and charm in this delightful cottage. The ground floor welcomes you with a cosy living room featuring a brick-feature wall and wood burner, seamlessly transitioning into a dedicated dining area. The well-designed kitchen with built in fridge and freezer, main bathroom and a versatile room to the rear add functionality to the living space. Upstairs, two well-appointed bedrooms offer comfortable retreats, perfect for both main and guest bedrooms. Step into the expansive rear garden, an ideal haven for gardening, complete with a versatile outbuilding. Privacy is ensured with fencing, catering to families with children or furry friends. The property's convenience is further highlighted by a generously sized front drive, accommodating 4-5 cars, completing the perfect blend of character and

### Wymondham, Wymondham

Discover the epitome of warmth and charm in this delightful cottage. The ground floor welcomes you with a cosy living room featuring a brick-feature wall and wood burner, seamlessly transitioning into a dedicated dining area. The well-designed kitchen with built-in fridge and freezer, main bathroom and a versatile room to the rear add functionality to the living space. Upstairs, two wellappointed bedrooms offer comfortable retreats, perfect for both main and guest bedrooms. Step into the expansive rear garden, an ideal haven for gardening, complete with a versatile outbuilding. Privacy is ensured with fencing, catering to families with children or furry friends. The property's convenience is further highlighted by a generously sized front drive, accommodating 4-5 cars, completing the perfect blend of character and practicality.

#### THE PROPERTY

GROUND FLOOR 1ST FLOOR