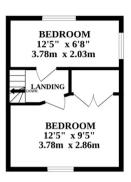

#### Wymondham, Wymondham

Discover the epitome of warmth and charm in this delightful cottage. The ground floor welcomes you with a cosy living room featuring a brick-feature wall and wood burner, seamlessly transitioning into a dedicated dining area. The well-designed kitchen with built in fridge and freezer, main bathroom and a versatile room to the rear add functionality to the living space. Upstairs, two well-appointed bedrooms offer comfortable retreats, perfect for both main and guest bedrooms. Step into the expansive rear garden, an ideal haven for gardening, complete with a versatile outbuilding. Privacy is ensured with fencing, catering to families with children or furry friends. The property's convenience is further highlighted by a generously sized front drive, accommodating 4-5 cars, completing the perfect blend of character and

### Wymondham, Wymondham

Discover the epitome of warmth and charm in this delightful cottage. The ground floor welcomes you with a cosy living room featuring a brick-feature wall and wood burner, seamlessly transitioning into a dedicated dining area. The well-designed kitchen with built-in fridge and freezer, main bathroom and a versatile room to the rear add functionality to the living space. Upstairs, two wellappointed bedrooms offer comfortable retreats, perfect for both main and guest bedrooms. Step into the expansive rear garden, an ideal haven for gardening, complete with a versatile outbuilding. Privacy is ensured with fencing, catering to families with children or furry friends. The property's convenience is further highlighted by a generously sized front drive, accommodating 4-5 cars, completing the perfect blend of character and practicality.

#### THE PROPERTY

GROUND FLOOR 1ST FLOOR