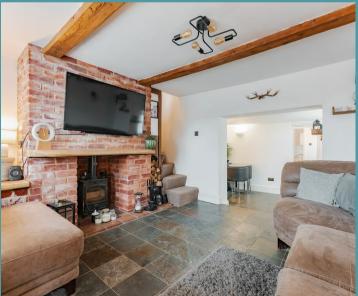

#### Wymondham, Wymondham

Discover the epitome of warmth and charm in this delightful cottage. The ground floor welcomes you with a cosy living room featuring a brick-feature wall and wood burner, seamlessly transitioning into a dedicated dining area. The well-designed kitchen with built in fridge and freezer, main bathroom and a versatile room to the rear add functionality to the living space. Upstairs, two well-appointed bedrooms offer comfortable retreats, perfect for both main and guest bedrooms. Step into the expansive rear garden, an ideal haven for gardening, complete with a versatile outbuilding. Privacy is ensured with fencing, catering to families with children or furry friends. The property's convenience is further highlighted by a generously sized front drive, accommodating 4-5 cars, completing the perfect blend of character and

### Wymondham, Wymondham

Discover the epitome of warmth and charm in this delightful cottage. The ground floor welcomes you with a cosy living room featuring a brick-feature wall and wood burner, seamlessly transitioning into a dedicated dining area. The well-designed kitchen with built-in fridge and freezer, main bathroom and a versatile room to the rear add functionality to the living space. Upstairs, two wellappointed bedrooms offer comfortable retreats, perfect for both main and guest bedrooms. Step into the expansive rear garden, an ideal haven for gardening, complete with a versatile outbuilding. Privacy is ensured with fencing, catering to families with children or furry friends. The property's convenience is further highlighted by a generously sized front drive, accommodating 4-5 cars, completing the perfect blend of character and practicality.