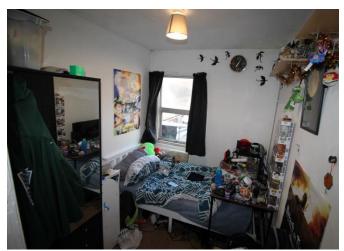

#### **Bedroom Three**

Double-glazed window to rear aspect, radiator, carpeted flooring.