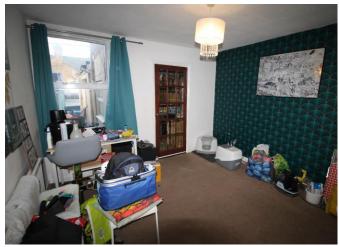

## **Reception Room Two**

Double-glazed window to rear aspect, radiator, carpeted flooring.