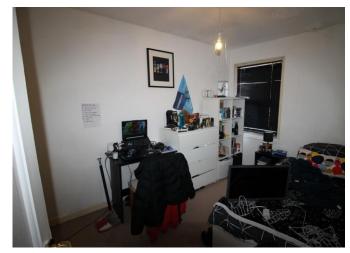

#### **Bedroom One**

Master bedroom with double-glazed window to front aspect, radiator, carpeted flooring.

#### **Bedroom Two**

Double bedroom with double-glazed window to rear aspect, radiator, carpeted flooring.

#### **Bedroom Three**

Double-glazed window to rear aspect, radiator, carpeted flooring.