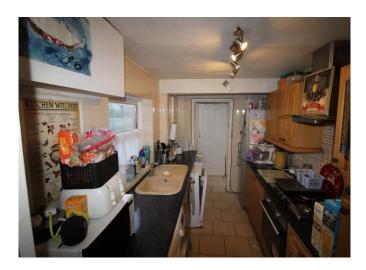

#### Kitchen

Fitted kitchen with double-glazed window to side aspect, tile effect flooring.