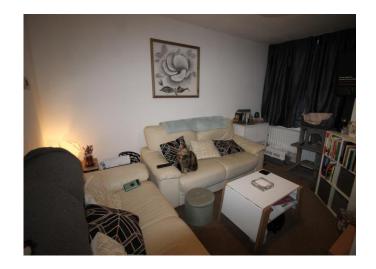

### **Reception Room One**

Double-glazed window to front aspect, radiator, carpeted flooring.

## **Reception Room Two**

Double-glazed window to rear aspect, radiator, carpeted flooring.