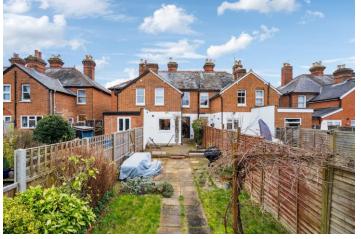

\*LIVING ROOM WITH FEATURE VICTORIAN STYLE FIREPLACE \*DINING ROOM WITH FIREPLACE & OPENING INTO THE RE-FITTED KITCHEN \*TWO DOUBLE BEDROOMS \*FIRST FLOOR BATHROOM WITH SEPARATE BATH & SHOWER CUBICLE \*DELIGHTFUL ENCLOSED WEST FACING REAR GARDEN WITH DETACHED CABIN/HOME OFFICE \*GAS HEATING \*CONVENIENTLY LOCATED FOR LOCAL SHOPS, TOWN CENTRE & MAINLINE RAILWAY STATION (ELIZABETH LINE) \*EPC RATING C \*COUNCIL TAX BAND D