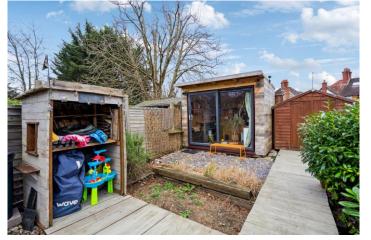

\*LIVING ROOM WITH FEATURE VICTORIAN STYLE FIREPLACE \*DINING ROOM WITH FIREPLACE & OPENING INTO THE RE-FITTED KITCHEN \*TWO DOUBLE BEDROOMS \*FIRST FLOOR BATHROOM WITH SEPARATE BATH & SHOWER CUBICLE \*DELIGHTFUL ENCLOSED WEST FACING REAR GARDEN WITH DETACHED CABIN/HOME OFFICE \*GAS HEATING \*CONVENIENTLY LOCATED FOR LOCAL SHOPS, TOWN CENTRE & MAINLINE RAILWAY STATION (ELIZABETH LINE) \*EPC RATING C \*COUNCIL TAX BAND D