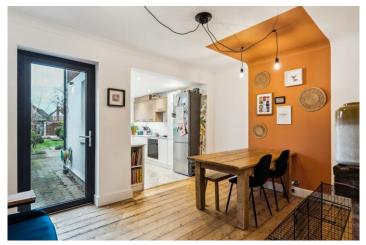

## PRICE: £490,000 FREEHOLD

An opportunity to acquire this stunning two double bedroom Victorian residence which has been updated by the current owners in recent years, yet retaining many period features and offering an abundance of character and charm. The property features a refitted kitchen opening into the dining area, modern gas boiler, replacement double glazing including Sash Style Windows and conveniently located within 0.9 Miles of the Mainline Railway Station (Elizabeth Line).

\*LIVING ROOM WITH FEATURE VICTORIAN STYLE FIREPLACE \*DINING ROOM WITH FIREPLACE & OPENING INTO THE RE-FITTED KITCHEN \*TWO DOUBLE BEDROOMS \*FIRST FLOOR BATHROOM WITH SEPARATE BATH & SHOWER CUBICLE \*DELIGHTFUL ENCLOSED WEST FACING REAR GARDEN WITH DETACHED CABIN/HOME OFFICE \*GAS HEATING \*CONVENIENTLY LOCATED FOR LOCAL SHOPS, TOWN CENTRE & MAINLINE RAILWAY STATION (ELIZABETH LINE) \*EPC RATING C \*COUNCIL TAX BAND D