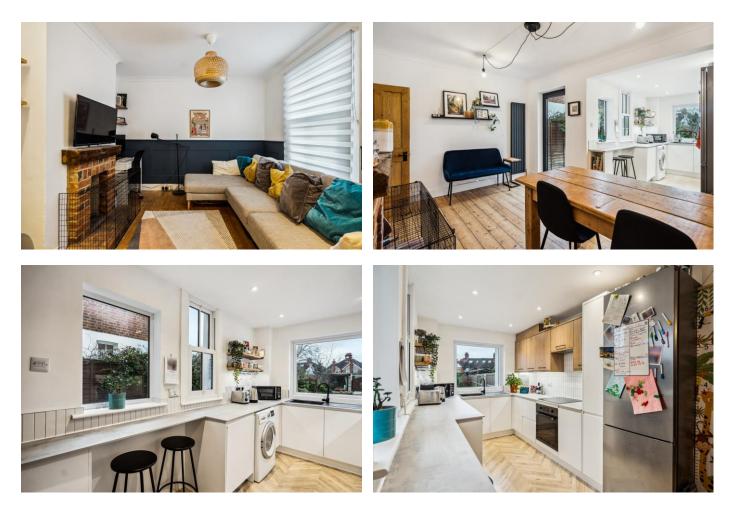

## PRICE: £490,000 FREEHOLD

An opportunity to acquire this stunning two double bedroom Victorian residence which has been updated by the current owners in recent years, yet retaining many period features and offering an abundance of character and charm. The property features a refitted kitchen opening into the dining area, modern gas boiler, replacement double glazing including Sash Style Windows and conveniently located within 0.9 Miles of the Mainline Railway Station (Elizabeth Line).

\*LIVING ROOM WITH FEATURE VICTORIAN STYLE FIREPLACE \*DINING ROOM WITH FIREPLACE & OPENING INTO THE RE-FITTED KITCHEN \*TWO DOUBLE BEDROOMS \*FIRST FLOOR BATHROOM WITH SEPARATE BATH & SHOWER CUBICLE \*DELIGHTFUL ENCLOSED WEST FACING REAR GARDEN WITH DETACHED CABIN/HOME OFFICE \*GAS HEATING \*CONVENIENTLY LOCATED FOR LOCAL SHOPS, TOWN CENTRE & MAINLINE RAILWAY STATION (ELIZABETH LINE) \*EPC RATING C \*COUNCIL TAX BAND D