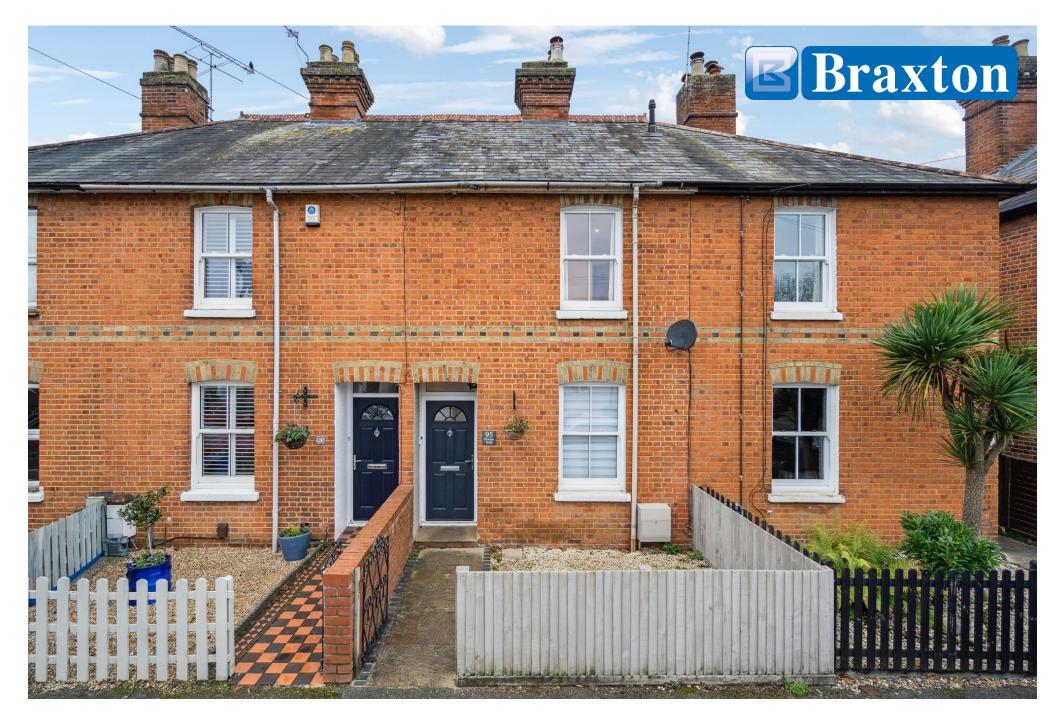

## PRICE: £490,000 FREEHOLD

An opportunity to acquire this stunning two double bedroom Victorian residence which has been updated by the current owners in recent years, yet retaining many period features and offering an abundance of character and charm. The property features a refitted kitchen opening into the dining area, modern gas boiler, replacement double glazing including Sash Style Windows and conveniently located within 0.9 Miles of the Mainline Railway Station (Elizabeth Line).

\*LIVING ROOM WITH FEATURE VICTORIAN STYLE FIREPLACE \*DINING ROOM WITH FIREPLACE & OPENING INTO THE RE-FITTED KITCHEN \*TWO DOUBLE BEDROOMS \*FIRST FLOOR BATHROOM WITH SEPARATE BATH & SHOWER CUBICLE \*DELIGHTFUL ENCLOSED WEST FACING REAR GARDEN WITH DETACHED CABIN/HOME OFFICE \*GAS HEATING \*CONVENIENTLY LOCATED FOR LOCAL SHOPS, TOWN CENTRE & MAINLINE RAILWAY STATION (ELIZABETH LINE) \*EPC RATING C \*COUNCIL TAX BAND D