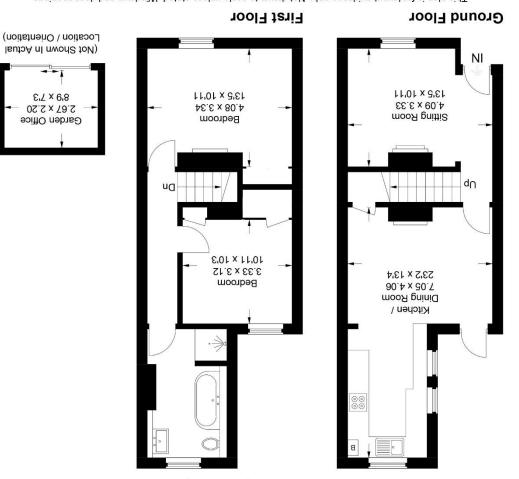

ft pa 829 \ m pa 5.38 = latoT Garden Office = 5.8 sq m / 62 sq ft first Floor = 40.5 g m ps 3.04 = 100 First Ground Floor = 40.0 sq m / 430 sq ft Approximate Gross Internal Area

CJ Property Marketing Ltd Produced for Braxton shapes and compass bearings before making any decisions reliant upon them. are approximate. Whilst every care is taken in the preparation of this plan, please check all dimensions, This plan is for layout guidance only. Not drawn to scale unless stated. Windows and door openings