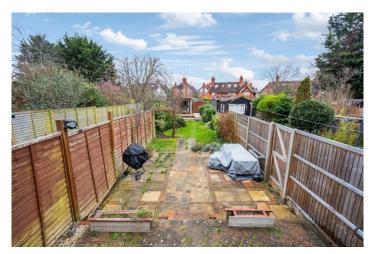

\*LIVING ROOM WITH FEATURE VICTORIAN STYLE FIREPLACE \*DINING ROOM WITH FIREPLACE & OPENING INTO THE RE-FITTED KITCHEN \*TWO DOUBLE BEDROOMS \*FIRST FLOOR BATHROOM WITH SEPARATE BATH & SHOWER CUBICLE \*DELIGHTFUL ENCLOSED WEST FACING REAR GARDEN WITH DETACHED CABIN/HOME OFFICE \*GAS HEATING \*CONVENIENTLY LOCATED FOR LOCAL SHOPS, TOWN CENTRE & MAINLINE RAILWAY STATION (ELIZABETH LINE) \*EPC RATING C \*COUNCIL TAX BAND D