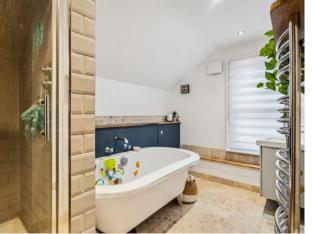

\*LIVING ROOM WITH FEATURE VICTORIAN STYLE FIREPLACE \*DINING ROOM WITH FIREPLACE & OPENING INTO THE RE-FITTED KITCHEN \*TWO DOUBLE BEDROOMS \*FIRST FLOOR BATHROOM WITH SEPARATE BATH & SHOWER CUBICLE \*DELIGHTFUL ENCLOSED WEST FACING REAR GARDEN WITH DETACHED CABIN/HOME OFFICE \*GAS HEATING \*CONVENIENTLY LOCATED FOR LOCAL SHOPS, TOWN CENTRE & MAINLINE RAILWAY STATION (ELIZABETH LINE) \*EPC RATING C \*COUNCIL TAX BAND D