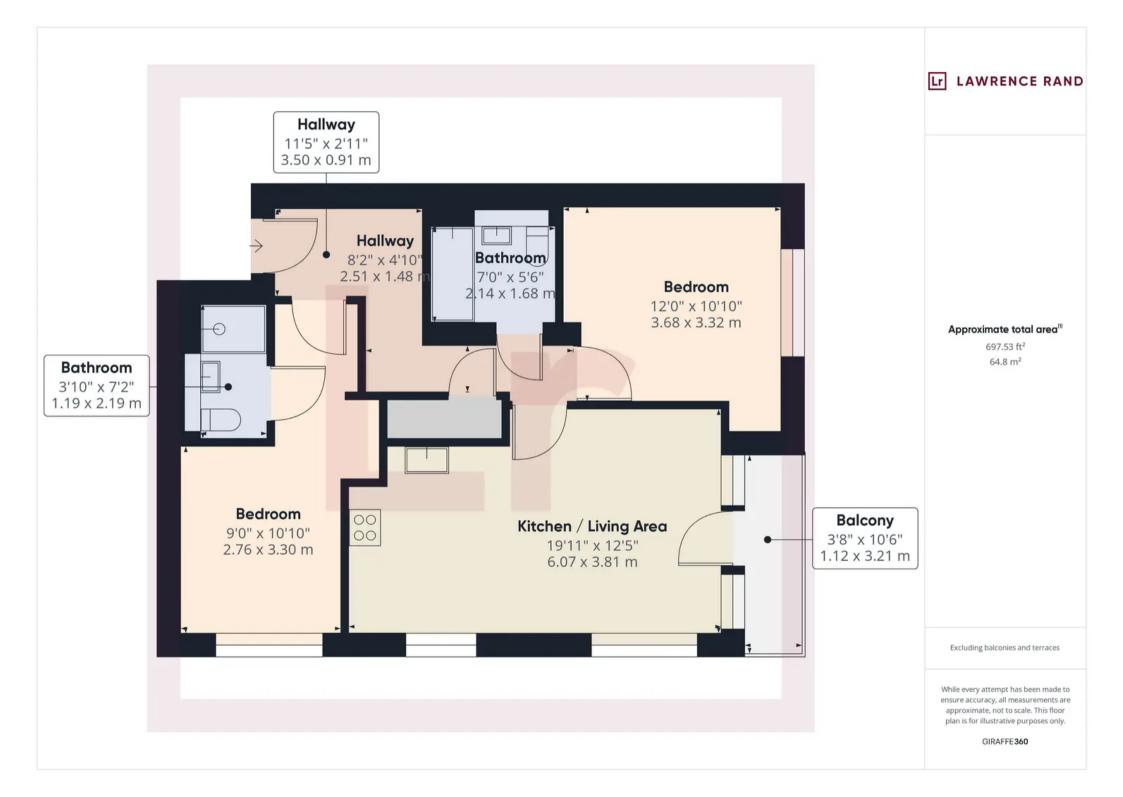

## Ruislip

Set on the top floor of this modern apartment building is this lovely two double bedroom, two bathroom property with the benefit of a long lease, residents parking, balcony and no onward chain. Harlequin Court is part of the 'Arla Place' development and has great access to multiple facilities including Central line and Chiltern Line station.

Council Tax band: D

Tenure: Leasehold

**EPC Energy Efficiency Rating: B** 

EPC Environmental Impact Rating: A

- Top Floor Apartment
- Two Double Bedrooms
- En-suite to Master Bedroom
- Balcony
- Popular Modern Development
- Minutes from Shops & Station
- Residents Parking
- Long Lease