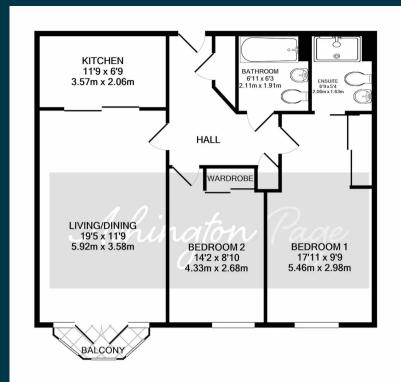

## TOTAL APPROX. FLOOR AREA 786 SQ.FT. (73.1 SQ.M.)

Whilst every attempt has been made to ensure the accuracy of the floor plan contained here, measurements of doors, windows, rooms and any other items are approximate and no responsibility is taken for any error, omission, or mis-statement. This plan is for illustrative purposes only and should be used as such by any prospective purchaser. The services, systems and appliances shown have not been tested and no guarantee as to their operability or efficiency can be given Made with Metroonix ©2020.