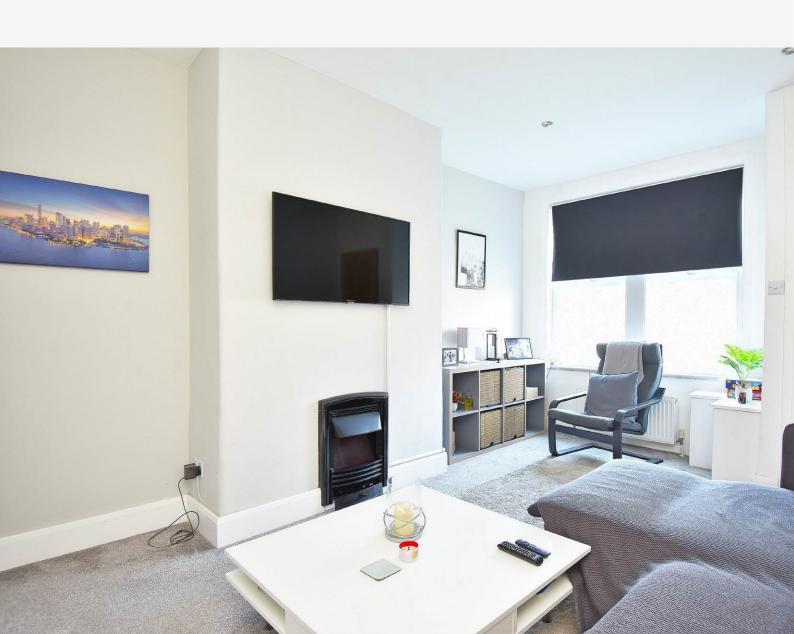

# GROUND FLOOR SITTING ROOM

A porch leads to a spacious reception room with window to front and fireplace.