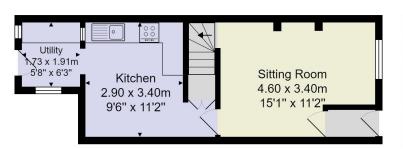

# GROUND FLOOR SITTING ROOM

A porch leads to a spacious reception room with window to front and fireplace.

### **KITCHEN**

A modern kitchen with dining area and window overlooking the garden. The kitchen comprises a range of stylish fitted units with electric hob, integrated oven and space for appliances. Utility area with space and plumbing for washing machine.

Total Area: 59.6 m<sup>2</sup> ... 642 ft<sup>2</sup>

All measurements are approximate and for display purposes only.

No liability is accepted by either the agency or Box Property Solutions Ltd as to the exact measurements of the rooms. Box Property Solutions Ltd retains the copyright on this plan and allows agents to use it with agreed permission.