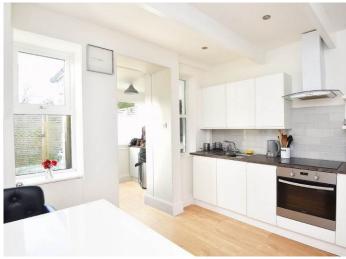

### **KITCHEN**

A modern kitchen with dining area and window overlooking the garden. The kitchen comprises a range of stylish fitted units with electric hob, integrated oven and space for appliances. Utility area with space and plumbing for washing machine.