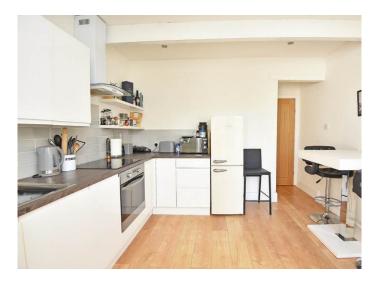

### **KITCHEN**

A modern kitchen with dining area and window overlooking the garden. The kitchen comprises a range of stylish fitted units with electric hob, integrated oven and space for appliances. Utility area with space and plumbing for washing machine.