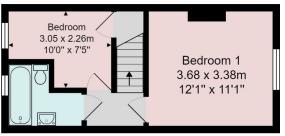

## FIRST FLOOR BEDROOM 1

A double bedroom.

### **BEDROOM 2**

A further good-sized bedroom with fitted cupboard

Total Area: 59.6 m<sup>2</sup> ... 642 ft<sup>2</sup>

All measurements are approximate and for display purposes only.

No liability is accepted by either the agency or Box Property Solutions Ltd as to the exact measurements of the rooms. Box Property Solutions Ltd retains the copyright on this plan and allows agents to use it with agreed permission.