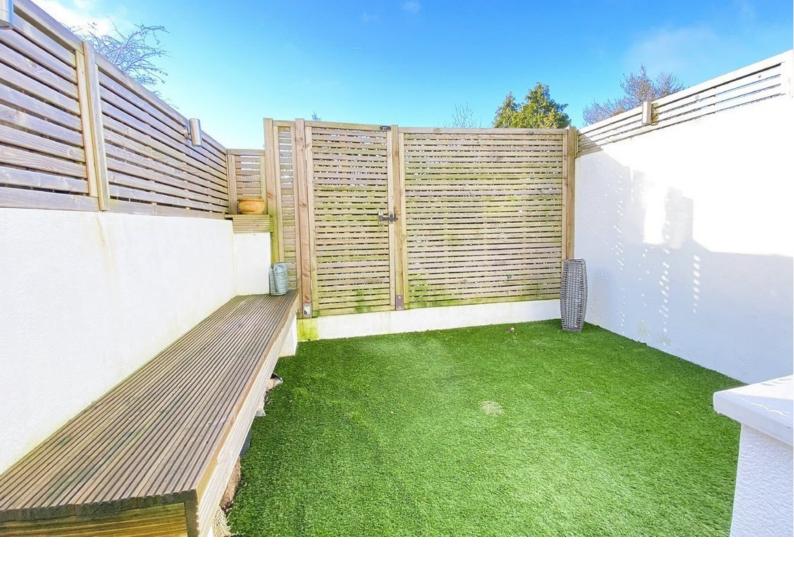

### **OUTSIDE**

An attractive enclosed courtyard garden with artificial grass, fitted bench and paved sitting area. With private parking space to the rear.

Tenure - Freehold

**Council Tax Band - B** 

Ground Floor First Floor