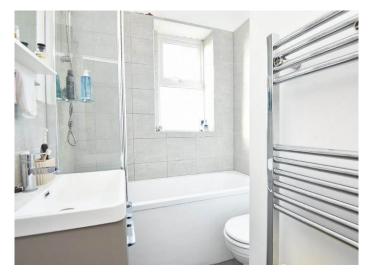

#### **BATHROOM**

A white suite comprising WC, washbasin set within a vanity unit, and bath with shower above. Heated towel rail.