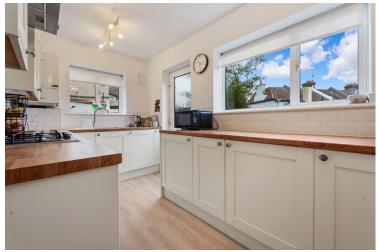

### **ENTRANCE HALL**

**RECEPTION ROOM** 15' x 11' 5" (4.57m x 3.48m)

**KITCHEN** 12' 5" x 6' 10" (3.78m x 2.08m)

**BEDROOM 1** 11' 5" x 10' 7" (3.48m x 3.23m)

**BEDROOM 2** 9' 5" x 9' 2" (2.87m x 2.79m)

**BATHROOM** 7' 5" x 5' 4" (2.26m x 1.63m)