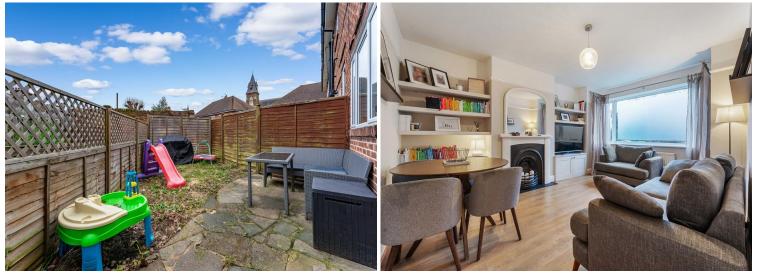

### **ENTRANCE HALL**

**RECEPTION ROOM** 15' x 11' 5" (4.57m x 3.48m)

**KITCHEN** 12' 5" x 6' 10" (3.78m x 2.08m)

**BEDROOM 1** 11' 5" x 10' 7" (3.48m x 3.23m)

**BEDROOM 2** 9' 5" x 9' 2" (2.87m x 2.79m)

**BATHROOM** 7' 5" x 5' 4" (2.26m x 1.63m)

### **OWN FRONT & REAR GARDENS**