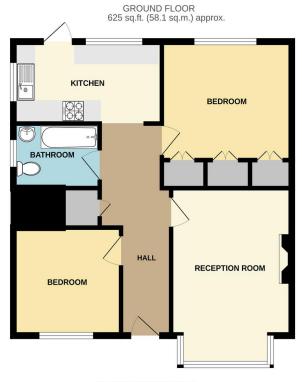

TOTAL FLOOR AREA: 625 s.g.ft. (58.1 s.g.m.) approx.

White every attempts has been made to ensure the accuracy of the floogists contained here. measurements of doors, windows, comis and any other items are approximate and no responsibility is taken for any error, mission or mis-stiment. This plan is not instrustive purposes only and should be used as such by any prospective purchaser. The services, systems and appliances shown have not been tested and no guarantee as to their operating or efficiency can be given.

### **ENTRANCE HALL**

**RECEPTION ROOM** 15' x 11' 5" (4.57m x 3.48m)

**KITCHEN** 12' 5" x 6' 10" (3.78m x 2.08m)

**BEDROOM 1** 11' 5" x 10' 7" (3.48m x 3.23m)

**BEDROOM 2** 9' 5" x 9' 2" (2.87m x 2.79m)

**BATHROOM** 7' 5" x 5' 4" (2.26m x 1.63m)