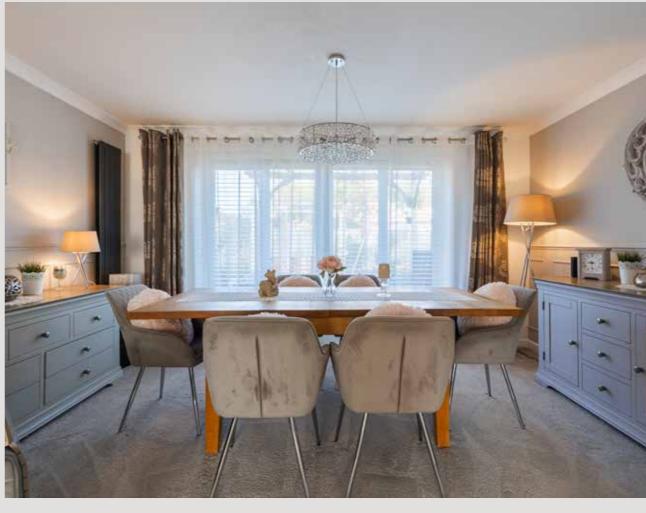

# "...the focal point is the stunning Scandinavian log-burner."

This immaculately presented family home is situated in the market town of Fakenham and really should be viewed to fully be appreciated.

Our vendors have loved their home since they moved in nine years ago. Adapting it to fit in with their lifestyle, they made significant changes to the ground floor living space, reconfiguring it to provide a contemporary feel. The modernised kitchen extends to a utility area and the peninsular breakfast bar is a hub for family and friends to sit and enjoy its sociability and entertaining atmosphere. Further space provides more formal dining and sitting areas. It must be said the focal point, as you walk into the living area, is the stunning Scandinavian log-burner, offset, at right angles, in the chimney breast.

The transformation has been a labour of love and includes the decoration, use of wall panelling and extensive lighting modes throughout the house.

Whilst this family home is wonderful to reside in and our vendor refers to it as "my heaven" the location gives access to all of the local amenities, not least walking distance to schools and college for all ages. The north Norfolk coast also beckons just a fifteen minute drive away, where more of our local 'heaven' can be enjoyed all year round.