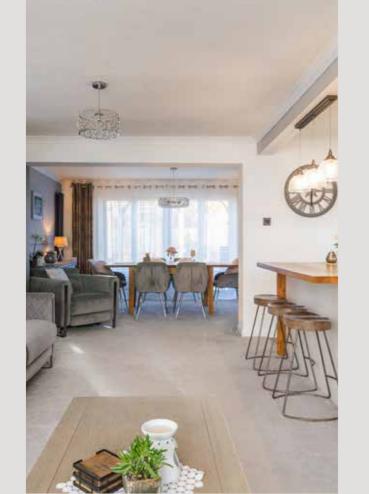

# "...the focal point is the stunning Scandinavian log-burner."

This immaculately presented family home is situated in the market town of Fakenham and really should be viewed to fully be appreciated.

Our vendors have loved their home since they moved in nine years ago. Adapting it to fit in with their lifestyle, they made significant changes to the ground floor living space, reconfiguring it to provide a contemporary feel. The modernised kitchen extends to a utility area and the peninsular breakfast bar is a hub for family and friends to sit and enjoy its sociability and entertaining atmosphere. Further space provides more formal dining and sitting areas. It must be said the focal point, as you walk into the living area, is the stunning Scandinavian log-burner, offset, at right angles, in the chimney breast.

The transformation has been a labour of love and includes the decoration, use of wall panelling and extensive lighting modes throughout the house.

Whilst this family home is wonderful to reside in and our vendor refers to it as "my heaven" the location gives access to all of the local amenities, not least walking distance to schools and college for all ages. The north Norfolk coast also beckons just a fifteen minute drive away, where more of our local 'heaven' can be enjoyed all year round.