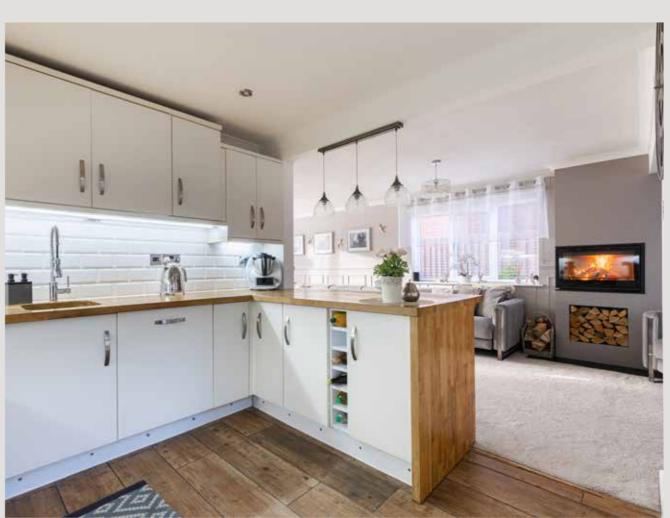

# "...the focal point is the stunning Scandinavian log-burner."

This immaculately presented family home is situated in the market town of Fakenham and really should be viewed to fully be appreciated.

Our vendors have loved their home since they moved in nine years ago. Adapting it to fit in with their lifestyle, they made significant changes to the ground floor living space, reconfiguring it to provide a contemporary feel. The modernised kitchen extends to a utility area and the peninsular breakfast bar is a hub for family and friends to sit and enjoy its sociability and entertaining atmosphere. Further space provides more formal dining and sitting areas. It must be said the focal point, as you walk into the living area, is the stunning Scandinavian log-burner, offset, at right angles, in the chimney breast.