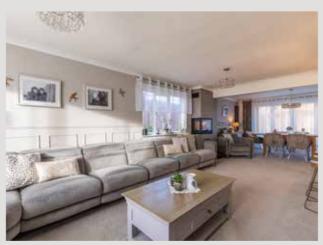

# "...the focal point is the stunning Scandinavian log-burner."

This immaculately presented family home is situated in the market town of Fakenham and really should be viewed to fully be appreciated.

Our vendors have loved their home since they moved in nine years ago. Adapting it to fit in with their lifestyle, they made significant changes to the ground floor living space, reconfiguring it to provide a contemporary feel. The modernised kitchen extends to a utility area and the peninsular breakfast bar is a hub for family and friends to sit and enjoy its sociability and entertaining atmosphere. Further space provides more formal dining and sitting areas. It must be said the focal point, as you walk into the living area, is the stunning Scandinavian log-burner, offset, at right angles, in the chimney breast.

The transformation has been a labour of love and includes the decoration, use of wall panelling and extensive lighting modes throughout the house.

Whilst this family home is wonderful to reside in and our vendor refers to it as "my heaven" the location gives access to all of the local amenities, not least walking distance to schools and college for all ages. The north Norfolk coast also beckons just a fifteen minute drive away, where more of our local 'heaven' can be enjoyed all year round.