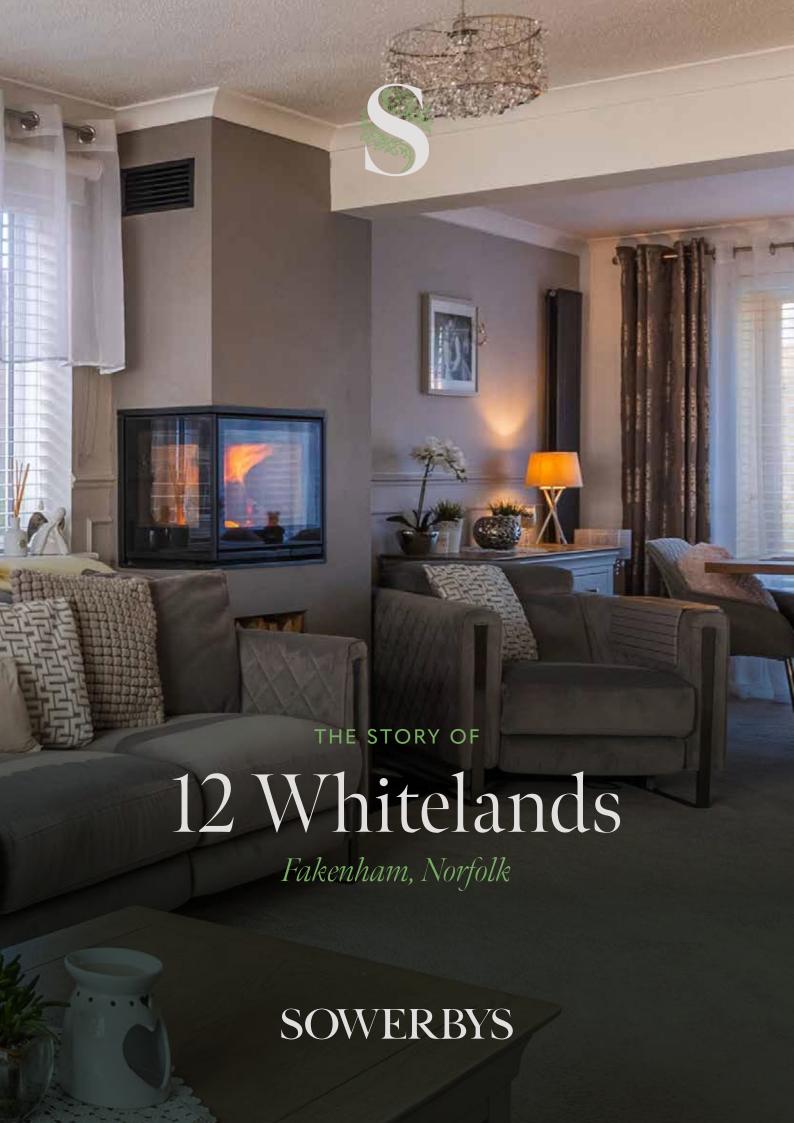

Standout Feature Scandinavian Wood-Burner Stove

Four Bedrooms

Landscaped Garden

Off-Road Parking to Front Drive

Garage

Viewing Highly Recommended

SOWERBYS FAKENHAM OFFICE 01328 801534 fakenham@sowerbys.com

# "...the focal point is the stunning Scandinavian log-burner."

This immaculately presented family home is situated in the market town of Fakenham and really should be viewed to fully be appreciated.

Our vendors have loved their home since they moved in nine years ago. Adapting it to fit in with their lifestyle, they made significant changes to the ground floor living space, reconfiguring it to provide a contemporary feel. The modernised kitchen extends to a utility area and the peninsular breakfast bar is a hub for family and friends to sit and enjoy its sociability and entertaining atmosphere. Further space provides more formal dining and sitting areas. It must be said the focal point, as you walk into the living area, is the stunning Scandinavian log-burner, offset, at right angles, in the chimney breast.