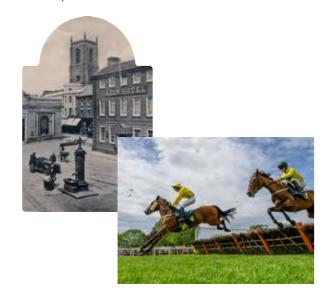

## Fakenham

IN NORFOLK
IS THE PLACE TO CALL HOME

Coast or country?
If your heart
is set on the gentle
bustle of a market
town, but within
easy reach of the sea,

Fakenham is top of the list. While sandy beaches are just ten miles away, the market town is perfectly positioned halfway between King's Lynn and Norwich with easy reach to Holt and Swaffham, making for an easy commute.

For something fancier, dress up to the nines and enjoy a day out and a flutter at Fakenham Racecourse, or team up with your playing pals for a round at Fakenham Golf Club, set

in and around the racecourse. And Thursford is just four miles away with its magnificent collection of steam engines and organs – a visit to its Christmas spectacular gives a West End theatre excursion a run for its money!

Make time to explore the Fakenham Lancaster Heritage Trail, a series of 32 plaques which bring the town's industrial past to life. Originally a vibrant agricultural centre, during the 19th century Fakenham rose to prominence as a major centre for printing – spot the printing blocks which have been set in the surface of the market place and date back to 1250. The stallholders still set out their wares every Thursday with a farmers' market on the last Saturday of the month.