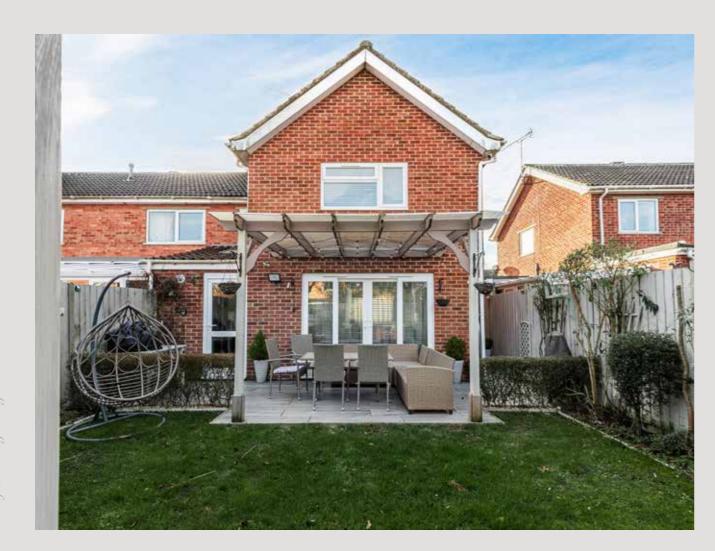

Upstairs, the two storey extension provides three double bedrooms, all with well thought-out storage, and a pretty dressing room which would make an ideal nursery or fourth bedroom for a young child.

The property was turned from a house into a home, including its enclosed rear garden, landscaped beautifully to include a porcelain tiled patio and path that extends to the side of the house. There is off road parking to the front drive and the title includes a single garage to the rear of the property.

The transformation has been a labour of love and includes the decoration, use of wall panelling and extensive lighting modes throughout the house.

Whilst this family home is wonderful to reside in and our vendor refers to it as "my heaven" the location gives access to all of the local amenities, not least walking distance to schools and college for all ages. The north Norfolk coast also beckons just a fifteen minute drive away, where more of our local 'heaven' can be enjoyed all year round.