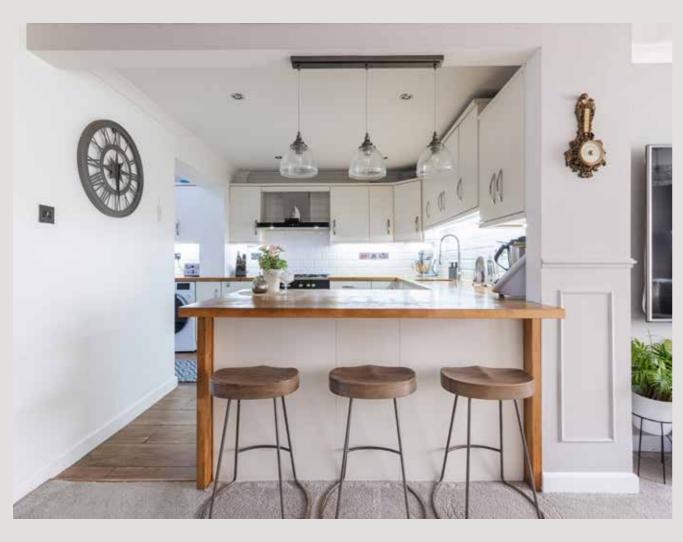

# "...the focal point is the stunning Scandinavian log-burner."

This immaculately presented family home is situated in the market town of Fakenham and really should be viewed to fully be appreciated.

Our vendors have loved their home since they moved in nine years ago. Adapting it to fit in with their lifestyle, they made significant changes to the ground floor living space, reconfiguring it to provide a contemporary feel. The modernised kitchen extends to a utility area and the peninsular breakfast bar is a hub for family and friends to sit and enjoy its sociability and entertaining atmosphere. Further space provides more formal dining and sitting areas. It must be said the focal point, as you walk into the living area, is the stunning Scandinavian log-burner, offset, at right angles, in the chimney breast.