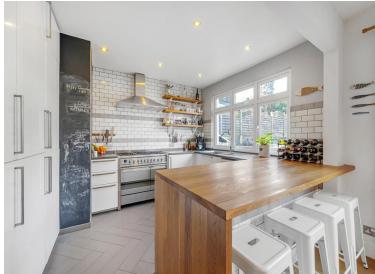

# 121 Woodmansterne Road, Carshalton, SM5 4EG | £835,000 Freehold

This exquisite 4-bedroom semi-detached house seamlessly blends contemporary living spaces and charming details. The cosy front reception room sets the stage for relaxation and entertaining, flowing effortlessly into the open plan kitchen and diner, a bright and welcoming space for family gatherings. The kitchen boasts modern appliances, that complement the tasteful finishes throughout. A downstairs cloakroom adds convenience to the well-maintained ground floor. A standout feature of the home is the expansive plot on which the property is situated, which includes a large westerly-facing garden, a generously sized front garden, a driveway, and a detached garage. Upstairs, discover four thoughtfully designed bedrooms filled with ample natural light. The family bathroom, with a separate WC, ensures both style and practicality.

**LIVING ROOM** 15' 8" x 12' 1" (4.79m x 3.705m)

**KITCHEN** 10' 7" x 12' 1" (3.24m x 3.705m)

**GROUND FLOOR WC** 4' 7" x 2' 10" (1.41m x 0.88m)

**LANDING** 

**BEDROOM 1** 12' 4" x 11' 2" (3.76m x 3.415m)