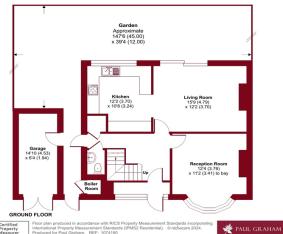

#### Woodmansterne Road, Carshalton, SM5

Approximate Area = 1259 sq ft / 116.9 sq m (excludes boiler room) Garage = 97 sq ft / 9 sq m Total = 1356 sq ft / 125.9 sq m

**ENTRANCE HALL** 

**RECEPTION ROOM** 12' 4" x 11' 2" (3.76m x 3.415m)

**LIVING ROOM** 15' 8" x 12' 1" (4.79m x 3.705m)

**KITCHEN** 10' 7" x 12' 1" (3.24m x 3.705m)

**GROUND FLOOR WC** 4' 7" x 2' 10" (1.41m x 0.88m)

**LANDING** 

**BEDROOM 1** 12' 4" x 11' 2" (3.76m x 3.415m)

**BEDROOM 2** 12' 1" x 9' 10" (3.705m x 3.0m)

**BEDROOM 3** 9' 7" x 9' 1" (2.94m x 2.775m)

**BEDROOM 4** 8' 1" x 6' 3" (2.475m x 1.92m)

**BATHROOM** 9' 1" x 6' 2" (2.775m x 1.89m)

FIRST FLOOR WC 4' 7" x 2' 10" (1.41m x 0.88m)

**DETACHED GARAGE** 14' 10" x 6' 4" (4.535m x 1.945m)

**OFF ROAD PARKING** 

IMP ORTANT NOTE: Paul Graham have not tested any services, heating system, appliances, fixtures or fittings. References to the tenure of a property are based on information supplied by the seller as Paul Graham have not had sight of the title documents. Neither has Paul Graham checked any existing or necessary planning consents, building regulations or rights of way. Prospective purchasers are advised to obtain verification from their solicitor or surveyor. PLEASE NOTE: All measurements are approximate and represent the maximum dimensions of any room (into bays and alcoves) and a margin of error should be allowed.