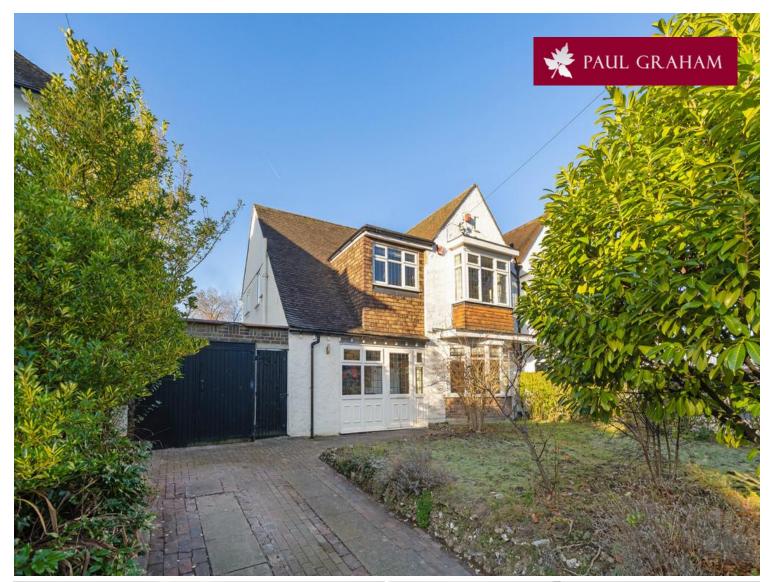

# 121 Woodmansterne Road, Carshalton, SM5 4EG | £835,000 Freehold

This exquisite 4-bedroom semi-detached house seamlessly blends contemporary living spaces and charming details. The cosy front reception room sets the stage for relaxation and entertaining, flowing effortlessly into the open plan kitchen and diner, a bright and welcoming space for family gatherings. The kitchen boasts modern appliances, that complement the tasteful finishes throughout. A downstairs cloakroom adds convenience to the well-maintained ground floor. A standout feature of the home is the expansive plot on which the property is situated, which includes a large westerly-facing garden, a generously sized front garden, a driveway, and a detached garage. Upstairs, discover four thoughtfully designed bedrooms filled with ample natural light. The family bathroom, with a separate WC, ensures both style and practicality.