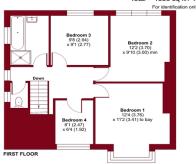

#### Woodmansterne Road, Carshalton, SM5

Approximate Area = 1259 sq ft / 116.9 sq m (excludes boiler room) Garage = 97 sq ft / 9 sq m Total = 1356 sq ft / 125.9 sq m

**ENTRANCE HALL** 

**RECEPTION ROOM** 12' 4" x 11' 2" (3.76m x 3.415m)

**LIVING ROOM** 15' 8" x 12' 1" (4.79m x 3.705m)

**KITCHEN** 10' 7" x 12' 1" (3.24m x 3.705m)

**GROUND FLOOR WC** 4' 7" x 2' 10" (1.41m x 0.88m)

**LANDING** 

**BEDROOM 1** 12' 4" x 11' 2" (3.76m x 3.415m)

**BEDROOM 2** 12' 1" x 9' 10" (3.705m x 3.0m)

**BEDROOM 3** 9' 7" x 9' 1" (2.94m x 2.775m)

**BEDROOM 4** 8' 1" x 6' 3" (2.475m x 1.92m)

**BATHROOM** 9' 1" x 6' 2" (2.775m x 1.89m)

FIRST FLOOR WC 4' 7" x 2' 10" (1.41m x 0.88m)