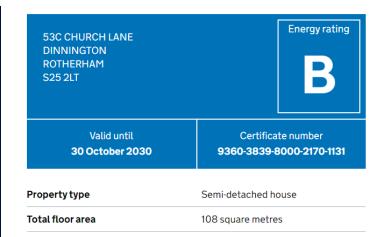

## 53c Church Lane | Dinnington | Sheffield | S25 2LT Guide Price £220,000 to £230,000

Bell & Co Estates are delighted to present this FOUR Bedroom Semi-Detached over three floors in Dinnington selling with no vendor chain. Perfect for a first time buyer or expanding family! In brief the property compromises of Entrance Hallway, LARGE OPEN PLAN Modern Kitchen with integrated appliances, Dining and further seating area with sliding door providing access to the rear garden, downstairs WC and storage cupboard. To the first floor is the Master Bedroom with fitted media wall which is currently being used as the Lounge, family bathroom complete with shower over bath, wash basin and WC and Double Bedroom with airing cupboard including fitted rails. To the second floor are TWO further Double Bedrooms with shower room, wash basin and WC. To the front of the property is a driveway providing off road parking, to the side a gate provides access to the rear garden with patio area and artificial grass. Close to local amenities, transport links and walking distance to Dinnington Town Centre, this property is in a prime location.