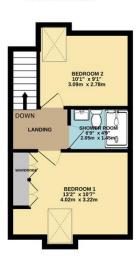

- FOUR BEDROOM SEMI DETACHED
- Set Over Three Floors
- Modern Throughout
- NO CHAIN!
- Open Plan Kitchen, Lounge and Diner
- Modern Family Bathroom
- Off Road Parking
- Enclosed Garden

GROUND FLOOR 360 sq.ft. (33.4 sq.m.) approx.

1ST FLOOR 360 sq.ft. (33.4 sq.m.) approx.

2ND FLOOR 297 sq.ft. (27.6 sq.m.) approx.

TOTAL FLOOR AREA: 1017 sq.ft. (94.5 sq.m.) approx

Whits every attempt has been made to ensure the accuracy of the fleorplan contained here, measurements of doors, windows, rooms and any other items are approximate and not responsibility to balen for any error, prospective purchaser. The services, systems and appliances shown have not been tested and no guarantee as to their operability or efficiency; can be given.