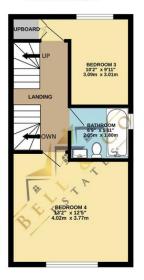

- FOUR BEDROOM SEMI DETACHED
- Set Over Three Floors
- Modern Throughout
- NO CHAIN!
- Open Plan Kitchen, Lounge and Diner
- Modern Family Bathroom
- Off Road Parking
- Enclosed Garden

GROUND FLOOR 360 sq.ft. (33.4 sq.m.) approx.

1ST FLOOR 360 sq.ft. (33.4 sq.m.) approx.

2ND FLOOR 297 sq.ft. (27.6 sq.m.) approx.

TOTAL FLOOR AREA: 1017 sq.ft. (94.5 sq.m.) approx

Whits every attempt has been made to ensure the accuracy of the fleorplan contained here, measurements of doors, windows, rooms and any other items are approximate and not responsibility to balen for any error, prospective purchaser. The services, systems and appliances shown have not been tested and no guarantee as to their operability or efficiency; can be given.