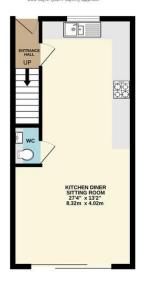

- FOUR BEDROOM SEMI DETACHED
- Set Over Three Floors
- Modern Throughout
- NO CHAIN!
- Open Plan Kitchen, Lounge and Diner
- Modern Family Bathroom
- Off Road Parking
- Enclosed Garden

GROUND FLOOR 360 sq.ft. (33.4 sq.m.) approx.

1ST FLOOR 360 sq.ft. (33.4 sq.m.) approx.

2ND FLOOR 297 sq.ft. (27.6 sq.m.) approx.

TOTAL FLOOR AREA: 1017 sq.ft. (94.5 sq.m.) approx

Whits every attempt has been made to ensure the accuracy of the fleorplan contained here, measurements of doors, windows, rooms and any other items are approximate and not responsibility to balen for any error, prospective purchaser. The services, systems and appliances shown have not been tested and no guarantee as to their operability or efficiency; can be given.