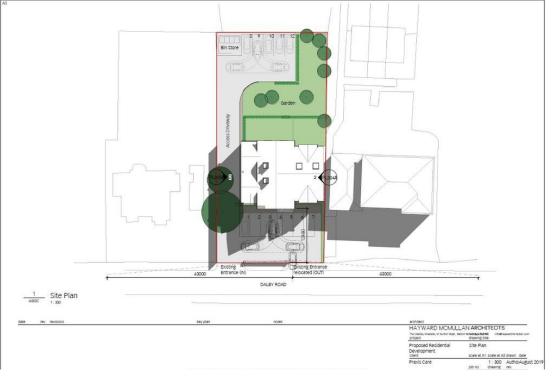

Planning permission has been granted for the demolition of the existing bungalow to allow for the erection of an apartment block to consist of 9 apartments along with parking and external space.

The plans have the 9 apartments laid out over the ground, first and second floors with the proposed floor areas below: