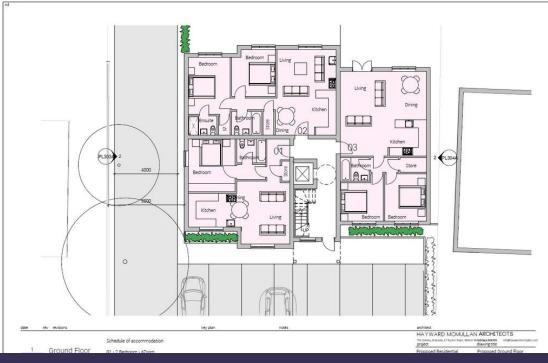

Planning permission has been granted for the demolition of the existing bungalow to allow for the erection of an apartment block to consist of 9 apartments along with parking and external space.

The plans have the 9 apartments laid out over the ground, first and second floors with the proposed floor areas below:

01 - 2 Bedroom - 67sqm

02 - 2 Bedroom - 80sqm

03 - 2 Bedroom - 74sqm

04 - 2 Bedroom - 67sqm

or 2 beardonn orsqn

05 - 2 Bedroom - 80sqm 06 - 2 Bedroom - 74sqm

07 - 2 Bedroom - 74sqm

08 - 1 Bedroom - 47sgm