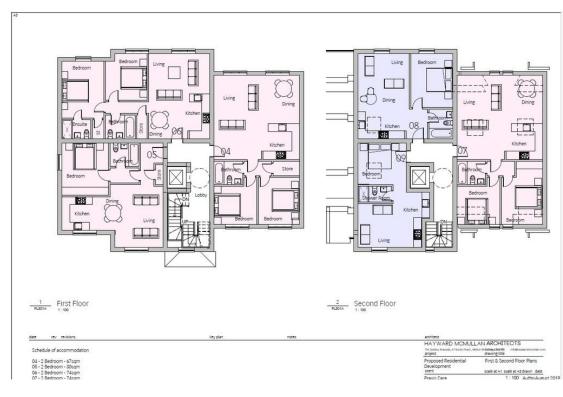

Planning permission has been granted for the demolition of the existing bungalow to allow for the erection of an apartment block to consist of 9 apartments along with parking and external space.

The plans have the 9 apartments laid out over the ground, first and second floors with the proposed floor areas below:

01 - 2 Bedroom - 67sqm

02 - 2 Bedroom - 80sqm

03 - 2 Bedroom - 74sqm

04 - 2 Bedroom - 67sqm

or 2 beardonn orsqn

05 - 2 Bedroom - 80sqm 06 - 2 Bedroom - 74sqm

07 - 2 Bedroom - 74sqm

08 - 1 Bedroom - 47sgm

09 - Studio - 36sqm

Full planning details can be found on Melton Borough Council website, planning reference: 20/01088/OUT

Tenure: Freehold (purchasers are advised to satisfy themselves as to the tenure via their legal representative).