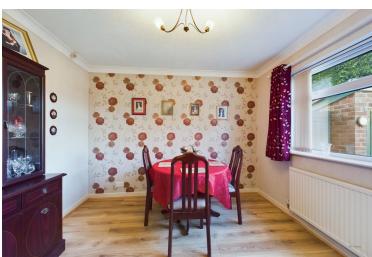

Through the kitchen you enter the open plan living/dining room. This lovely bright space features laminate timber flooring, neutral décor, a feature fireplace and access to the rear garden.

The rear garden is extremely low maintenance, featuring a paved patio area and then steps down to a paved garden with garden beds.