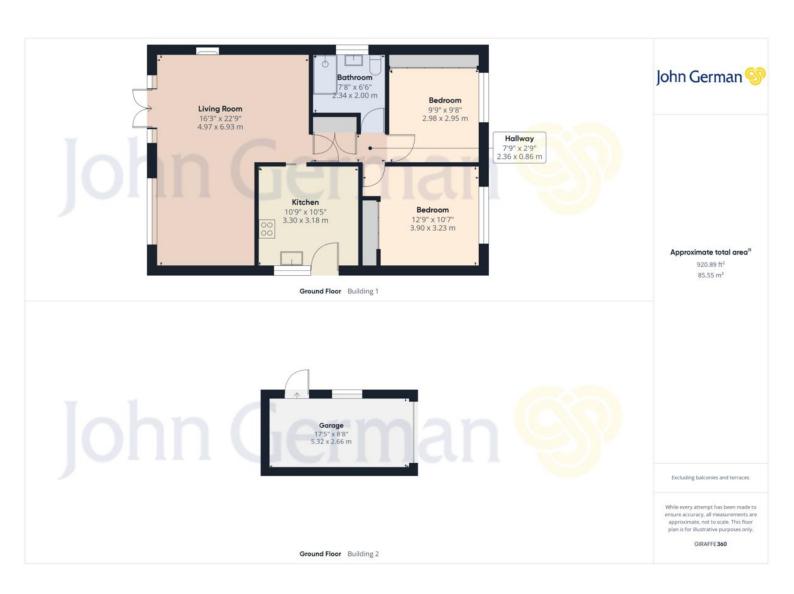

Through the kitchen you enter the open plan living/dining room. This lovely bright space features laminate timber flooring, neutral décor, a feature fireplace and access to the rear garden.

The rear garden is extremely low maintenance, featuring a paved patio area and then steps down to a paved garden with garden beds.

The two bedrooms are both generous in size and feature built in storage, carpets and neutral décor.

The bathroom has been recently revamped and features a large shower, wash hand basin with storage and WC.