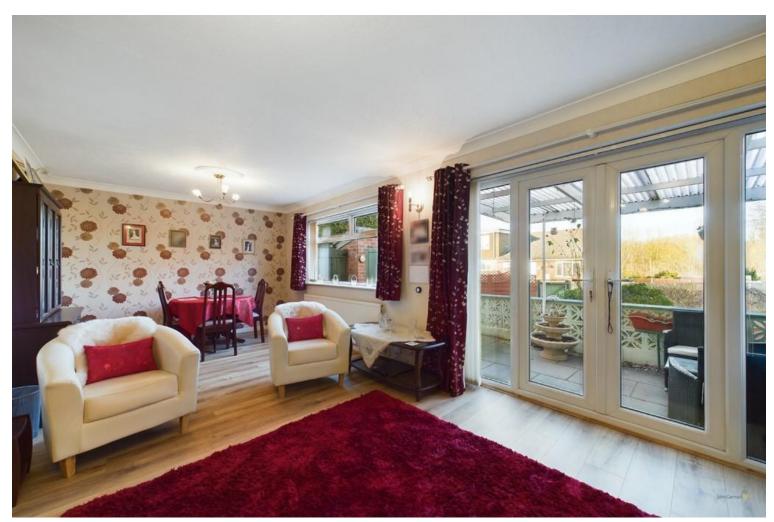

Through the kitchen you enter the open plan living/dining room. This lovely bright space features laminate timber flooring, neutral décor, a feature fireplace and access to the rear garden.

The rear garden is extremely low maintenance, featuring a paved patio area and then steps down to a paved garden with garden beds.