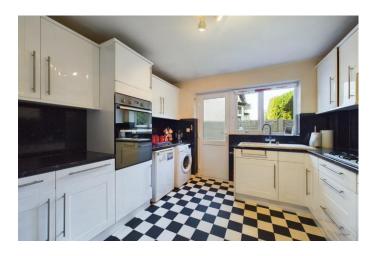

No upward chain.

£220,000

The property is located behind the garage and driveway and down some steps.

As you enter the front door you come into the kitchen which has great storage options including both overhead and undercounter cupboards, double oven and lots of work top space.