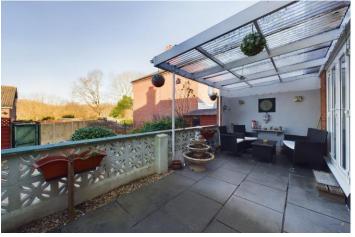

Through the kitchen you enter the open plan living/dining room. This lovely bright space features laminate timber flooring, neutral décor, a feature fireplace and access to the rear garden.

The rear garden is extremely low maintenance, featuring a paved patio area and then steps down to a paved garden with garden beds.