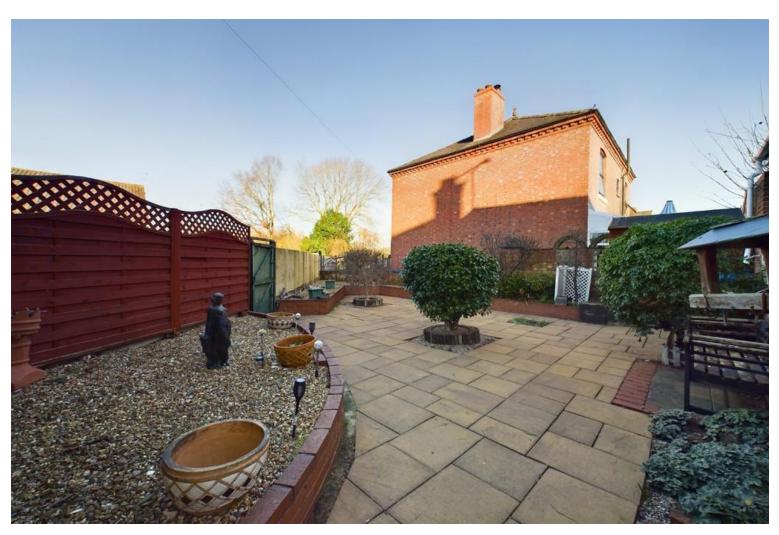

Through the kitchen you enter the open plan living/dining room. This lovely bright space features laminate timber flooring, neutral décor, a feature fireplace and access to the rear garden.

The rear garden is extremely low maintenance, featuring a paved patio area and then steps down to a paved garden with garden beds.