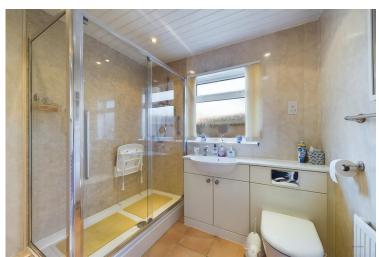

The two bedrooms are both generous in size and feature built in storage, carpets and neutral décor.

The bathroom has been recently revamped and features a large shower, wash hand basin with storage and WC.