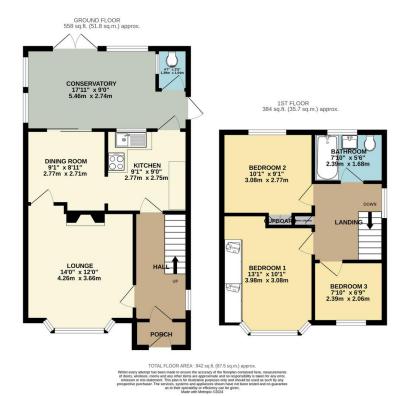

## **FOR SALE**

3 Bed Semi-Detached House in Springdale Road, Thurmaston LE4 8JU £290,000

Situated in the popular location of Thurmaston this three bedroom semi detached family home is presented to a high standard throughout. The accommodation comprises main entrance hall, lounge, dining room, kitchen, conservatory, ground floor W.C, landing to three bedrooms, family bathroom, front and rear landscaped gardens, off road parking and garage. Call Phillips George to view.

## Phillips George

EPC To follow..

- Semi Detached
- Three Bedrooms
- Highly Popular Location
- Well Presented Throughout
- Refitted Kitchen
- Conservatory
- Ground Floor W.C
- Landscaped Gardens

Agents Note: Whilst every care has been taken to prepare these sales particulars, they are for guidance purposes only. All measurements are approximate are for general guidance purposes only and whilst every care has been taken to ensure their accuracy, they should not be relied upon and potential buyers are advised to recheck the measurements.