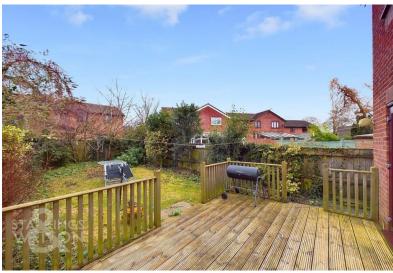

#### THE GREAT OUTDOORS

Outside, the garden is enclosed and finished with timber panelled fencing. A variety of hedging and planting can be found to the boundaries, along with a raised timber decked seating area which extends from the kitchen space. The garden also benefits from an outside water supply and side gate access.