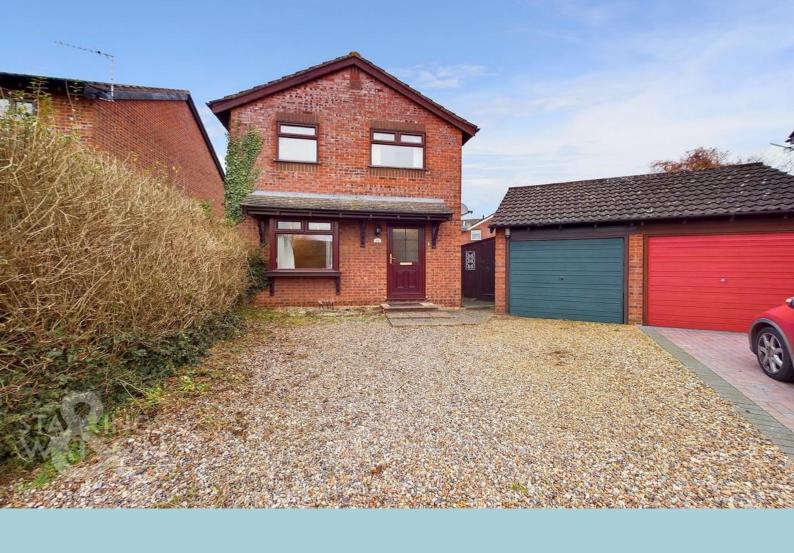

# All Saints Road, Poringland, Norwich

£1,050 pcm - Tenancy Info Energy Efficiency Rating : C

- ✔ Cul-De-Sac Location
- → Detached Family Home
- ✔ Parking & Garage to Front
- ✓ Kitchen/Dining Room

- → Three Bedrooms
- → Family Bathroom with Shower
- ✓ Enclosed Lawned Garden
- Walking Distance to Amenities

#### **IN SUMMARY**

Situated in the heart of Poringland, this DETACHED FAMILY HOME offers PARKING and GARDENS, and is available to let. With a TRADITIONAL LAYOUT, a porch entrance leads to a 14' SITTING ROOM, with a 14' KITCHEN/BREAKFAST ROOM beyond. Upstairs, THREE BEDROOMS lead off the landing, with a FAMILY BATHROOM complete with a SHOWER over the bath. Finished with uPVC DOUBLE GLAZING and GAS FIRED CENTRAL HEATING, a neutral décor can be found throughout. To the REAR, the GARDEN is laid to lawn and complete with a raised TIMBER DECKED SEATING AREA.

### **SETTING THE SCENE**

From the road a shingled driveway allows for side by side parking, with access to the garage, gated rear garden and the main entrance door.