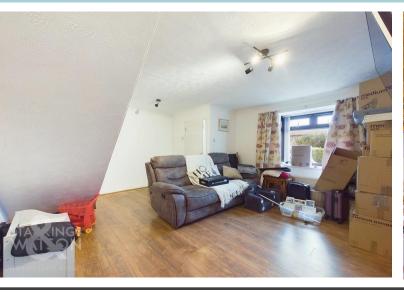

#### **IN SUMMARY**

Situated in the heart of Poringland, this DETACHED FAMILY HOME offers PARKING and GARDENS, and is available to let. With a TRADITIONAL LAYOUT, a porch entrance leads to a 14' SITTING ROOM, with a 14' KITCHEN/BREAKFAST ROOM beyond. Upstairs, THREE BEDROOMS lead off the landing, with a FAMILY BATHROOM complete with a SHOWER over the bath. Finished with uPVC DOUBLE GLAZING and GAS FIRED CENTRAL HEATING, a neutral décor can be found throughout. To the REAR, the GARDEN is laid to lawn and complete with a raised TIMBER DECKED SEATING AREA.

### THE GRAND TOUR

The porch entrance allows for coat and shoes storage, with a door taking you to the main living space. Finished with wood effect flooring, a feature fire place creates a focal point, with stairs leading up and storage below. The kitchen/dining rooms stretches across the rear of the property, with a range of built-in storage cupboards, and space for a dining table. The cupboards offer great storage,