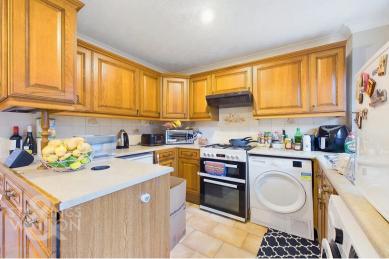

#### **IN SUMMARY**

Situated in the heart of Poringland, this DETACHED FAMILY HOME offers PARKING and GARDENS, and is available to let. With a TRADITIONAL LAYOUT, a porch entrance leads to a 14' SITTING ROOM, with a 14' KITCHEN/BREAKFAST ROOM beyond. Upstairs, THREE BEDROOMS lead off the landing, with a FAMILY BATHROOM complete with a SHOWER over the bath. Finished with uPVC DOUBLE GLAZING and GAS FIRED CENTRAL HEATING, a neutral décor can be found throughout. To the REAR, the GARDEN is laid to lawn and complete with a raised TIMBER DECKED SEATING AREA.

### THE GRAND TOUR

The porch entrance allows for coat and shoes storage, with a door taking you to the main living space. Finished with wood effect flooring, a feature fire place creates a focal point, with stairs leading up and storage below. The kitchen/dining rooms stretches across the rear of the property, with a range of built-in storage cupboards, and space for a dining table. The cupboards offer great storage,

with room for a gas cooker and general white goods. A window and set of French doors lead onto the garden, with tiled effect flooring under foot. Heading upstairs, three bedrooms lead off the landing - all finished with fitted carpet, with two facing to rear, and one to front. The family bathroom is tiled and includes a shower over the bath.