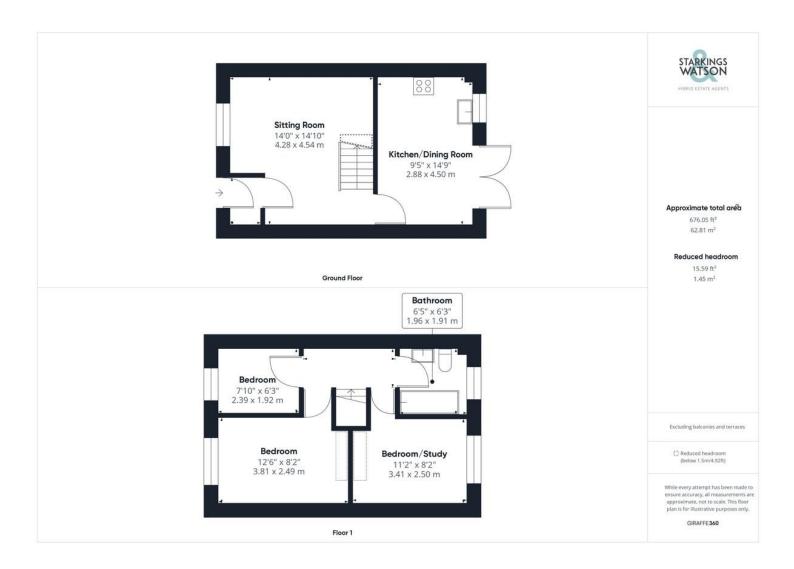

#### **IN SUMMARY**

Situated in the heart of Poringland, this DETACHED FAMILY HOME offers PARKING and GARDENS, and is available to let. With a TRADITIONAL LAYOUT, a porch entrance leads to a 14' SITTING ROOM, with a 14' KITCHEN/BREAKFAST ROOM beyond. Upstairs, THREE BEDROOMS lead off the landing, with a FAMILY BATHROOM complete with a SHOWER over the bath. Finished with uPVC DOUBLE GLAZING and GAS FIRED CENTRAL HEATING, a neutral décor can be found throughout. To the REAR, the GARDEN is laid to lawn and complete with a raised TIMBER DECKED SEATING AREA.

### THE GRAND TOUR

The porch entrance allows for coat and shoes storage, with a door taking you to the main living space. Finished with wood effect flooring, a feature fire place creates a focal point, with stairs leading up and storage below. The kitchen/dining rooms stretches across the rear of the property, with a range of built-in storage cupboards, and space for a dining table. The cupboards offer great storage,

with room for a gas cooker and general white goods. A window and set of French doors lead onto the garden, with tiled effect flooring under foot. Heading upstairs, three bedrooms lead off the landing - all finished with fitted carpet, with two facing to rear, and one to front. The family bathroom is tiled and includes a shower over the bath.