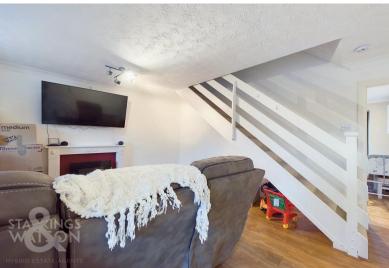

### THE GRAND TOUR

The porch entrance allows for coat and shoes storage, with a door taking you to the main living space. Finished with wood effect flooring, a feature fire place creates a focal point, with stairs leading up and storage below. The kitchen/dining rooms stretches across the rear of the property, with a range of built-in storage cupboards, and space for a dining table. The cupboards offer great storage,