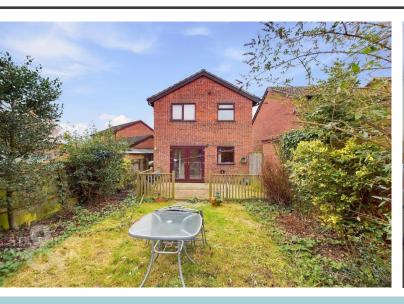

### **SETTING THE SCENE**

From the road a shingled driveway allows for side by side parking, with access to the garage, gated rear garden and the main entrance door.

#### THE GREAT OUTDOORS

Outside, the garden is enclosed and finished with timber panelled fencing. A variety of hedging and planting can be found to the boundaries, along with a raised timber decked seating area which extends from the kitchen space. The garden also benefits from an outside water supply and side gate access.