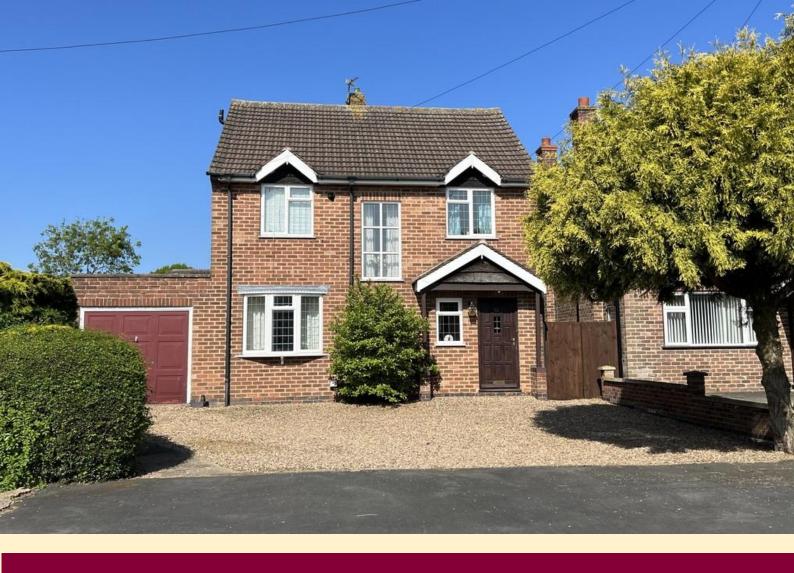

## ABINGDON ROAD, MELTON MOWBRAY

Asking Price Of £270,000

Three Bedrooms

Freehold

**DETACHED HOUSE** 

**CHAIN FREE** 

**DOWNSTAIRS SHOWER ROOM** 

**LOCAL AMENITIES NEARBY** 

**GARAGE AND DRIVEWAY** 

**LARGE REAR GARDEN** 

**CLOSE TO LOCAL SCHOOLS** 

**WEST SIDE OF MELTON MOWBRAY** 

**COUNCIL TAX BAND D** 

01664 566258

info@middletons.uk.com

Offered with no upward chain, three bedroom detached house occupying a generous plot situated to the North of Melton Mowbray on a popular residential area. Within walking distance of local schools and amenities and ideally situated for commuting to Nottingham, Newark and Leicester

**BEDROOM THREE** 8' 2" x 9' 7" (2.49m x 2.93m) Having a window to the front aspect, radiator, fitted wardrobe and top boxes, carpet flooring.

**FRONT ASPECT** Having a gravel driveway providing ample off road parking, storm porch with courtesy lighting and side gate to the rear garden.