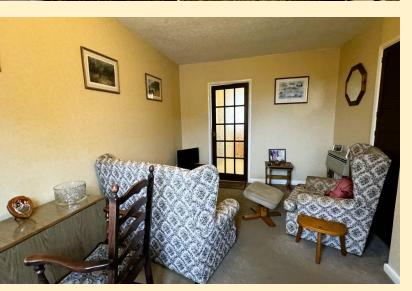

LOUNGE/BEDROOM 15' 0" x 11' 11" (4.58m x 3.65m narrowing to 2.16m) Adapted by the current vendor for use as a downstairs bedroom with wet room, having patio doors opening out onto the garden, exposed brick feature open fireplace, radiator, carpet flooring and sliding door to the wet room.