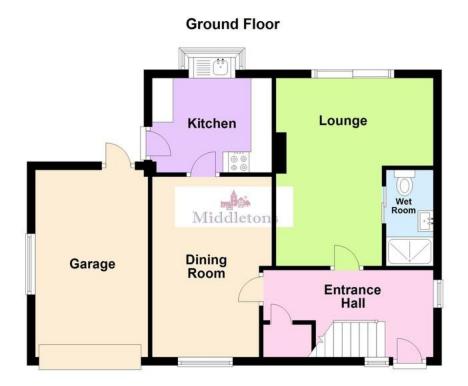

The accommodation on offer comprises; entrance hall, lounge/bedroom, wet room, dining room and kitchen to the ground floor. Three bedrooms and a four piece family bathroom to the first floor.

Outside the property benefits from generous off road parking, garage and a large fan shaped garden to the rear. The property offers the potential for extension to both floors subject to planning.

**ENTRANCE HALL** Part glazed door into the entrance hall having stairs rising to the first floor, under stairs storage cupboard, radiator, dual aspect windows, and doors off to the lounge and dining room.

LOUNGE/BEDROOM 15' 0" x 11' 11" (4.58m x 3.65m narrowing to 2.16m) Adapted by the current vendor for use as a downstairs bedroom with wet room, having patio doors opening out onto the garden, exposed brick feature open fireplace, radiator, carpet flooring and sliding door to the wet room.

**WET ROOM** 3' 11" x 7' 10" (1.2m x 2.41m) Comprising a low flush WC, wall mounted wash hand basin, heated towel rail and shower area.

**DININ G ROO M** 9' 4" x 14' 3" (2.86m x 4.35m) Having a window to the front aspect, radiator, wall mounted gas fire, carpet flooring and a glazed door through to the kitchen.

KITCHEN 10'5" x 10'7" (3.18m x 3.23m) Fitted with wall, base and drawer units with work surfaces over, tiled splash backs, stainless steel sink and drainer unit, space and plumbing for a washing machine, integrated oven, gas hob and extractor hood. Box bay window over looking the garden, external door to the side and tiled flooring.