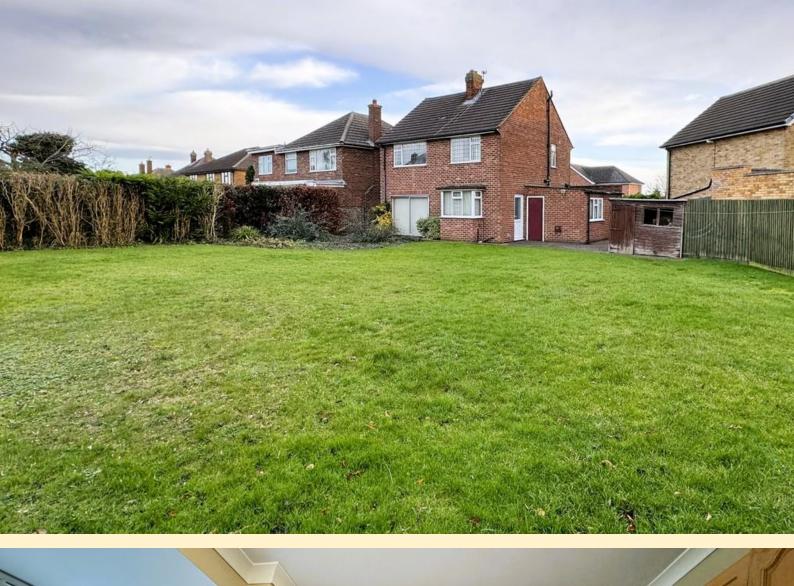

The accommodation on offer comprises; entrance hall, lounge/bedroom, wet room, dining room and kitchen to the ground floor. Three bedrooms and a four piece family bathroom to the first floor.

Outside the property benefits from generous off road parking, garage and a large fan shaped garden to the rear. The property offers the potential for extension to both floors subject to planning.

**GARAGE** 16' 5" x 7' 9" (5.02m x 2.38m) Having an up and over door, power and light connected. Personnel door to the rear garden and a window to the side.

**REAR GARDEN** Generous west facing garden having a block paved patio area adjacent to the house, garden tap, two garden sheds, lawn with stepping stone pathway, timber summer house, mature hedging and some wood panel fencing to the boundary.