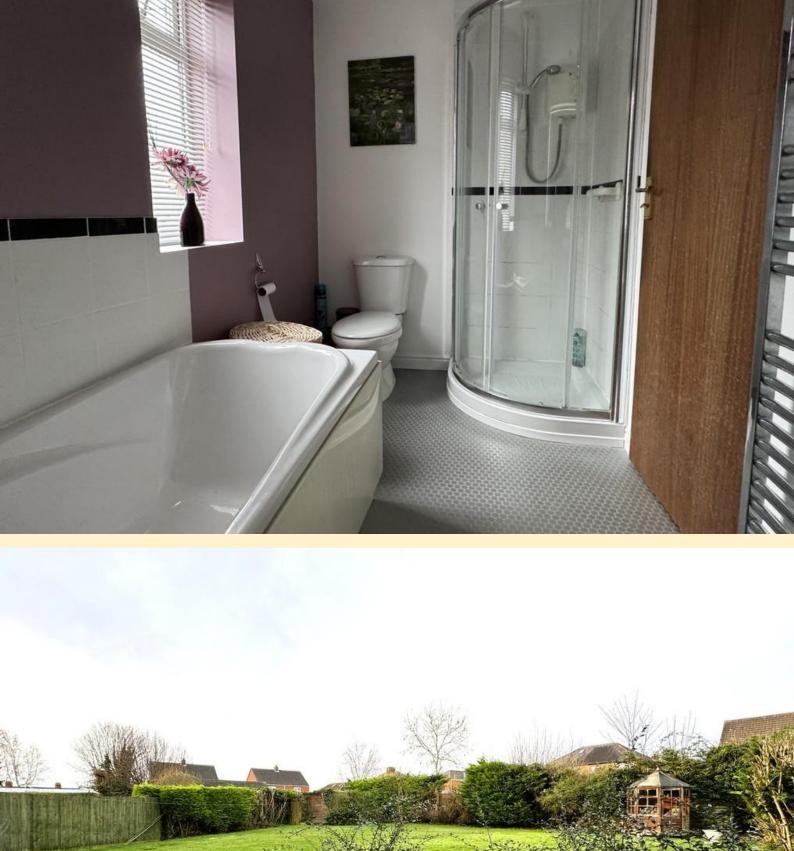

**BATHROOM** 9' 10" x 6' 0" (3.02m x 1.85m) Comprising of a panel bath, pedestal wash hand basin, low flush WC, heated towel rail and a corner shower cubicle. Dual aspect windows, vinyl flooring and inset spotlights.