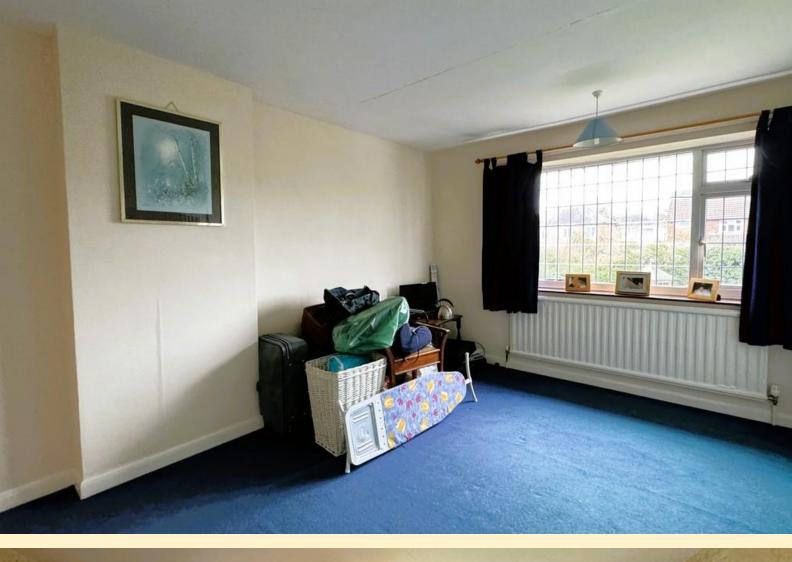

MASTER BEDROOM 11' 11" x 13' 8" (3.65m x 4.19m) Having a window to the rear aspect, radiator, fitted wardrobes and carpet flooring.

**BEDROOM TWO** 9' 11" x 12' 7" (3.03m x 3.84m) Having a window to the rear aspect, radiator and carpet flooring.

**BEDROOM THREE** 8' 2" x 9' 7" (2.49m x 2.93m) Having a window to the front aspect, radiator, fitted wardrobe and top boxes, carpet flooring.

**FRONT ASPECT** Having a gravel driveway providing ample off road parking, storm porch with courtesy lighting and side gate to the rear garden.