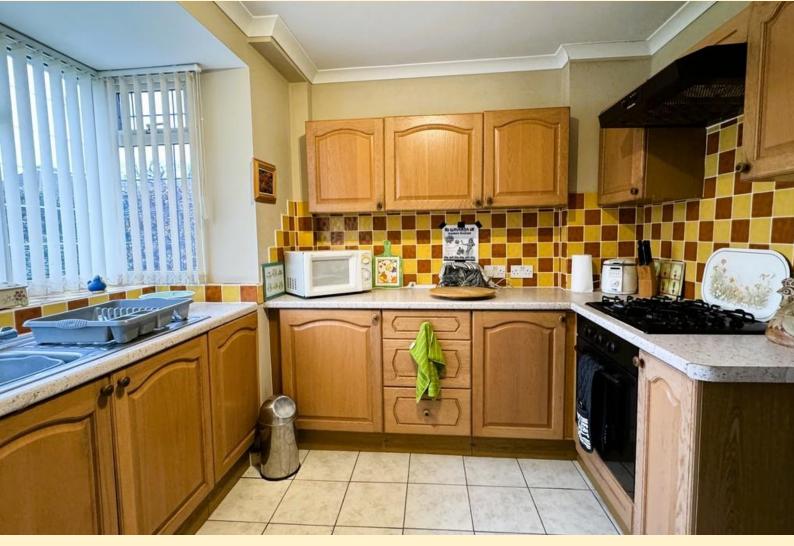

KITCHEN 10'5" x 10'7" (3.18m x 3.23m) Fitted with wall, base and drawer units with work surfaces over, tiled splash backs, stainless steel sink and drainer unit, space and plumbing for a washing machine, integrated oven, gas hob and extractor hood. Box bay window over looking the garden, external door to the side and tiled flooring.