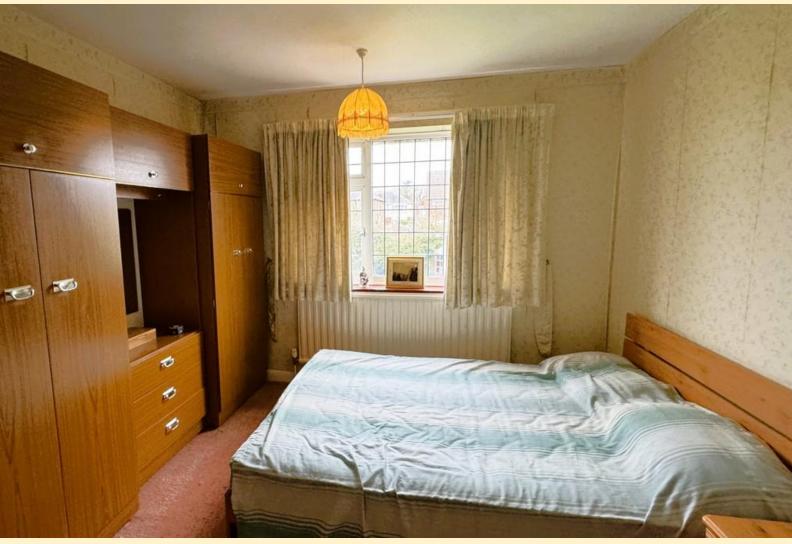

MASTER BEDROOM 11' 11" x 13' 8" (3.65m x 4.19m) Having a window to the rear aspect, radiator, fitted wardrobes and carpet flooring.

**BEDROOM TWO** 9' 11" x 12' 7" (3.03m x 3.84m) Having a window to the rear aspect, radiator and carpet flooring.

**BEDROOM THREE** 8' 2" x 9' 7" (2.49m x 2.93m) Having a window to the front aspect, radiator, fitted wardrobe and top boxes, carpet flooring.

**FRONT ASPECT** Having a gravel driveway providing ample off road parking, storm porch with courtesy lighting and side gate to the rear garden.