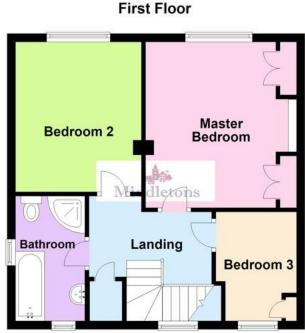

The accommodation on offer comprises; entrance hall, lounge/bedroom, wet room, dining room and kitchen to the ground floor. Three bedrooms and a four piece family bathroom to the first floor.

Outside the property benefits from generous off road parking, garage and a large fan shaped garden to the rear. The property offers the potential for extension to both floors subject to planning.

**LANDING** Taking the stairs from the entrance hall to the first floor having a large window to the front aspect, airing cupboard, hatch with pull down ladder to the extra insulated loft, carpet flooring and doors off to;

MASTER BEDROOM 11' 11" x 13' 8" (3.65m x 4.19m) Having a window to the rear aspect, radiator, fitted wardrobes and carpet flooring.

**BEDROOM TWO** 9' 11" x 12' 7" (3.03m x 3.84m) Having a window to the rear aspect, radiator and carpet flooring.

**BATHROOM** 9' 10" x 6' 0" (3.02m x 1.85m) Comprising of a panel bath, pedestal wash hand basin, low flush WC, heated towel rail and a corner shower cubicle. Dual aspect windows, vinyl flooring and inset spotlights.

**BEDROOM THREE** 8' 2" x 9' 7" (2.49m x 2.93m) Having a window to the front aspect, radiator, fitted wardrobe and top boxes, carpet flooring.

**FRONT ASPECT** Having a gravel driveway providing ample off road parking, storm porch with courtesy lighting and side gate to the rear garden.