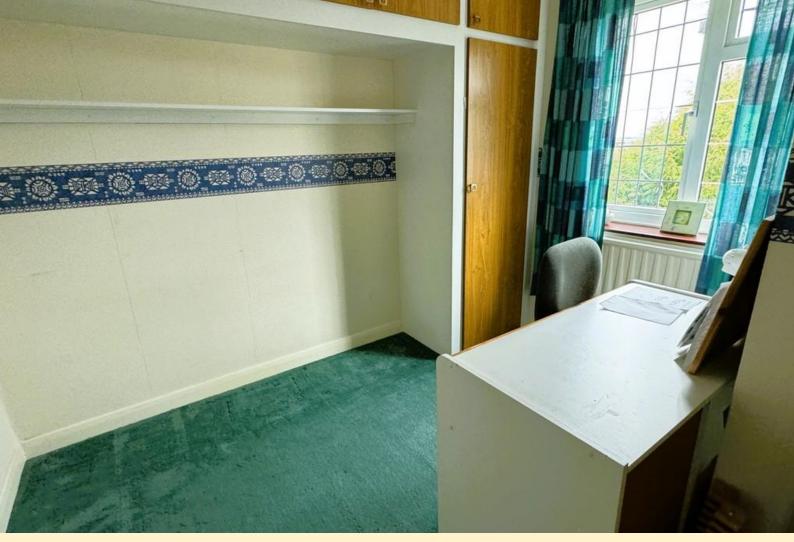

**BEDROOM THREE** 8' 2" x 9' 7" (2.49m x 2.93m) Having a window to the front aspect, radiator, fitted wardrobe and top boxes, carpet flooring.

**FRONT ASPECT** Having a gravel driveway providing ample off road parking, storm porch with courtesy lighting and side gate to the rear garden.