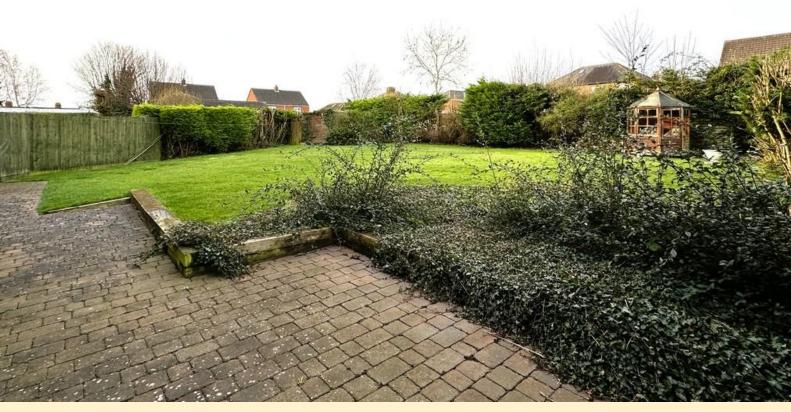

**GARAGE** 16' 5" x 7' 9" (5.02m x 2.38m) Having an up and over door, power and light connected. Personnel door to the rear garden and a window to the side.

**REAR GARDEN** Generous west facing garden having a block paved patio area adjacent to the house, garden tap, two garden sheds, lawn with stepping stone pathway, timber summer house, mature hedging and some wood panel fencing to the boundary.