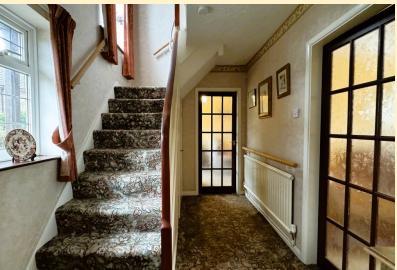

**ENTRANCE HALL** Part glazed door into the entrance hall having stairs rising to the first floor, under stairs storage cupboard, radiator, dual aspect windows, and doors off to the lounge and dining room.

**LANDING** Taking the stairs from the entrance hall to the first floor having a large window to the front aspect, airing cupboard, hatch with pull down ladder to the extra insulated loft, carpet flooring and doors off to;