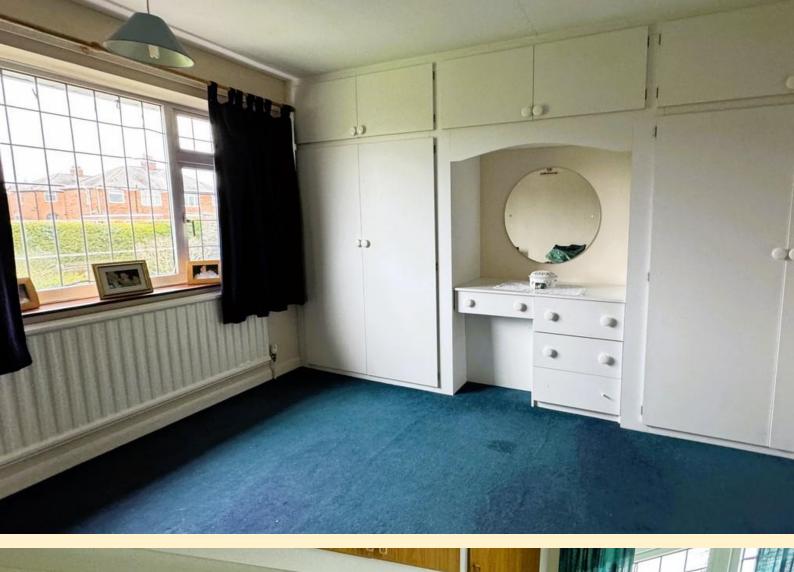

MASTER BEDROOM 11' 11" x 13' 8" (3.65m x 4.19m) Having a window to the rear aspect, radiator, fitted wardrobes and carpet flooring.

**BEDROOM TWO** 9' 11" x 12' 7" (3.03m x 3.84m) Having a window to the rear aspect, radiator and carpet flooring.

**BEDROOM THREE** 8' 2" x 9' 7" (2.49m x 2.93m) Having a window to the front aspect, radiator, fitted wardrobe and top boxes, carpet flooring.

**FRONT ASPECT** Having a gravel driveway providing ample off road parking, storm porch with courtesy lighting and side gate to the rear garden.