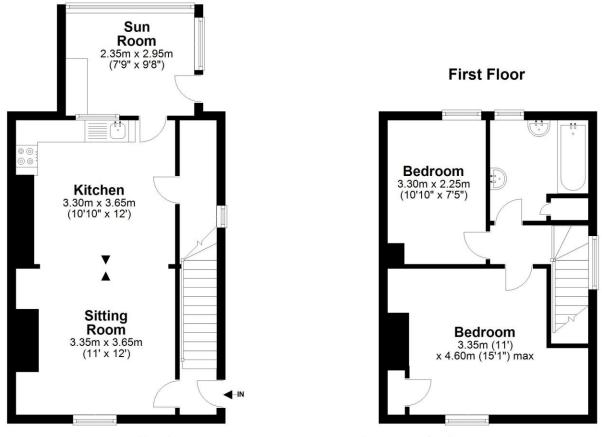

## **Ground Floor**

Total area: approx. 69.6 sq. metres (749.7 sq. feet)

Plan for illustration only. Windows and doors are approximate. Whilst care is taken preparing this plan, please check details before making decisions reliant upon them. Measured and drawn to RICS guidelines COPYRIGHT CLEARPLANZ