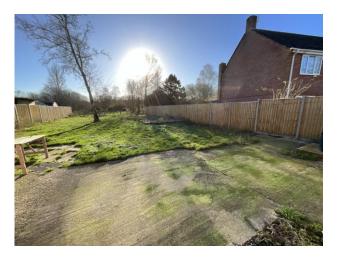

The first floor has a master bedroom, second bedroom and a bathroom with bath and shower.

Outside is a large, fenced garden with storage shed. There are 2 parking spaces.