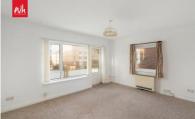

**LIVING/DINING ROOM** Double aspect with UPVC double glazed windows, two heaters.