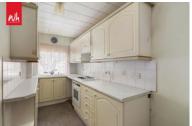

**ENTRANCE HALL** Fitted cupboard, heater.

**KITCHEN** Incorporating sink unit with drainer and mixer tap, adjacent laminate work surface with cupboards and drawers under, matching eye-level wall cupboards, inset 4-ring hob with extractor over, oven, appliance space, heater, tiled splashback, UPVC double glazed window.