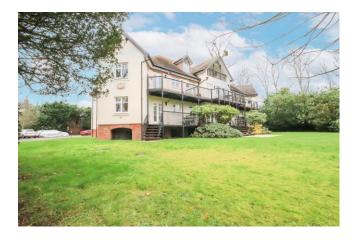

#### 4 HERONS PLACE, COURT ROAD, MAIDENHEAD, BERKSHIRE, SL6 8LA

Within walking distance of the River Thames and located in an exclusive gated development, a well presented two double bedroom ground floor apartment. The property is presented in excellent condition featuring a living/dining room leading to a generous private terrace, fitted kitchen, ensuite bathroom, shower room, ample parking and communal gardens. NO ONWARD CHAIN.

\*EXCLUSIVE GATED DEVELOPMENT CLOSE TO THE RIVER THAMES \*BEAUTIFULLY PRESENTED GROUND FLOOR APARTMENT \*LIVING/DINING ROOM \*GENEROUS PRIVATE TERRACE \*FITTED KITCHEN \*TWO DOUBLE BEDROOMS \*ENSUITE BATHROOM \*SHOWER ROOM \*ALLOCATED & VISITOR PARKING \*COMMUNAL GARDENS \*EPC RATING D \*COUNCIL TAX BAND E