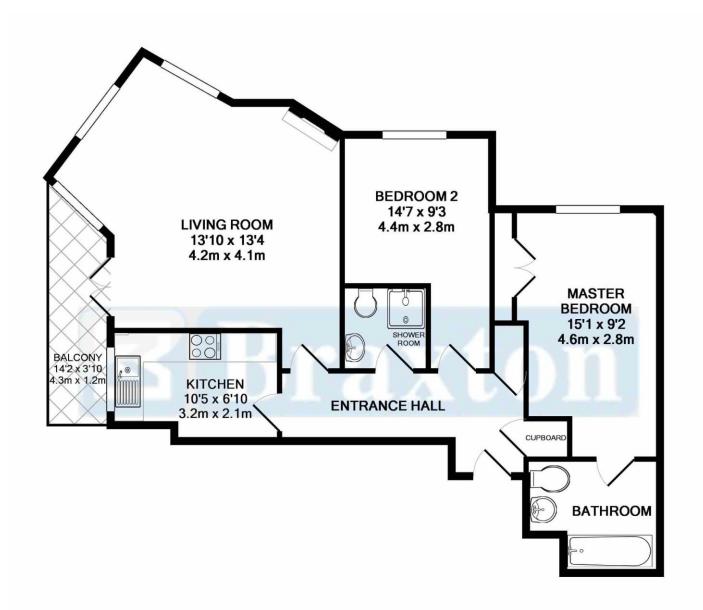

### **ACCOMMODATION**

For clarification we wish to inform prospective purchasers that we have prepared these sales particulars as a general guide. We have not carried out a detailed survey nor tested the services, appliances and specific fittings. Room sizes should not be relied upon for carpets, furnishings and appliances. Whilst these particulars are believed to be correct their accuracy is not guaranteed and are given without responsibility. They do not form part of any contract.

#### TOTAL APPROX. FLOOR AREA 716 SQ.FT. (66.5 SQ.M.)

Whilst every attempt has been made to ensure the accuracy of the floor plan contained here, measurements of doors, windows, rooms and any other items are approximate and no responsibility is taken for any error, omission, or mis-statement. This plan is for illustrative purposes only and should be used as such by any prospective purchaser. The services, systems and appliances shown have not been tested and no guarantee as to their operability or efficiency can be given

Made with Metropix ©2017