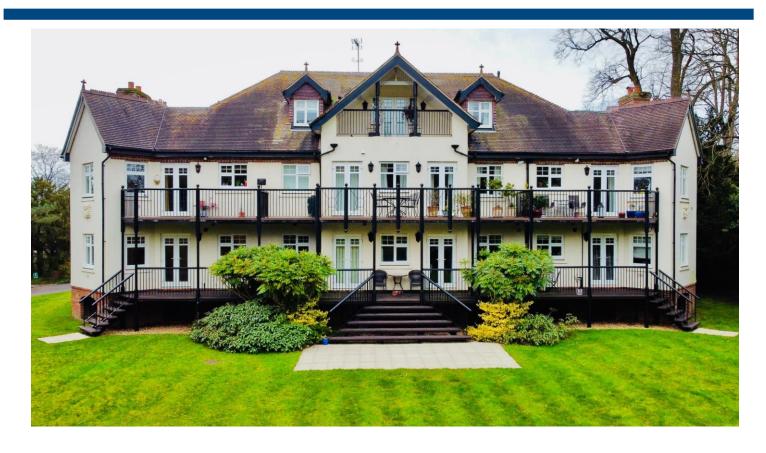

#### 4 HERONS PLACE, COURT ROAD, MAIDENHEAD, BERKSHIRE, SL6 8LA

Within walking distance of the River Thames and located in an exclusive gated development, a well presented two double bedroom ground floor apartment. The property is presented in excellent condition featuring a living/dining room leading to a generous private terrace, fitted kitchen, ensuite bathroom, shower room, ample parking and communal gardens. NO ONWARD CHAIN.

\*EXCLUSIVE GATED DEVELOPMENT CLOSE TO THE RIVER THAMES \*BEAUTIFULLY PRESENTED GROUND FLOOR APARTMENT \*LIVING/DINING ROOM \*GENEROUS PRIVATE TERRACE \*FITTED KITCHEN \*TWO DOUBLE BEDROOMS \*ENSUITE BATHROOM \*SHOWER ROOM \*ALLOCATED & VISITOR PARKING \*COMMUNAL GARDENS \*EPC RATING D \*COUNCIL TAX BAND E