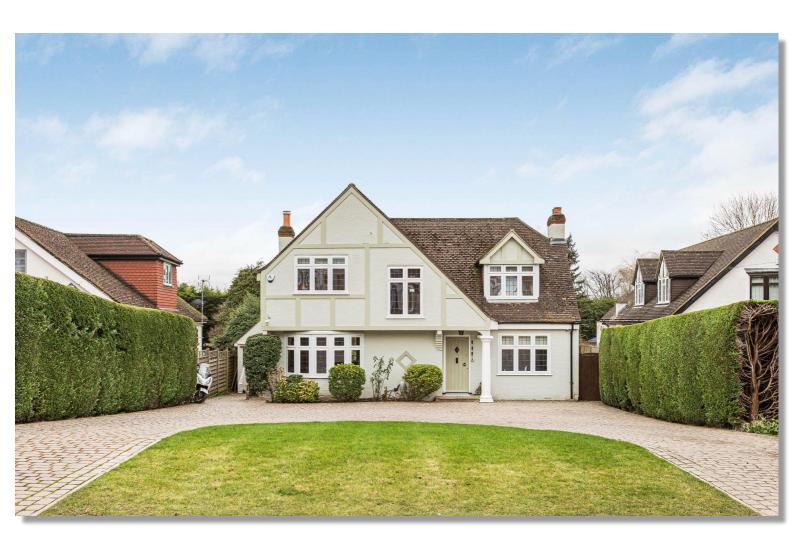

www.vanessamccallumestates.co.uk

Situated in this sought after road within Brookmans Park is this handsome 4 double bedroom 2 bathroom 2,400 sq ft detached family home which benefits from 3 reception rooms, separate utility/cloakroom and a 110ft south facing rear garden. The plot is 50ft wide and there is a superb carriage driveway to provide off street parking for numerous vehicles. This property must be viewed internally to be fully appreciated.

#### **DESCRIPTION**

Situated in this sought after road within Brookmans Park is this handsome 4 double bedroom 2 bathroom 2,400 sq ft detached family home which benefits from 3 reception rooms, separate utility/cloakroom and a 110ft south facing rear garden. The plot is 50ft wide and there is a superb carriage driveway to provide off street parking for numerous vehicles. This property must be viewed internally to be fully appreciated.