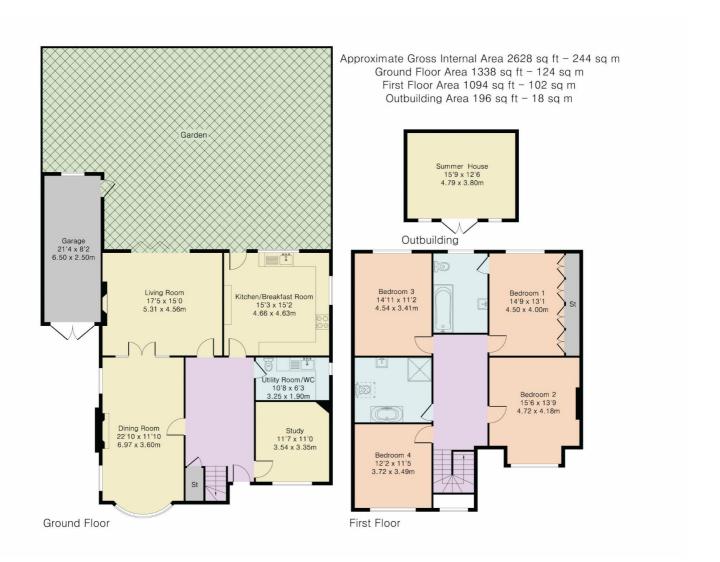

www.vanessamccallumestates.co.uk

Situated in this sought after road within Brookmans Park is this handsome 4 double bedroom 2 bathroom 2,400 sq ft detached family home which benefits from 3 reception rooms, separate utility/cloakroom and a 110ft south facing rear garden. The plot is 50ft wide and there is a superb carriage driveway to provide off street parking for numerous vehicles. This property must be viewed internally to be fully appreciated.

#### **DESCRIPTION**

Situated in this sought after road within Brookmans Park is this handsome 4 double bedroom 2 bathroom 2,400 sq ft detached family home which benefits from 3 reception rooms, separate utility/cloakroom and a 110ft south facing rear garden. The plot is 50ft wide and there is a superb carriage driveway to provide off street parking for numerous vehicles. This property must be viewed internally to be fully appreciated.

#### **ACCOMMODATION**

SPACIOUS ENTRANCE HALLWAY
STUDY
DINING ROOM
LIVING ROOM
KITCHEN/BREAKFAST ROOM
UTILITY/ GROUND FLOOR CLOAKROOM
4 DOUBLE BEDROOMS- one with En-suite
FAMILY BATHROOM
110FT SOUTH FACING REAR GARDEN
SUMMER HOUSE
SUPERB CARRIAGE DRIVEWAY
OFF STREET PARKING