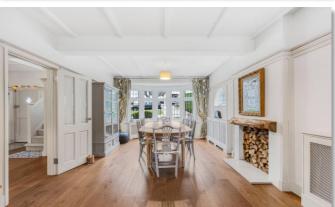

#### **DESCRIPTION**

Situated in this sought after road within Brookmans Park is this handsome 4 double bedroom 2 bathroom 2,400 sq ft detached family home which benefits from 3 reception rooms, separate utility/cloakroom and a 110ft south facing rear garden. The plot is 50ft wide and there is a superb carriage driveway to provide off street parking for numerous vehicles. This property must be viewed internally to be fully appreciated.

#### **ACCOMMODATION**

SPACIOUS ENTRANCE HALLWAY
STUDY
DINING ROOM
LIVING ROOM
KITCHEN/BREAKFAST ROOM
UTILITY/ GROUND FLOOR CLOAKROOM
4 DOUBLE BEDROOMS- one with En-suite
FAMILY BATHROOM
110FT SOUTH FACING REAR GARDEN
SUMMER HOUSE
SUPERB CARRIAGE DRIVEWAY
OFF STREET PARKING