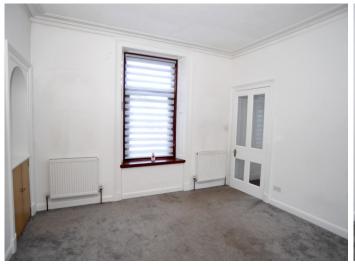

#### **Living Room**

The living room is a warm and inviting space with two built-in cupboards framing a central fireplace. The cupboards, seamlessly integrated into the room's design, provides storage of the fuse box as it is neatly tucked away, ensuring both safety and functionality without compromising the room's aesthetics. The focal point of the room is the fireplace, complete with a wooden mantel that adds a touch of rustic charm. In the living room, a pair of elegant sliding doors beckon, framing the transition to the adjacent conservatory.