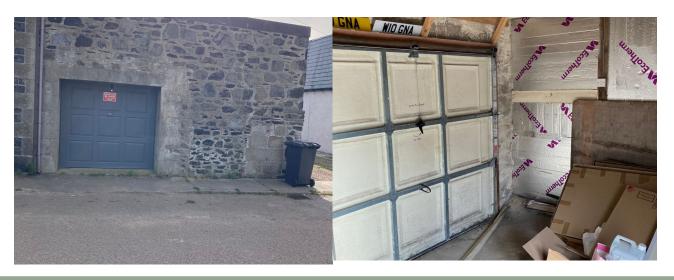

**Secure Parking:** Enjoy peace of mind knowing that your vehicles are securely parked. The garage provides a protected environment, shielding your cars from the elements and offering an added layer of security.

#### <u>Garage</u>

The garages provide an added layer of security for vehicles and stored items this also protects vehicles from the elements, such as rain, snow, sun exposure, and potential damage or theft. The multifunctional nature of the garageallows homeowners to adapt the space to their specific needs, making it an integral part of residential living.