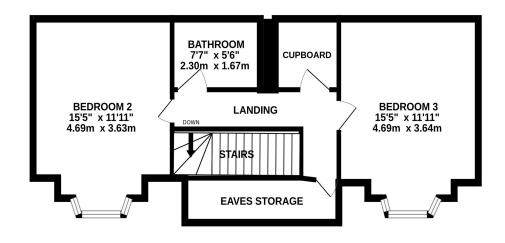

# Stairs and landing

In the heart of the home, a gracefully crafted stair-case with a gentle curve of the stairs creates a sense of fluidity, seamlessly integrating with the surrounding design. This strategically placed landing serves as a functional hub, connecting various spaces on the second floor.

#### **Bedroom Two**

In essence, this upper-level, front-facing sea view bedroom is a retreat that seamlessly integrates the beauty of its coastal surroundings, offering an oasis of tranquility with a sea view.

#### **Bathroom**

Transforming the corner bath into a versatile shower area, a mixer tap shower attachment takes center stage. This dual-purpose feature allows for a quick, refreshing shower or a leisurely soak in the bath, offering flexibility to suit various preferences. The warm, earthy tones of the wet wall not only provide a sophisticated backdrop but also create a cozy atmosphere.

## **Built-in Cupboard**

This walk-in cupboard design aims to create an organized and aesthetically pleasing storage space, offering a balance between accessibility, functionality, and style.

#### **Bedroom three**

This upper-level front-view window serves not only as an observational portal but also as a connection to the external environment. It invites a sense of community and engagement, making it a delightful feature that brings the outside world into the intimate spaces of the residence.

# Eves/Loft Storage Room

The sloped walls of the eves this space is providing a visually appealing storage solution. By using wheeled carts or bins that can easily slide in and out from under the eaves. This flexibility is particularly beneficial when dealing with tight spaces.

#### GROUND FLOOR 883 sq.ft. (82.0 sq.m.) approx.

1ST FLOOR 553 sq.ft. (51.4 sq.m.) approx.