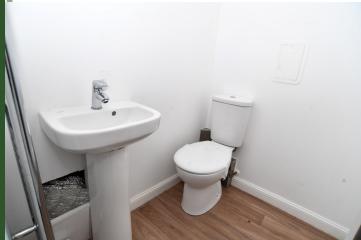

#### **Bathroom**

Transforming the corner bath into a versatile shower area, a mixer tap shower attachment takes center stage. This dual-purpose feature allows for a quick, refreshing shower or a leisurely soak in the bath, offering flexibility to suit various preferences. The warm, earthy tones of the wet wall not only provide a sophisticated backdrop but also create a cozy atmosphere.