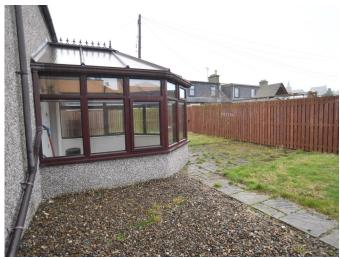

#### **Garden**

This enclosed garden, with its security brick walls and fencing, is a harmonious blend of strength and aesthetics. It prioritizes safety without sacrificing the natural beauty and tranquility of the outdoor space, creating a haven within the protective embrace of its walls.