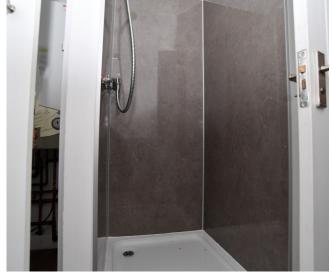

## **Shower Room**

The shower room features an efficient layout that maximizes space utilization without compromising on comfort. The placement of the wet area, mixer tap shower, and cupboard is designed to optimize functionality and flow within the room.