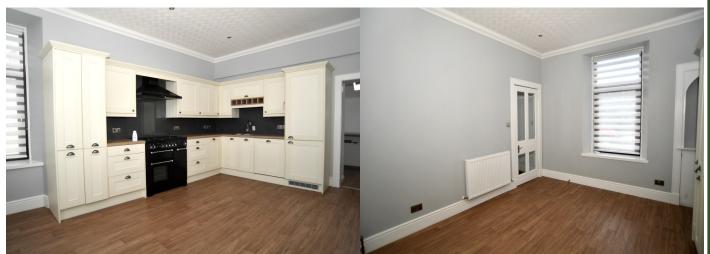

#### **Kitchen**

Step into the heart of this home, where culinary dreams come to life. The kitchen has been meticulously designed with a perfect blend of aesthetics and functionality, making it a delightful space for both cooking and gathering.

#### **Living Room**

The living room is a warm and inviting space with two built-in cupboards framing a central fireplace. The cupboards, seamlessly integrated into the room's design, provides storage of the fuse box as it is neatly tucked away, ensuring both safety and functionality without compromising the room's aesthetics. The focal point of the room is the fireplace, complete with a wooden mantel that adds a touch of rustic charm. In the living room, a pair of elegant sliding doors beckon, framing the transition to the adjacent conservatory.