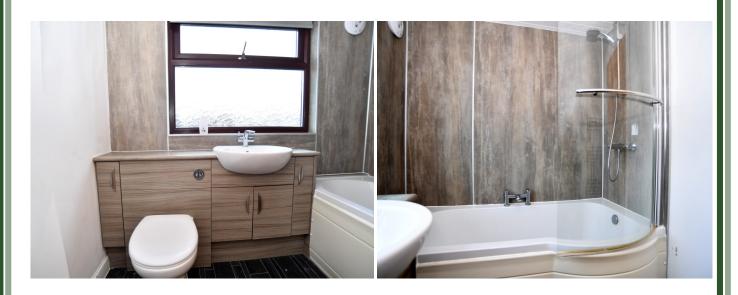

## **Shower Room**

The shower room features an efficient layout that maximizes space utilization without compromising on comfort. The placement of the wet area, mixer tap shower, and cupboard is designed to optimize functionality and flow within the room.

#### **Bathroom**

Transforming the corner bath into a versatile shower area, a mixer tap shower attachment takes center stage. This dual-purpose feature allows for a quick, refreshing shower or a leisurely soak in the bath, offering flexibility to suit various preferences. The warm, earthy tones of the wet wall not only provide a sophisticated backdrop but also create a cozy atmosphere.