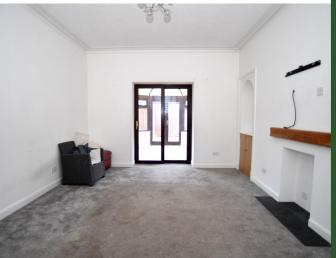

#### **Living Room**

The living room is a warm and inviting space with two built-in cupboards framing a central fireplace. The cupboards, seamlessly integrated into the room's design, provides storage of the fuse box as it is neatly tucked away, ensuring both safety and functionality without compromising the room's aesthetics. The focal point of the room is the fireplace, complete with a wooden mantel that adds a touch of rustic charm. In the living room, a pair of elegant sliding doors beckon, framing the transition to the adjacent conservatory.