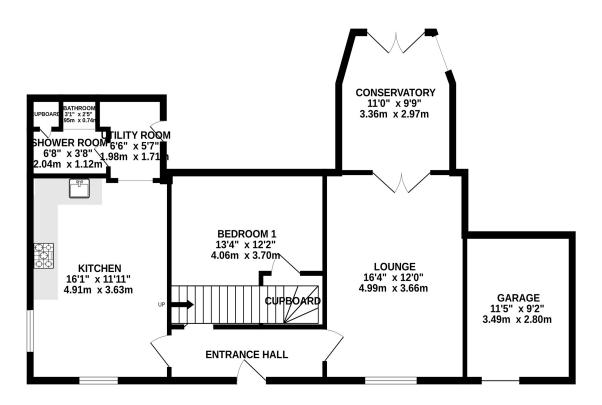

#### GROUND FLOOR 883 sq.ft. (82.0 sq.m.) approx.

1ST FLOOR 553 sq.ft. (51.4 sq.m.) approx.

#### TOTAL FLOOR AREA: 1436 sq.ft. (133.4 sq.m.) approx.

Whilst every attempt has been made to ensure the accuracy of the floorplan contained here, measurements of doors, windows, rooms and any other items are approximate and no responsibility is taken for any error, omission or mis-statement. This plan is for illustrative purposes only and should be used as such by any prospective purchaser. The services, systems and appliances shown have not been tested and no guarantee as to their operability or efficiency can be given.