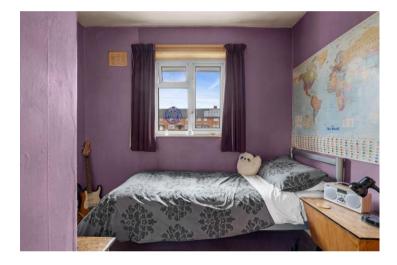

#### Hallway

Lounge 13'11 x 11'6 (4.25 x 3.50m)

Dining Area 10'6 x 8'6 (3.20 x 2.60m)

Kitchen 11'10 x 10'6 (3.60 x 3.20m)

**Covered Walkway** 

Bedroom One 13'7 x 10'7 (4.15 x 3.23m)