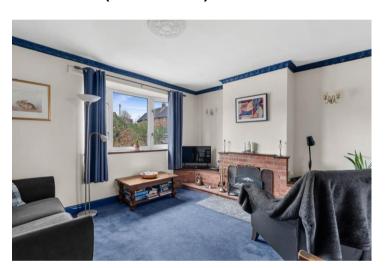

#### Hallway

Lounge 13'11 x 11'6 (4.25 x 3.50m)

Dining Area 10'6 x 8'6 (3.20 x 2.60m)

Kitchen 11'10 x 10'6 (3.60 x 3.20m)

**Covered Walkway** 

Bedroom One 13'7 x 10'7 (4.15 x 3.23m)