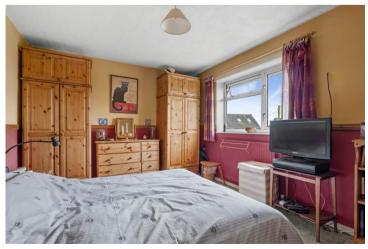

#### Hallway

Lounge 13'11 x 11'6 (4.25 x 3.50m)

Dining Area 10'6 x 8'6 (3.20 x 2.60m)

Kitchen 11'10 x 10'6 (3.60 x 3.20m)

**Covered Walkway** 

Bedroom One 13'7 x 10'7 (4.15 x 3.23m)

#### Bedroom Two 11'6 x 11'6 (3.50 x 3.50m)

Bedroom Three 9'0 x 7'7 (2.75 x 2.30m)

**Bathroom** 