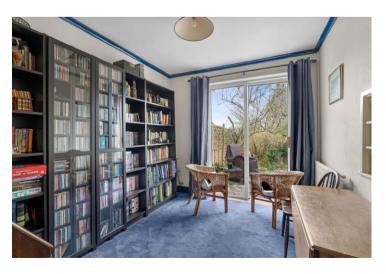

#### Bedroom Two 11'6 x 11'6 (3.50 x 3.50m)

Bedroom Three 9'0 x 7'7 (2.75 x 2.30m)

**Bathroom** 