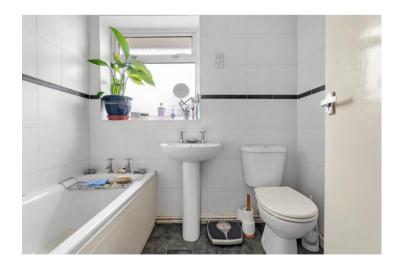

#### Bedroom Two 11'6 x 11'6 (3.50 x 3.50m)

Bedroom Three 9'0 x 7'7 (2.75 x 2.30m)

**Bathroom** 