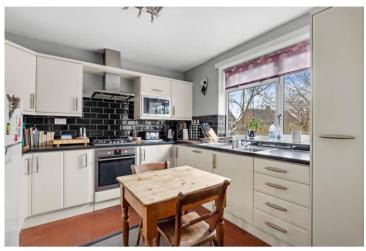

#### Hallway

Lounge 13'11 x 11'6 (4.25 x 3.50m)

Dining Area 10'6 x 8'6 (3.20 x 2.60m)

Kitchen 11'10 x 10'6 (3.60 x 3.20m)

**Covered Walkway** 

Bedroom One 13'7 x 10'7 (4.15 x 3.23m)