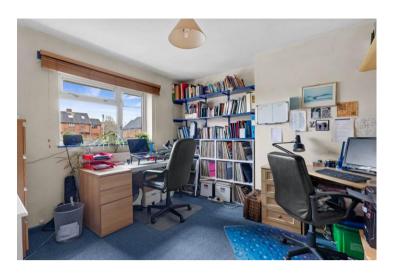

#### Bedroom Two 11'6 x 11'6 (3.50 x 3.50m)

Bedroom Three 9'0 x 7'7 (2.75 x 2.30m)

**Bathroom** 