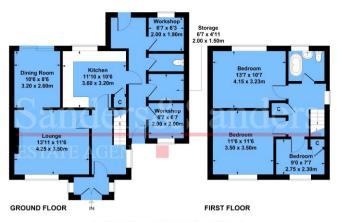

#### Hallway

Lounge 13'11 x 11'6 (4.25 x 3.50m)

Dining Area 10'6 x 8'6 (3.20 x 2.60m)

Kitchen 11'10 x 10'6 (3.60 x 3.20m)

**Covered Walkway** 

Bedroom One 13'7 x 10'7 (4.15 x 3.23m)

#### Bedroom Two 11'6 x 11'6 (3.50 x 3.50m)

Bedroom Three 9'0 x 7'7 (2.75 x 2.30m)

**Bathroom** 

#### **Extensive Rear Garden**

Floor Plans & Property Details Disclaimer

These floor plans are for identification purposes only in relation to where one room is situated to another. They are not to be relied upon in any way for dimensions, scaling or sq. ft/metres. We will not be held responsible for any loss incurred, due to reliance on these measurements from the floor plans or measurements from the property details. You are advised to confirm all measurements.

Approximate Gross Internal Area = 115 sq m / 1238 sq ft Illustration for identification purposes only, measurements are approximate, not to scale.