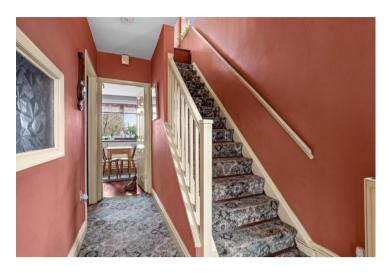

#### Hallway

Lounge 13'11 x 11'6 (4.25 x 3.50m)

Dining Area 10'6 x 8'6 (3.20 x 2.60m)

Kitchen 11'10 x 10'6 (3.60 x 3.20m)

**Covered Walkway** 

Bedroom One 13'7 x 10'7 (4.15 x 3.23m)