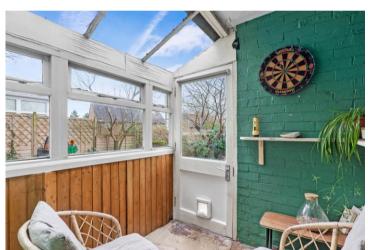

#### Hallway

Lounge 13'11 x 11'6 (4.25 x 3.50m)

Dining Area 10'6 x 8'6 (3.20 x 2.60m)

Kitchen 11'10 x 10'6 (3.60 x 3.20m)

**Covered Walkway** 

Bedroom One 13'7 x 10'7 (4.15 x 3.23m)