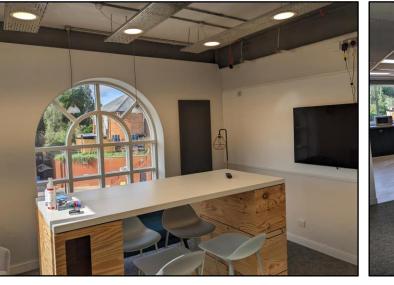

#### DESCRIPTION

ESPA House is a prominent self-contained modern office building forming part of the prestigious Millennium Centre development. Internally the fit out is to a high standard and includes smart reception on the ground floor, undercroft parking and then a mix of high quality meeting room space, open plan office space and kitchen/breakout space which is capable of being sub-divided internally via the main core stairwell.