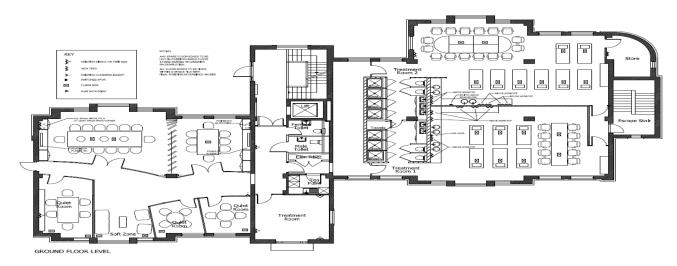

#### DESCRIPTION

ESPA House is a prominent self-contained modern office building forming part of the prestigious Millennium Centre development. Internally the fit out is to a high standard and includes smart reception on the ground floor, undercroft parking and then a mix of high quality meeting room space, open plan office space and kitchen/breakout space which is capable of being sub-divided internally via the main core stairwell.

#### ACCOMMODATION

The approximate net internal areas are as follows:

| AVAILABLE    | SQ FT | SQ M   |
|--------------|-------|--------|
| Reception    | 630   | 58.53  |
| Ground Floor | 4,003 | 371.89 |
| First Floor  | 3,732 | 346.71 |
| Second Floor | 196   | 18.21  |
| Total        | 8,561 | 795.34 |