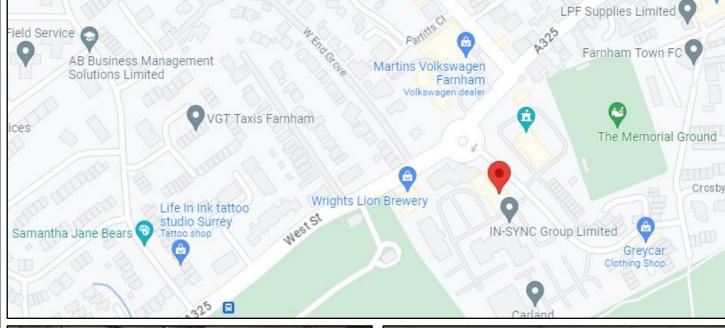

#### LOCATION

The Millennium Centre is located in a prominent position in Farnham Town Centre at the junction of West Street and Crosby Way; with the various amenities on offer within easy walking distance. Farnham is a historic former market town located on the Surrey and Hampshire border; close to Aldershot, Guildford, Farnborough, Fleet and Camberley. The property benefits from excellent transport links with the A331, A31 and Junction 4 of the M3 all within close vicinity. Farnham is also served by a mainline railway station with direct links to London Waterloo.