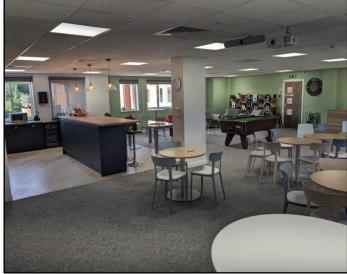

#### DESCRIPTION

ESPA House is a prominent self-contained modern office building forming part of the prestigious Millennium Centre development. Internally the fit out is to a high standard and includes smart reception on the ground floor, undercroft parking and then a mix of high quality meeting room space, open plan office space and kitchen/breakout space which is capable of being sub-divided internally via the main core stairwell.