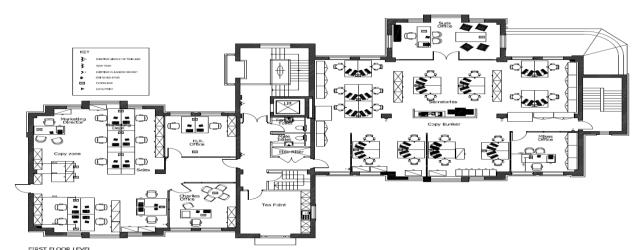

#### DESCRIPTION

ESPA House is a prominent self-contained modern office building forming part of the prestigious Millennium Centre development. Internally the fit out is to a high standard and includes smart reception on the ground floor, undercroft parking and then a mix of high quality meeting room space, open plan office space and kitchen/breakout space which is capable of being sub-divided internally via the main core stairwell.

#### ACCOMMODATION

The approximate net internal areas are as follows:

| AVAILABLE    | SQ FT | SQ M   |
|--------------|-------|--------|
| Reception    | 630   | 58.53  |
| Ground Floor | 4,003 | 371.89 |
| First Floor  | 3,732 | 346.71 |
| Second Floor | 196   | 18.21  |
| Total        | 8,561 | 795.34 |