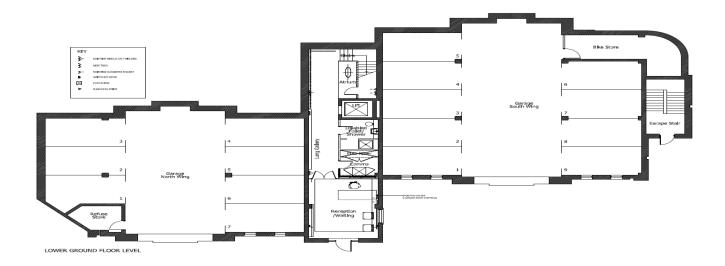

#### ACCOMMODATION

The approximate net internal areas are as follows:

| AVAILABLE    | SQ FT | SQ M   |
|--------------|-------|--------|
| Reception    | 630   | 58.53  |
| Ground Floor | 4,003 | 371.89 |
| First Floor  | 3,732 | 346.71 |
| Second Floor | 196   | 18.21  |
| Total        | 8,561 | 795.34 |