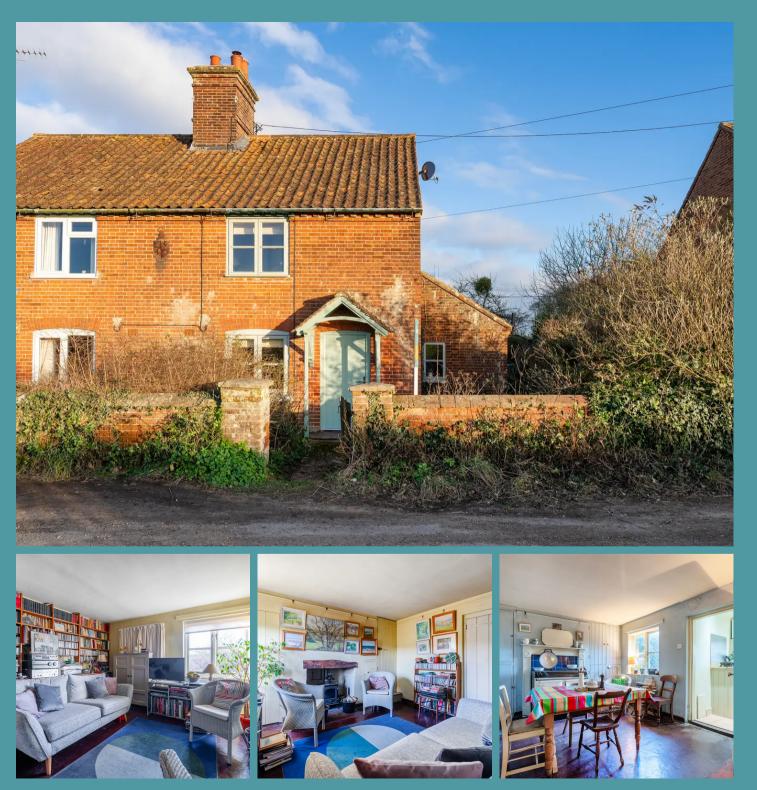

## 16 Melton Yards Hindolveston Road

Melton Constable, Melton Constable

Welcome to this charming three-bedroom property at Melton Yards, Hindolveston Road, Melton Constable. As you step into this delightful home, you are presented with multiple access points, the first leading you into the cosy living room, a perfect space to house your chosen furniture and unwind. The journey continues seamlessly into the dining room, offering a dedicated space to enjoy meals and flows effortlessly into the kitchen, a generously sized area for cooking and meal preparation. Venture to the upper floor, where three good-sized bedrooms await, each designed to cater to your evolving needs. The versatility of this home is further emphasized by stairs leading to an attic space, providing additional storage solutions to meet your organizational needs. To the rear of the property, a great garden plot awaits, laid to lawn and offering beautiful field views—a haven for nature lovers and gardening enthusiasts alike. Off-road parking is available, adding to the practicality of this well-rounded property.

## Melton Constable, Melton Constable

Welcome to this charming three-bedroom property at Melton Yards, Hindolveston Road, Melton Constable. As you step into this delightful home, you are presented with multiple access points, the first leading you into the cosy living room, a perfect space to house your chosen furniture and unwind. The journey continues seamlessly into the dining room, offering a dedicated space to enjoy meals and flows effortlessly into the kitchen, a generously sized area for cooking and meal preparation. Venture to the upper floor, where three good-sized bedrooms await, each designed to cater to your evolving needs. The versatility of this home is further emphasized by stairs leading to an attic space, providing additional storage solutions to meet your organizational needs. To the rear of the property, a great garden plot awaits, laid to lawn and offering beautiful field views—a haven for nature lovers and gardening enthusiasts alike. Offroad parking is available, adding to the practicality of this well-rounded property.