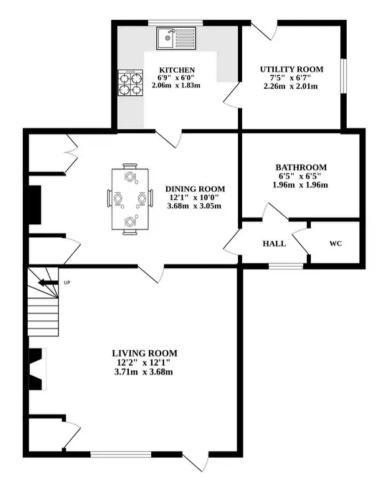

## LOCATION

Nestled in the heart of Melton Constable, Melton Yards on Hindolveston Road offers an ideal location for those seeking a tranquil village lifestyle. This quiet village setting provides the perfect retreat, while still granting easy access to neighbouring towns, with Hindolveston just a short drive away. The presence of a village hall and convenient bus links enhances the appeal of this well-rounded location, providing residents with both peace and connectivity for a great living GROUND FLOOR

1ST FLOOR

ATTIC

Whilst every attempt has been made to ensure the accuracy of the floorplan contained here, measurements of doors, windows, rooms and any other items are approximate and no responsibility is taken for any error, omission or mis-statement. This plan is for illustrative purposes only and should be used as such by any prospective purchaser. The services, systems and appliances shown have not been tested and no guarantee as to their operability or efficiency can be given. Made with Metropix ©2024