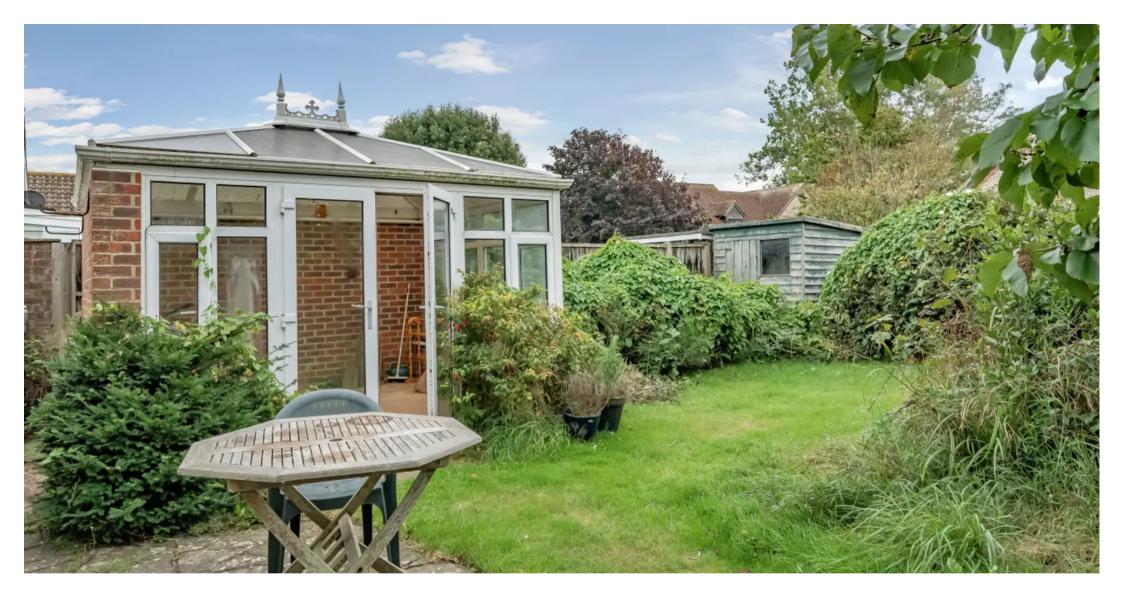

Externally, the property benefits from off road parking for multiple vehicles in front of the large garage. The front garden is predominately lawn and links to the rear via a path and a side gate. The rear garden is also mainly laid to lawn with mature hedges and borders, a patio and a separate summerhouse/conservatory.