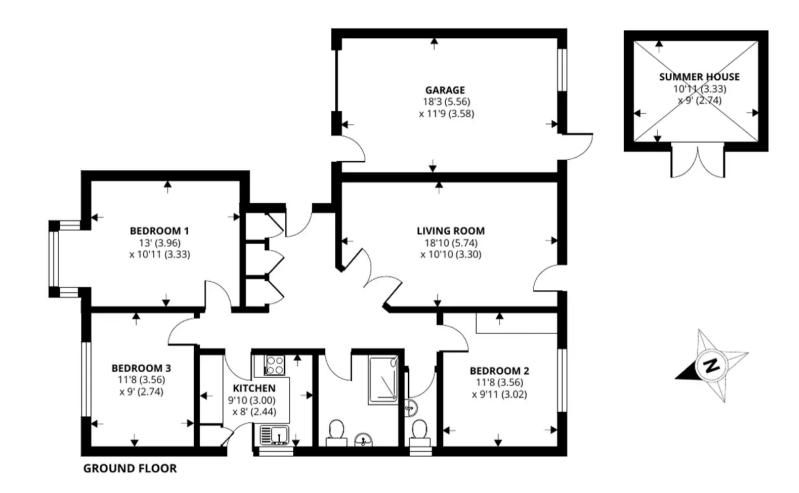

## 22 Large Acres, Selsey, Chichester

Approximate Area = 928 sq ft / 86.2 sq m Garage = 215 sq ft / 20.1 sq m Outbuilding = 99 sq ft / 9.1 sq m Total = 1242 sq ft / 115.4 sq m

For identification only - Not to scale

Floor plan produced in accordance with RICS Property Measurement Standards incorporating International Property Measurement Standards (IPMS2 Residential). © ntchecom 2023. Produced for Henry Adams. REF: 1037360