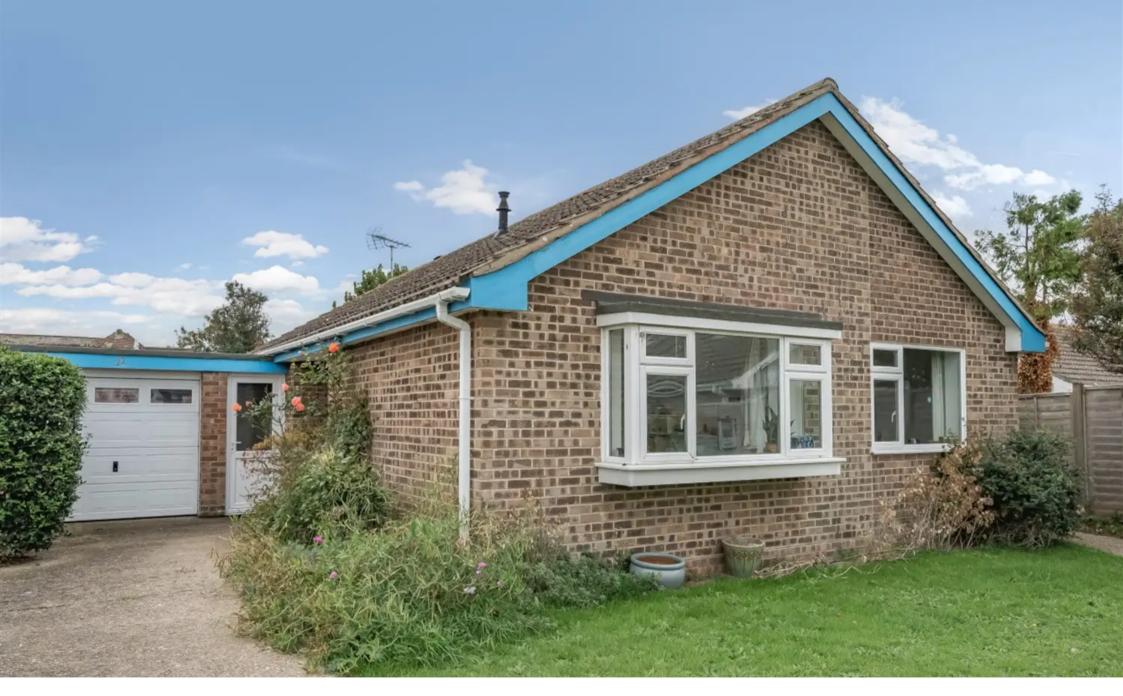

## Selsey, Chichester

Located on the western side of Selsey and offered for sale with no forward chain is this charming linkdetached bungalow, EPC - C, Council Tax Band - D.

Approaching the front of the property and stepping through the double glazed front door, the hallway affords access to all the principle rooms. These include, the large living room, kitchen, bathroom, separate toilet, and three double bedrooms.

Externally, the property benefits from off road parking for multiple vehicles in front of the large garage. The front garden is predominately lawn and links to the rear via a path and a side gate. The rear garden is also mainly laid to lawn with mature hedges and borders, a patio and a separate summerhouse/conservatory.