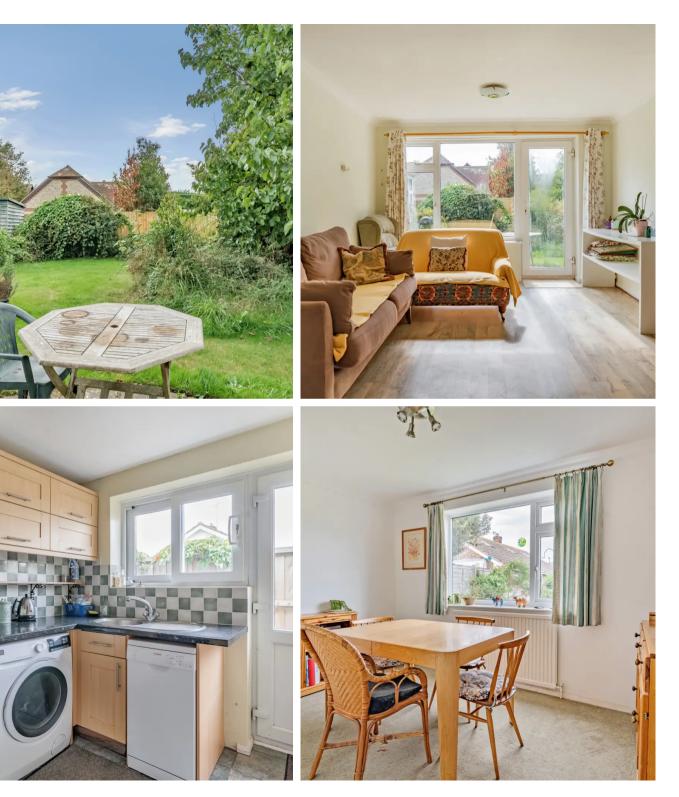

## Selsey, Chichester

Located on the western side of Selsey and offered for sale with no forward chain is this charming linkdetached bungalow, EPC - C, Council Tax Band - D.

Approaching the front of the property and stepping through the double glazed front door, the hallway affords access to all the principle rooms. These include, the large living room, kitchen, bathroom, separate toilet, and three double bedrooms.

Externally, the property benefits from off road parking for multiple vehicles in front of the large garage. The front garden is predominately lawn and links to the rear via a path and a side gate. The rear garden is also mainly laid to lawn with mature hedges and borders, a patio and a separate summerhouse/conservatory.