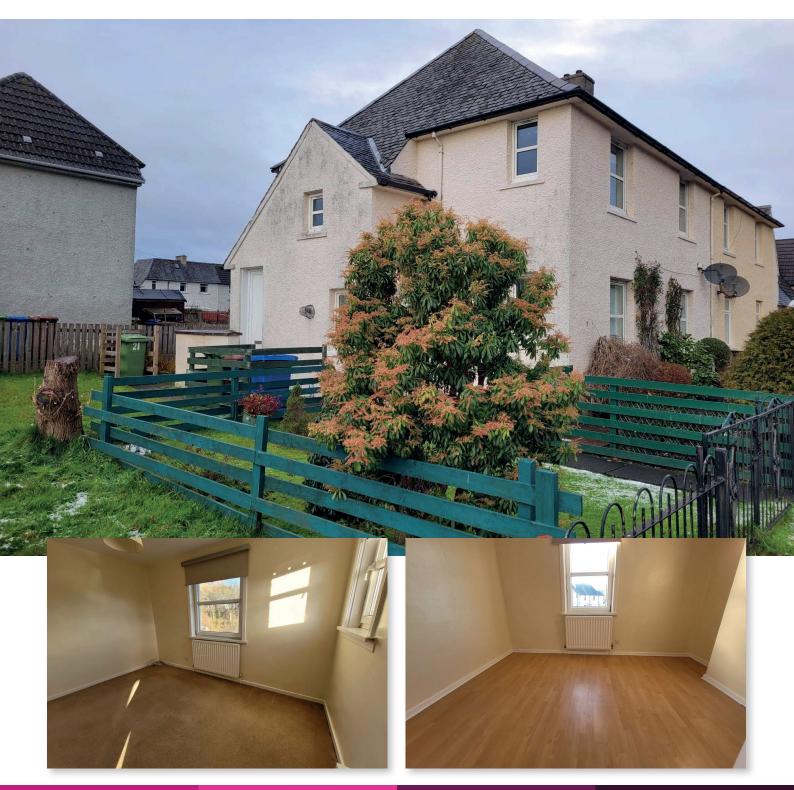

## **Burns Street, Levenvale** Offers over £89,950

2 Bedroom upper cottage flat

Sought after location and minutes walk from Balloch village and the local train station with Loch Lomond Shores, Balloch Castle country park and the views of Loch Lomond all on your doorstep. The agents would like to offer this unfurnished 2 bedroom upper cottage flat which has gas central heating and double glazing.

Sought after location and minutes walk from Balloch village, Loch Lomond Shores, Balloch Castle country park and the views of Loch Lomond. The agents would like to offer this modern 2 bedroom upper cottage flat which benefits from large gardens both to the front and rear of the property with the potential for a private driveway if required. The property has gas central heating and double glazing. White PVC entrance door gives access to the hallway with carpeted stairway rising to the upper level accommodation. Top landing has window facing to the side of the property. A good size lounge has window facing to the front of the property.

There are 2 double bedrooms situated to the front and rear of the property, ample floor space for free standing furniture. There is a modern 3 piece bathroom suite consisting of a white w.c., wash hand basin within vanity unit and bath with electric shower over, modern PVC cladding to all walls and ceiling which has inset lighting.