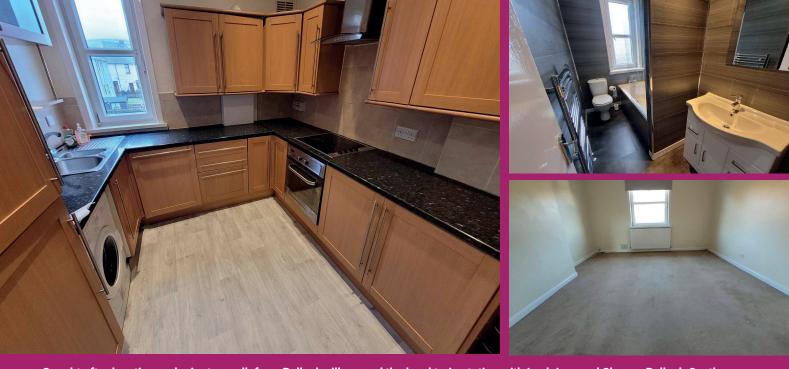

The kitchen has a range of base and wall mounted storage units in light oak, complimentary worktops on three wall has inset ceramic hob with electric oven below and extractor above, stainless steel sink unit, window faces to the rear of the property.

There are 2 double bedrooms situated to the front and rear of the property, ample floor space for free standing furniture. There is a modern 3 piece bathroom suite consisting of a white w.c., wash hand basin within vanity unit and bath with electric shower over, modern PVC cladding to all walls and ceiling which has inset lighting.