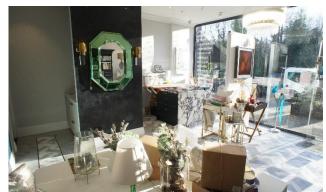

### **Ground Floor Accommodation**

#### **Main Retail Area**

Max. depth of 23'8 (7.21m) x 17'7 (5.36m) – frontage width, narrowing to 17'1 (5.18m)

WC Area - 6'10 X 3'11 (2.08m x 1.19m)