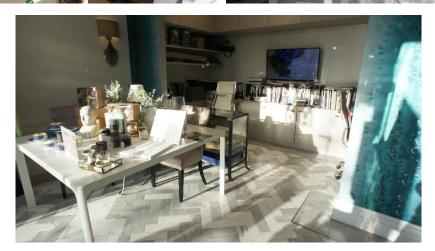

### **Ground Floor Accommodation**

#### **Main Retail Area**

Max. depth of 23'8 (7.21m) x 17'7 (5.36m) – frontage width, narrowing to 17'1 (5.18m)

WC Area - 6'10 X 3'11 (2.08m x 1.19m)