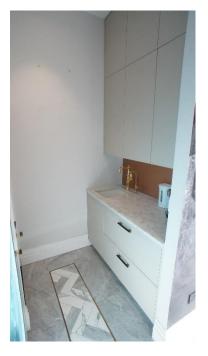

#### **Main Retail Area**

Max. depth of 23'8 (7.21m) x 17'7 (5.36m) – frontage width, narrowing to 17'1 (5.18m)

WC Area - 6'10 X 3'11 (2.08m x 1.19m)