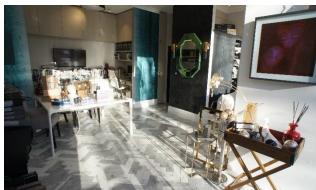

### **Ground Floor Accommodation**

#### **Main Retail Area**

Max. depth of 23'8 (7.21m) x 17'7 (5.36m) – frontage width, narrowing to 17'1 (5.18m)

WC Area - 6'10 X 3'11 (2.08m x 1.19m)