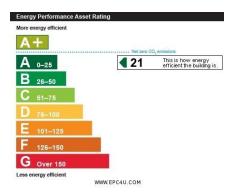

### **Business Rates:**

According to the VOA web site, the **Rateable Value** from **April 2023 will be £12,000**. This is NOT the amount of rates payable. For the actual amount of rates payable, interested parties are advised to make their own enquiries with the London Borough of Enfield.