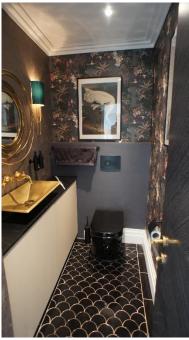

#### **Main Retail Area**

Max. depth of 23'8 (7.21m) x 17'7 (5.36m) – frontage width, narrowing to 17'1 (5.18m)

WC Area - 6'10 X 3'11 (2.08m x 1.19m)