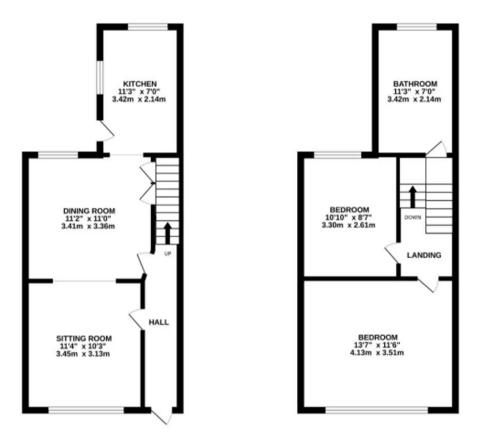

Lounge 11' 5" x 10' 1" (3.48m x 3.07m)

**Dining Room** 11' 0" x 10' 9" (3.35m x 3.28m)

**Kitchen** 11' 1" x 7' 0" (3.38m x 2.13m)

First Floor Leading to

Bathroom 11' 7" x 7' 0" (3.53m x 2.13m)

**Bedroom** 8' 6" x 11' 0" (2.59m x 3.35m)

**Bedroom** 13' 5" x 11' 3" (4.09m x 3.43m)

Outside

Rear Garden

While every attempt has been node a strate the accuracy of the Strategien constrained here, networknet of about, without accuracy and the strategient accuracy of the Strategient constraints and in more strategients and the strategient accuracy accurate accuracy of the strategient a