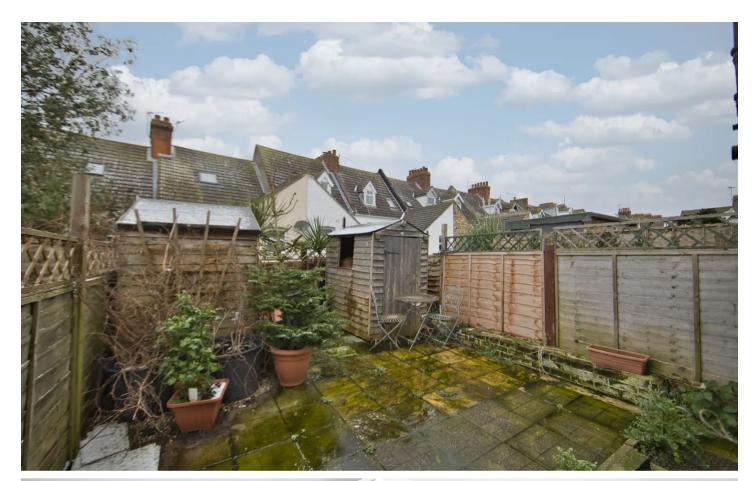

Outside, this property benefits from a private rear garden, providing a tranquil retreat for outdoor activities and gatherings. This low-maintenance space is perfect for enjoying al fresco dining or simply unwinding in the fresh air. Additionally, the property is surrounded by a friendly neighbourhood, allowing residents to feel a sense of community while enjoying peaceful surroundings.

**Bedroom** 13' 5" x 11' 3" (4.09m x 3.43m)

Outside

Rear Garden

While every attempt has been node a strate the accuracy of the Strategien constrained here, networknet of about, without accuracy and the strategient accuracy of the Strategient constraints and in more strategients and the strategient accuracy accurate accuracy of the strategient a