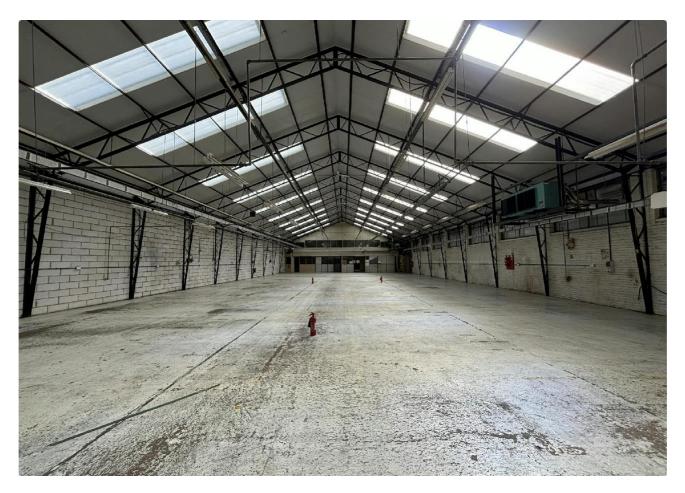

#### Description

The premises comprise a detached single storey warehouse / industrial building with office content at the front of the building. The property benefits from a largely open plan industrial workshop area with a clear span production space. The warehouse area benefits from concrete flooring, a clear open plan space, strip lighting, roof lighting and loading doors at the side and rear of the building. The office content is largely open plan with cellular studwork and part glazed partitioning and benefits from having carpets, suspended ceilings and cat II lighting throughout.

#### Specification

\* 4 Roller Shutter Loading Doors - Shutter 1 - 2.45m high Shutter 2 - 3.97m

high Shutter 3 - 4.20m high & Shutter 4 - 4.15m high

- \* Minimum Eaves Height 4.11m \* Solid Concrete Floors \* Roof Lighting
- \* New Insulated Roof \* Strip Lighting Throughout \* Cat 5 Lighting
- \* Parking & Loading Areas \* Secure Site
- \* 3 Phase Power \*Dedicated Leased Line Installed