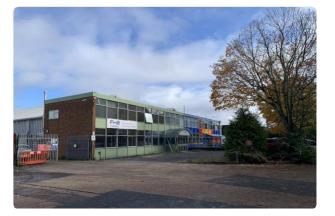

Precision House, Northarbour Road, Portsmouth, PO6 3TJ Well Located Self Contained Industrial Unit with Yard & Circulation Space

#### Description

The premises comprise a detached single storey warehouse / industrial building with office content at the front of the building. The property benefits from a largely open plan industrial workshop area with a clear span production space. The warehouse area benefits from concrete flooring, a clear open plan space, strip lighting, roof lighting and loading doors at the side and rear of the building. The office content is largely open plan with cellular studwork and part glazed partitioning and benefits from having carpets, suspended ceilings and cat II lighting throughout.