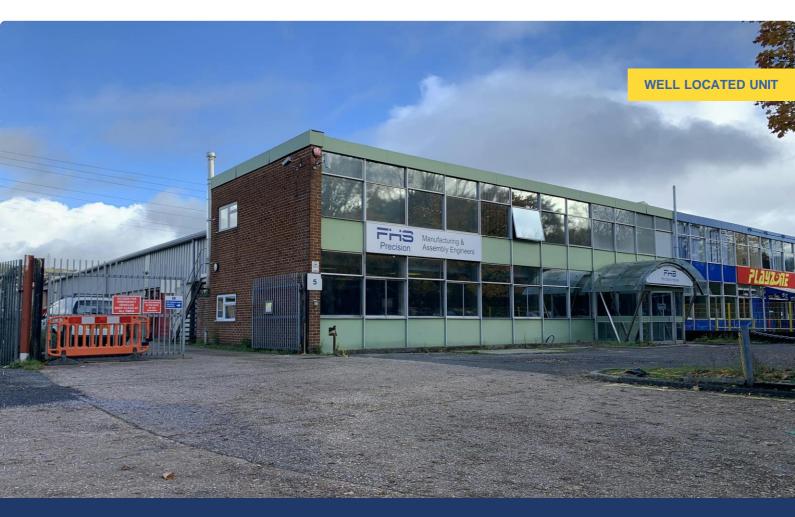

Precision House, Northarbour Road, Portsmouth, PO6 3TJ Well Located Self Contained Industrial Unit with Yard & Circulation Space

#### Description

The premises comprise a detached single storey warehouse / industrial building with office content at the front of the building. The property benefits from a largely open plan industrial workshop area with a clear span production space. The warehouse area benefits from concrete flooring, a clear open plan space, strip lighting, roof lighting and loading doors at the side and rear of the building. The office content is largely open plan with cellular studwork and part glazed partitioning and benefits from having carpets, suspended ceilings and cat II lighting throughout.