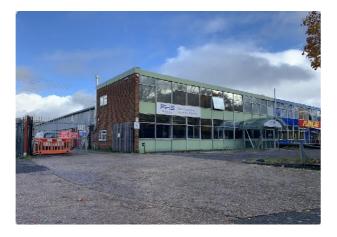

Precision House, Northarbour Road, Portsmouth, PO6 3TJ Well Located Self Contained Industrial Unit with Yard & Circulation Space

#### Location

Oak Park Industrial Estate is situated on Northarbour Road, which runs parallel with Western Road in the Northarbour area of Portsmouth at junction 12 of the M27, which enables easy access along the South Coast to Southampton, M23 and London to the west, Havant and Chichester to the east.