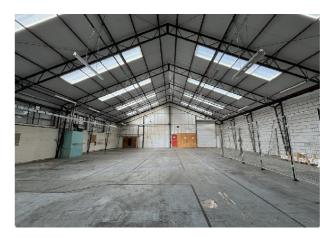

#### Description

The premises comprise a detached single storey warehouse / industrial building with office content at the front of the building. The property benefits from a largely open plan industrial workshop area with a clear span production space. The warehouse area benefits from concrete flooring, a clear open plan space, strip lighting, roof lighting and loading doors at the side and rear of the building. The office content is largely open plan with cellular studwork and part glazed partitioning and benefits from having carpets, suspended ceilings and cat II lighting throughout.

#### Specification

\* 4 Roller Shutter Loading Doors - Shutter 1 - 2.45m high Shutter 2 - 3.97m

high Shutter 3 - 4.20m high & Shutter 4 - 4.15m high

- \* Minimum Eaves Height 4.11m \* Solid Concrete Floors \* Roof Lighting
- \* New Insulated Roof \* Strip Lighting Throughout \* Cat 5 Lighting
- \* Parking & Loading Areas \* Secure Site
- \* 3 Phase Power \*Dedicated Leased Line Installed