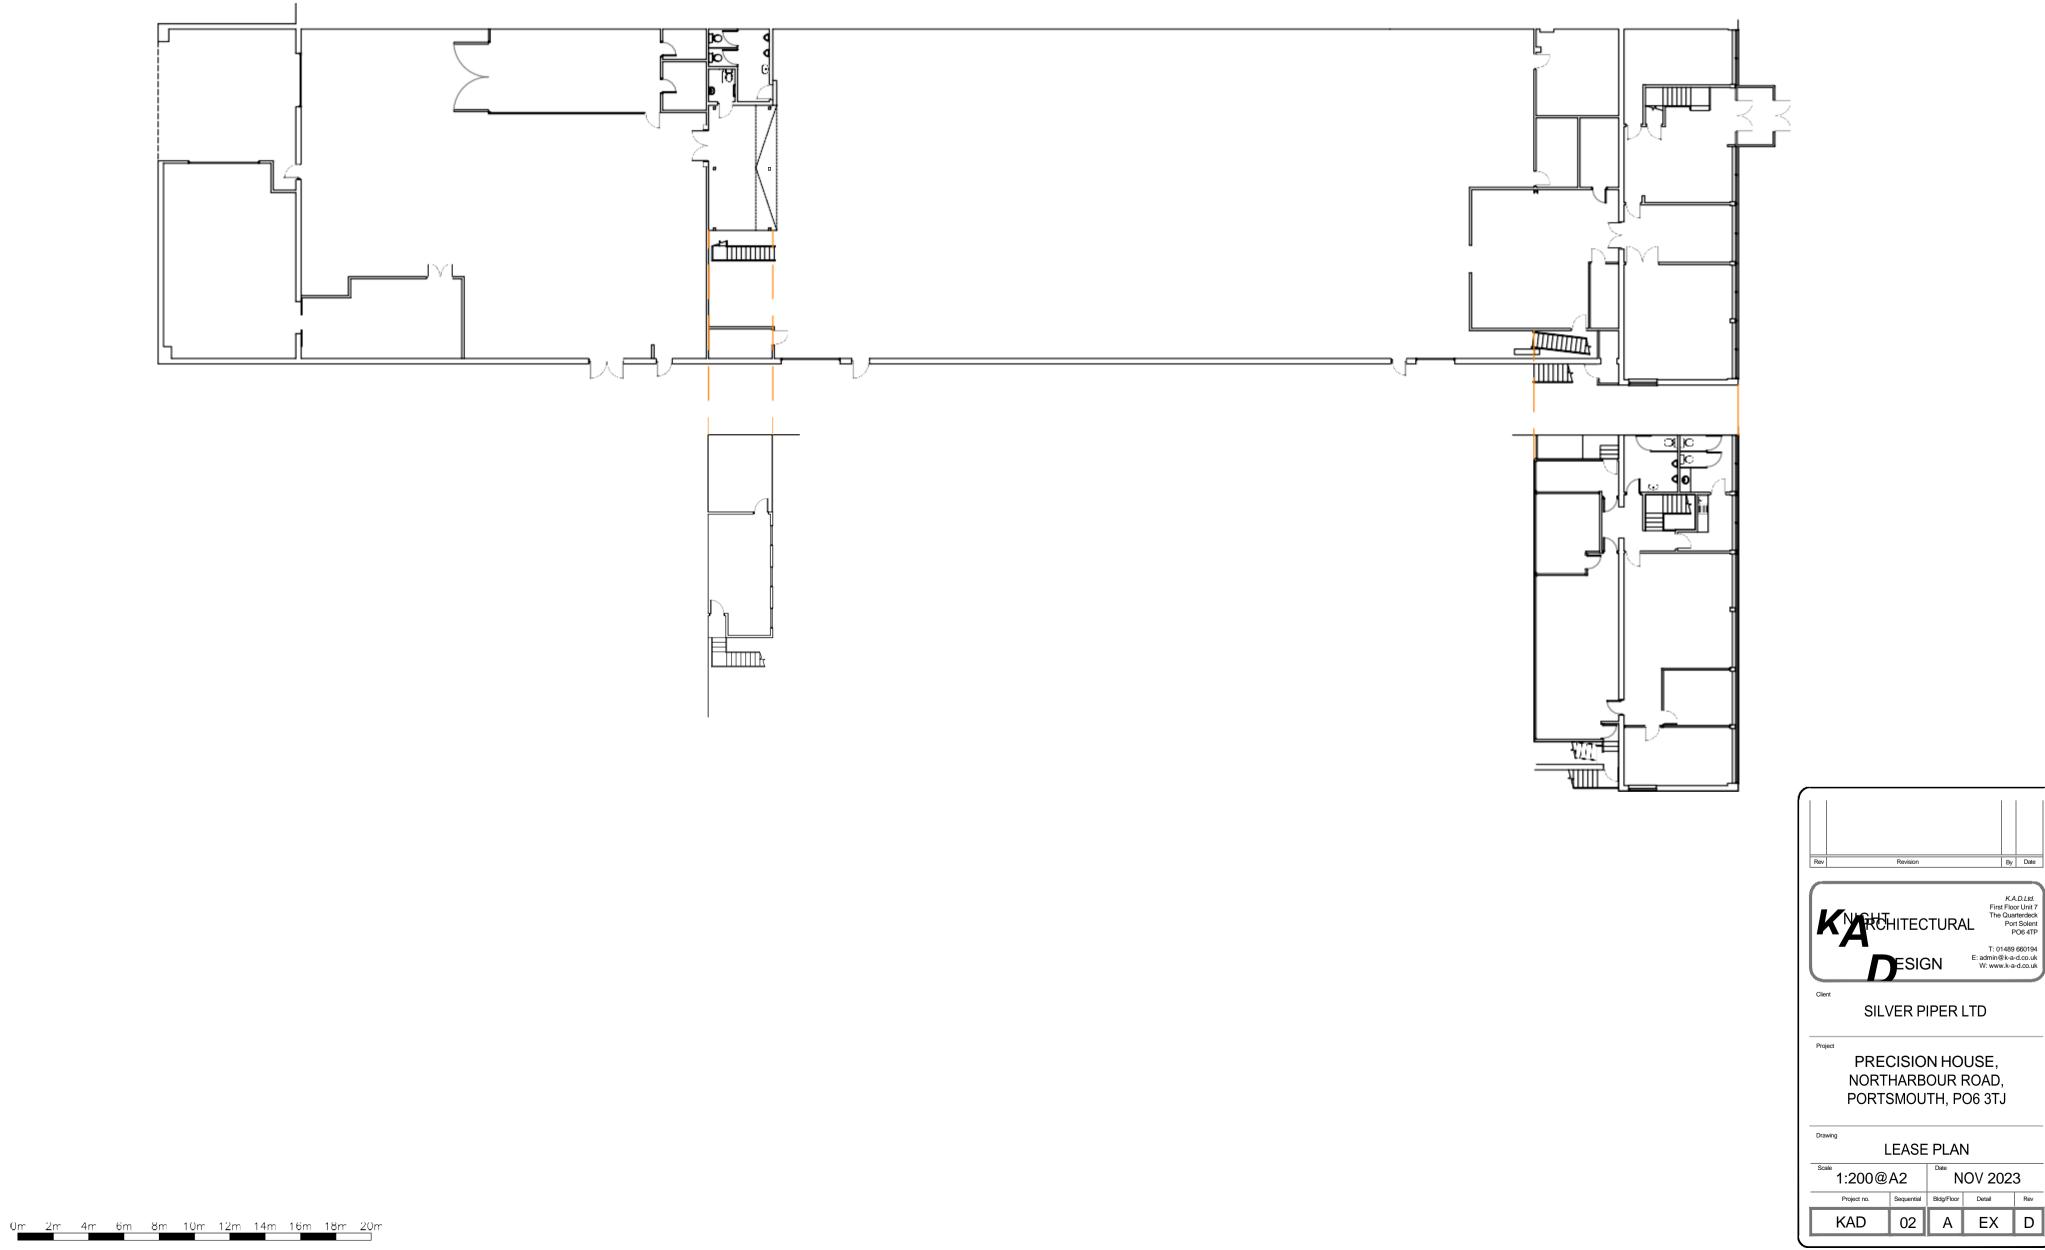

#### Accommodation

The accommodation comprises the following areas:

| Name                 | sq ft  | sq m     | Availability |
|----------------------|--------|----------|--------------|
| Building - Warehouse | 19,839 | 1,843.10 | Available    |
| Total                | 19,839 | 1,843.10 |              |