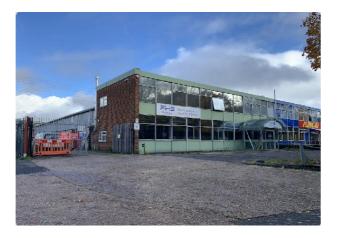

Precision House, Northarbour Road, Portsmouth, PO6 3TJ Well Located Self Contained Industrial Unit with Yard & Circulation Space

#### Description

The premises comprise a detached single storey warehouse / industrial building with office content at the front of the building. The property benefits from a largely open plan industrial workshop area with a clear span production space. The warehouse area benefits from concrete flooring, a clear open plan space, strip lighting, roof lighting and loading doors at the side and rear of the building. The office content is largely open plan with cellular studwork and part glazed partitioning and benefits from having carpets, suspended ceilings and cat II lighting throughout.