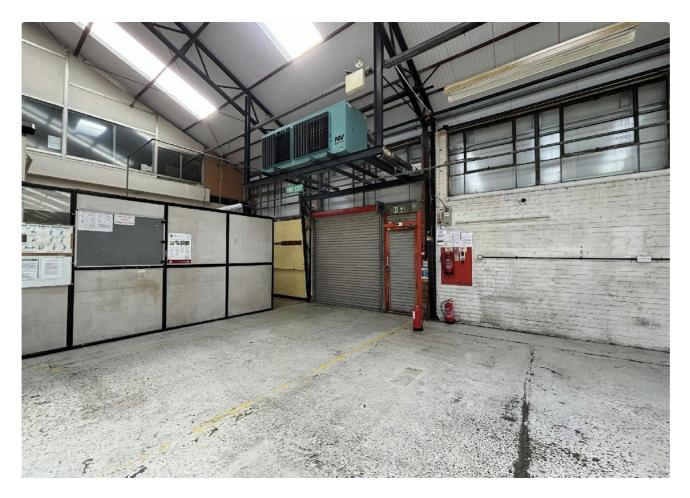

#### Description

The premises comprise a detached single storey warehouse / industrial building with office content at the front of the building. The property benefits from a largely open plan industrial workshop area with a clear span production space. The warehouse area benefits from concrete flooring, a clear open plan space, strip lighting, roof lighting and loading doors at the side and rear of the building. The office content is largely open plan with cellular studwork and part glazed partitioning and benefits from having carpets, suspended ceilings and cat II lighting throughout.

#### Specification

\* 4 Roller Shutter Loading Doors - Shutter 1 - 2.45m high Shutter 2 - 3.97m

high Shutter 3 - 4.20m high & Shutter 4 - 4.15m high

- \* Minimum Eaves Height 4.11m \* Solid Concrete Floors \* Roof Lighting
- \* New Insulated Roof \* Strip Lighting Throughout \* Cat 5 Lighting
- \* Parking & Loading Areas \* Secure Site
- \* 3 Phase Power \*Dedicated Leased Line Installed