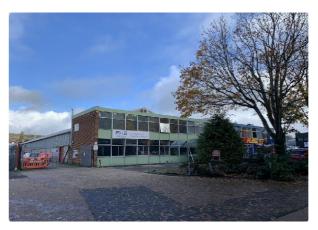

Precision House, Northarbour Road, Portsmouth, PO6 3TJ Well Located Self Contained Industrial Unit with Yard & Circulation Space

#### Description

The premises comprise a detached single storey warehouse / industrial building with office content at the front of the building. The property benefits from a largely open plan industrial workshop area with a clear span production space. The warehouse area benefits from concrete flooring, a clear open plan space, strip lighting, roof lighting and loading doors at the side and rear of the building. The office content is largely open plan with cellular studwork and part glazed partitioning and benefits from having carpets, suspended ceilings and cat II lighting throughout.