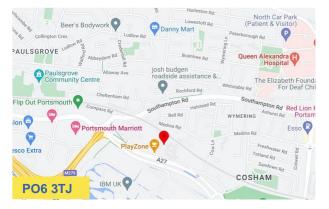

#### Location

Oak Park Industrial Estate is situated on Northarbour Road, which runs parallel with Western Road in the Northarbour area of Portsmouth at junction 12 of the M27, which enables easy access along the South Coast to Southampton, M23 and London to the west, Havant and Chichester to the east.