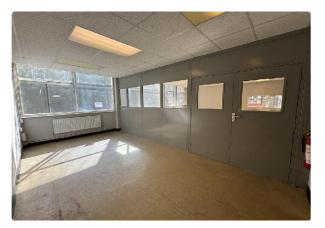

#### Description

The premises comprise a detached single storey warehouse / industrial building with office content at the front of the building. The property benefits from a largely open plan industrial workshop area with a clear span production space. The warehouse area benefits from concrete flooring, a clear open plan space, strip lighting, roof lighting and loading doors at the side and rear of the building. The office content is largely open plan with cellular studwork and part glazed partitioning and benefits from having carpets, suspended ceilings and cat II lighting throughout.