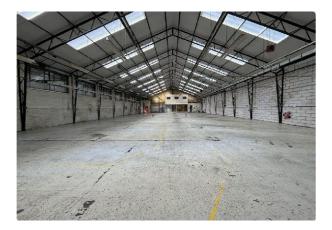

#### Description

The premises comprise a detached single storey warehouse / industrial building with office content at the front of the building. The property benefits from a largely open plan industrial workshop area with a clear span production space. The warehouse area benefits from concrete flooring, a clear open plan space, strip lighting, roof lighting and loading doors at the side and rear of the building. The office content is largely open plan with cellular studwork and part glazed partitioning and benefits from having carpets, suspended ceilings and cat II lighting throughout.

#### Specification

\* 4 Roller Shutter Loading Doors - Shutter 1 - 2.45m high Shutter 2 - 3.97m

high Shutter 3 - 4.20m high & Shutter 4 - 4.15m high

- \* Minimum Eaves Height 4.11m \* Solid Concrete Floors \* Roof Lighting
- \* New Insulated Roof \* Strip Lighting Throughout \* Cat 5 Lighting
- \* Parking & Loading Areas \* Secure Site
- \* 3 Phase Power \*Dedicated Leased Line Installed