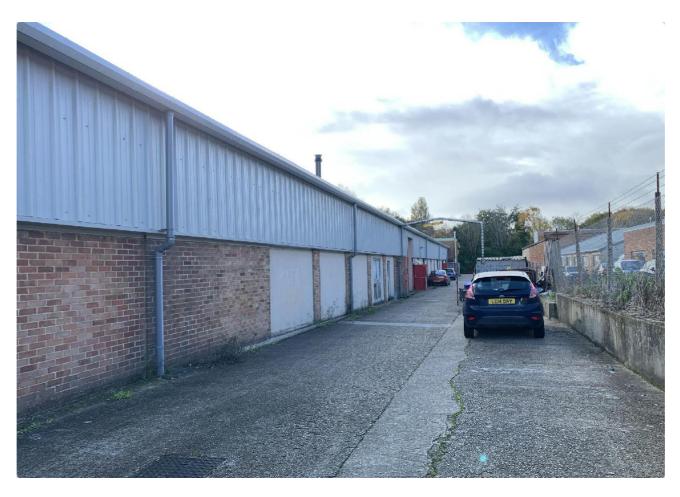

The unit benefits from having a parking area to the front of the building along with access up the side of the unit and access onto the shared Estate Road off Oak Park Industrial Estate for deliveries and general access.

#### Location

Oak Park Industrial Estate is situated on Northarbour Road, which runs parallel with Western Road in the Northarbour area of Portsmouth at junction 12 of the M27, which enables easy access along the South Coast to Southampton, M23 and London to the west, Havant and Chichester to the east.