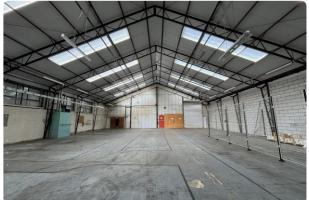

#### Description

The premises comprise a detached single storey warehouse / industrial building with office content at the front of the building. The property benefits from a largely open plan industrial workshop area with a clear span production space. The warehouse area benefits from concrete flooring, a clear open plan space, strip lighting, roof lighting and loading doors at the side and rear of the building. The office content is largely open plan with cellular studwork and part glazed partitioning and benefits from having carpets, suspended ceilings and cat II lighting throughout.

#### Specification

\* 4 Roller Shutter Loading Doors - Shutter 1 - 2.45m high Shutter 2 - 3.97m

high Shutter 3 - 4.20m high & Shutter 4 - 4.15m high

- \* Minimum Eaves Height 4.11m \* Solid Concrete Floors \* Roof Lighting
- \* New Insulated Roof \* Strip Lighting Throughout \* Cat 5 Lighting
- \* Parking & Loading Areas \* Secure Site
- \* 3 Phase Power \*Dedicated Leased Line Installed