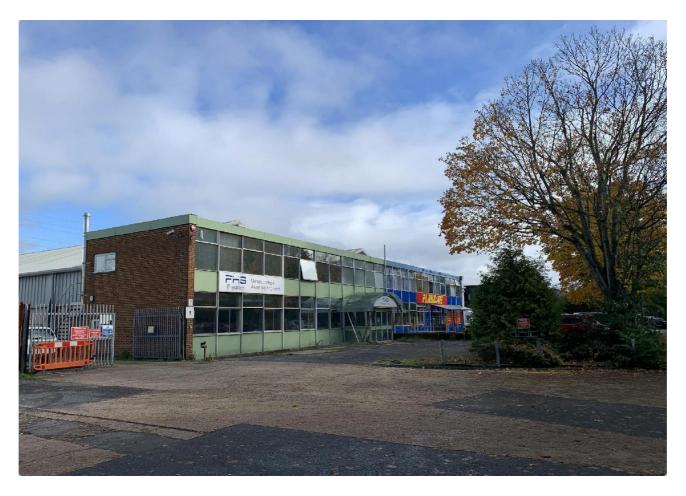

Precision House, Northarbour Road, Portsmouth, PO6 3TJ Well Located Self Contained Industrial Unit with Yard & Circulation Space

#### Description

The premises comprise a detached single storey warehouse / industrial building with office content at the front of the building. The property benefits from a largely open plan industrial workshop area with a clear span production space. The warehouse area benefits from concrete flooring, a clear open plan space, strip lighting, roof lighting and loading doors at the side and rear of the building. The office content is largely open plan with cellular studwork and part glazed partitioning and benefits from having carpets, suspended ceilings and cat II lighting throughout.