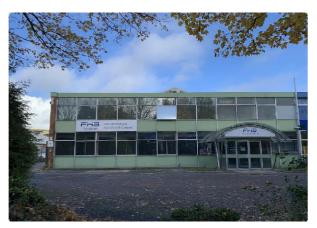

Precision House, Northarbour Road, Portsmouth, PO6 3TJ Well Located Self Contained Industrial Unit with Yard & Circulation Space

#### Description

The premises comprise a detached single storey warehouse / industrial building with office content at the front of the building. The property benefits from a largely open plan industrial workshop area with a clear span production space. The warehouse area benefits from concrete flooring, a clear open plan space, strip lighting, roof lighting and loading doors at the side and rear of the building. The office content is largely open plan with cellular studwork and part glazed partitioning and benefits from having carpets, suspended ceilings and cat II lighting throughout.