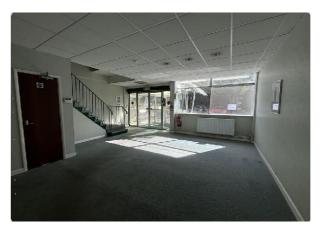

#### Description

The premises comprise a detached single storey warehouse / industrial building with office content at the front of the building. The property benefits from a largely open plan industrial workshop area with a clear span production space. The warehouse area benefits from concrete flooring, a clear open plan space, strip lighting, roof lighting and loading doors at the side and rear of the building. The office content is largely open plan with cellular studwork and part glazed partitioning and benefits from having carpets, suspended ceilings and cat II lighting throughout.