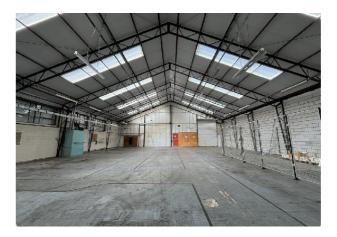

#### Description

The premises comprise a detached single storey warehouse / industrial building with office content at the front of the building. The property benefits from a largely open plan industrial workshop area with a clear span production space. The warehouse area benefits from concrete flooring, a clear open plan space, strip lighting, roof lighting and loading doors at the side and rear of the building. The office content is largely open plan with cellular studwork and part glazed partitioning and benefits from having carpets, suspended ceilings and cat II lighting throughout.

#### Specification

\* 4 Roller Shutter Loading Doors - Shutter 1 - 2.45m high Shutter 2 - 3.97m

high Shutter 3 - 4.20m high & Shutter 4 - 4.15m high

- \* Minimum Eaves Height 4.11m \* Solid Concrete Floors \* Roof Lighting
- \* New Insulated Roof \* Strip Lighting Throughout \* Cat 5 Lighting
- \* Parking & Loading Areas \* Secure Site
- \* 3 Phase Power \*Dedicated Leased Line Installed