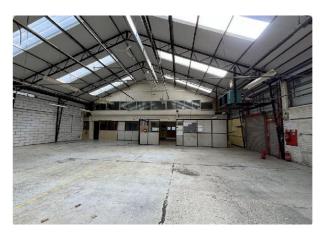

#### Description

The premises comprise a detached single storey warehouse / industrial building with office content at the front of the building. The property benefits from a largely open plan industrial workshop area with a clear span production space. The warehouse area benefits from concrete flooring, a clear open plan space, strip lighting, roof lighting and loading doors at the side and rear of the building. The office content is largely open plan with cellular studwork and part glazed partitioning and benefits from having carpets, suspended ceilings and cat II lighting throughout.

#### Specification

\* 4 Roller Shutter Loading Doors - Shutter 1 - 2.45m high Shutter 2 - 3.97m

high Shutter 3 - 4.20m high & Shutter 4 - 4.15m high

- \* Minimum Eaves Height 4.11m \* Solid Concrete Floors \* Roof Lighting
- \* New Insulated Roof \* Strip Lighting Throughout \* Cat 5 Lighting
- \* Parking & Loading Areas \* Secure Site
- \* 3 Phase Power \*Dedicated Leased Line Installed